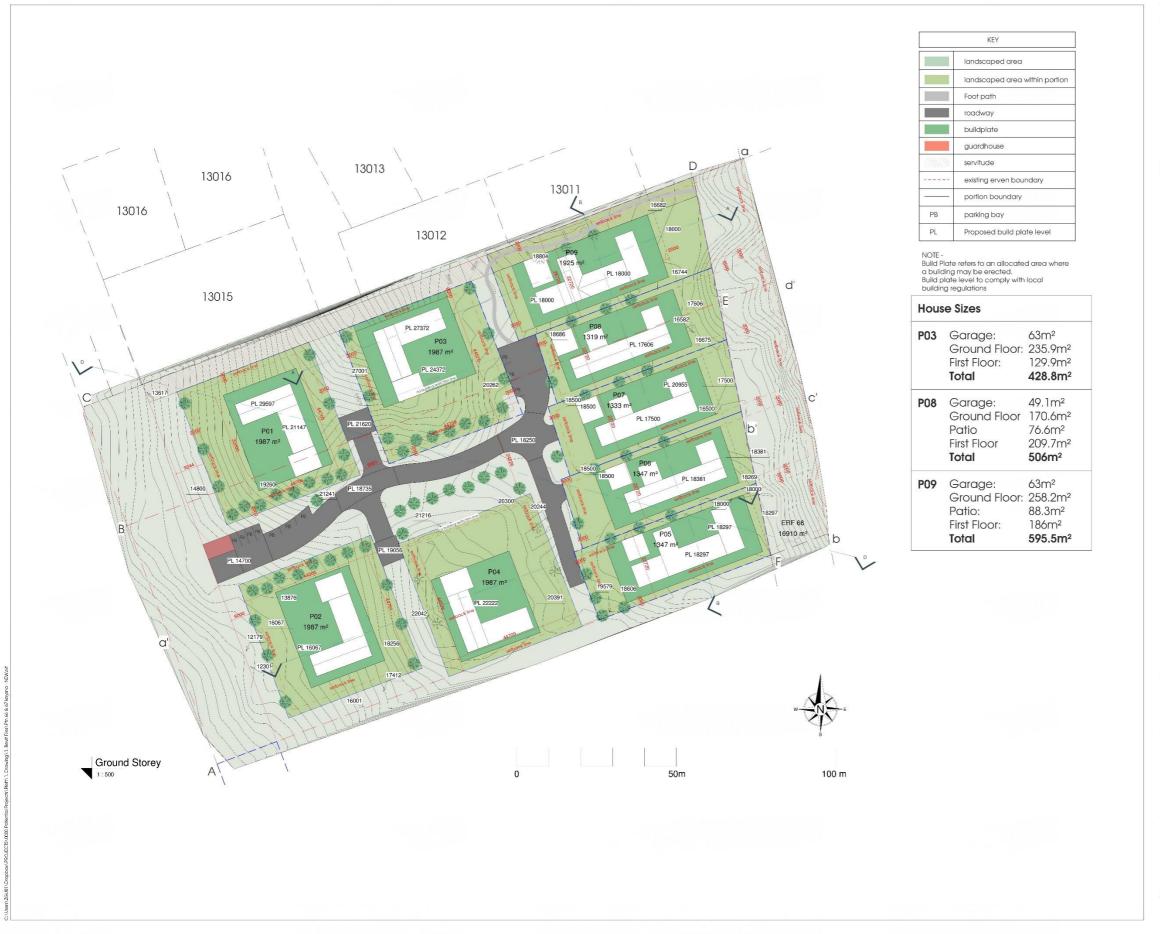

# **ENVIRONMENTAL AUTHORISATION**

APPLICATION FOR ENVIRONMENTAL AUTHORISATION IN TERMS OF THE NATIONAL ENVIRONMENTAL MANAGEMENT ACT, 1998 (ACT 107 OF 1998) AND THE ENVIRONMENTAL IMPACT ASSESSMENT REGULATIONS, 2014: PROPOSED 9 RESIDENTIAL I UNITS, WITH SOME DESIGNATED OPEN SPACE ON THE PROPERTY KNOWN AS PORTION 66 & 67 OF FARM 443, PLETTENBERG BAY