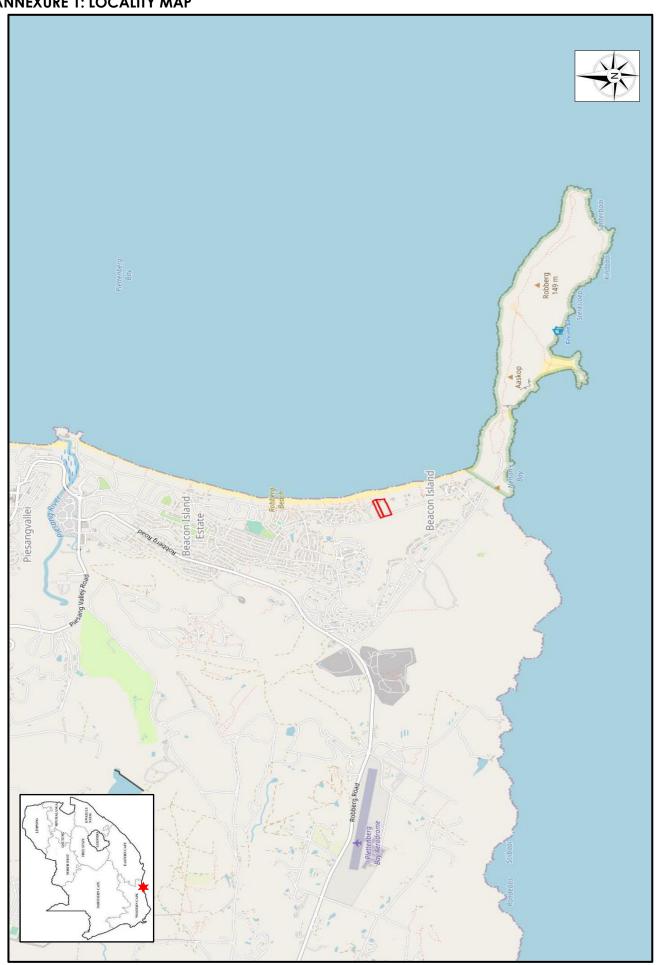

# **ENVIRONMENTAL AUTHORISATION**

APPLICATION FOR ENVIRONMENTAL AUTHORISATION IN TERMS OF THE NATIONAL ENVIRONMENTAL MANAGEMENT ACT, 1998 (ACT 107 OF 1998) AND THE ENVIRONMENTAL IMPACT ASSESSMENT REGULATIONS, 2014: PROPOSED 9 RESIDENTIAL I UNITS, WITH SOME DESIGNATED OPEN SPACE ON THE PROPERTY KNOWN AS PORTION 66 & 67 OF FARM 443, PLETTENBERG BAY