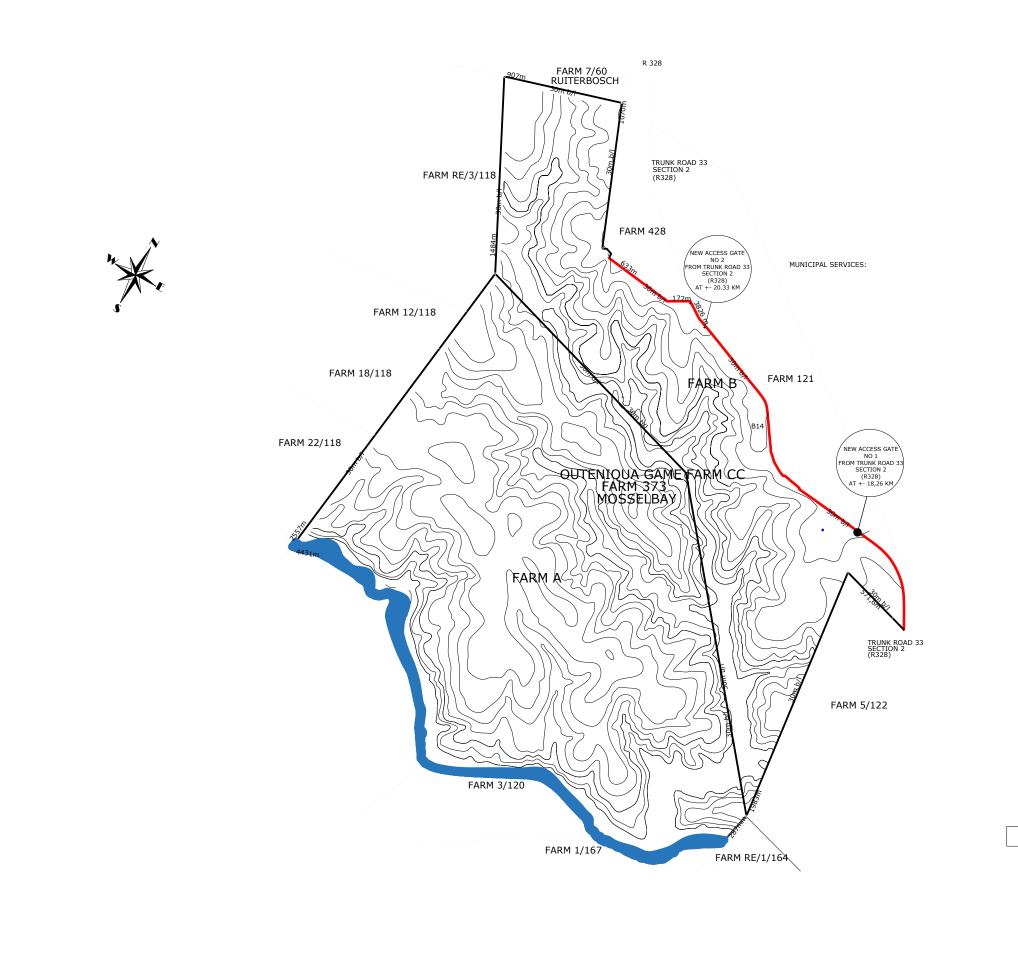

OUTENIQUA GAME FARM CC SITE DEVELOPMENT PLAN - 20M CONTOUR

|                                      | NOTE:                                                                             |                                          |                      |  |
|--------------------------------------|-----------------------------------------------------------------------------------|------------------------------------------|----------------------|--|
|                                      | NO MUNICIPA<br>SERVICES ARE                                                       |                                          |                      |  |
|                                      | PROVIDED                                                                          |                                          |                      |  |
|                                      |                                                                                   |                                          |                      |  |
|                                      |                                                                                   | CAL POWER                                |                      |  |
|                                      | SOLAR.                                                                            |                                          |                      |  |
|                                      |                                                                                   |                                          |                      |  |
|                                      | HOT WATER SUPPLY AND<br>STOVES BY MEANS OF                                        |                                          |                      |  |
| GAS INSTALLATION                     |                                                                                   |                                          |                      |  |
|                                      |                                                                                   |                                          |                      |  |
|                                      | HOUSEHOLD WA                                                                      |                                          |                      |  |
|                                      | PROVIDED BY P<br>BOREHOLE AND                                                     | -                                        |                      |  |
|                                      | WATER.                                                                            |                                          |                      |  |
|                                      |                                                                                   |                                          |                      |  |
|                                      | SEWER DISPOSA<br>MEANS OF SEPT                                                    |                                          |                      |  |
|                                      | TANKS AND FRE                                                                     |                                          |                      |  |
|                                      | DRAINS.                                                                           | -                                        |                      |  |
|                                      |                                                                                   |                                          |                      |  |
|                                      | REFUSE DISPOSAL PLAN:<br>ALL REFUSE FROM EACH<br>STRUCTURE TO BE<br>COLLECTED AND |                                          |                      |  |
|                                      |                                                                                   |                                          | DELIVERED, BEFORE    |  |
|                                      |                                                                                   |                                          | 12H00, AT FARM STORE |  |
|                                      | 2 FROM WHERE IT WILL<br>BE DELIVERED AT THE                                       |                                          |                      |  |
|                                      |                                                                                   | MOSSELBAY                                |                      |  |
|                                      |                                                                                   | MUNICIPALITY F                           | REFUSE               |  |
|                                      | SITE AS PER                                                                       |                                          |                      |  |
| AGREEMENT<br>MOSSELBAY<br>AUTHORITIE |                                                                                   | IH IHE                                   |                      |  |
|                                      |                                                                                   |                                          |                      |  |
|                                      |                                                                                   |                                          |                      |  |
|                                      |                                                                                   |                                          |                      |  |
|                                      |                                                                                   |                                          |                      |  |
|                                      | PROPOSE                                                                           | D                                        |                      |  |
| SITE DEVELOPMENT P                   |                                                                                   |                                          |                      |  |
|                                      | OF                                                                                |                                          |                      |  |
| FARM 420                             |                                                                                   | 0                                        |                      |  |
|                                      |                                                                                   | FARM 373                                 |                      |  |
|                                      | MOSSELBAY FARMS<br>CONSOLIDATED AS                                                |                                          |                      |  |
|                                      | OUTENIQUA GAME FARM                                                               |                                          |                      |  |
|                                      | OWNER:                                                                            |                                          |                      |  |
|                                      | CO REG NUMBER: 2000/C                                                             |                                          |                      |  |
|                                      | OWNER                                                                             | ,                                        |                      |  |
|                                      | SIGNATURE<br>(POA)                                                                |                                          |                      |  |
|                                      | EXISTING STRUCTURES AREA<br>ADDITIONAL STRUCTURES AREA                            | 5378m <sup>2</sup><br>3490m <sup>2</sup> |                      |  |
|                                      | TOTAL AREA                                                                        | 8911m <sup>2</sup>                       |                      |  |
|                                      | LAND AREA                                                                         | 785,4642 H                               |                      |  |
|                                      | COVERAGE<br>DATE                                                                  | 0,1134%<br>OCTOBER 2020                  |                      |  |
|                                      |                                                                                   |                                          |                      |  |
|                                      |                                                                                   |                                          |                      |  |
| 20M CONTOURS                         | M CONTOURS                                                                        |                                          |                      |  |
|                                      |                                                                                   |                                          |                      |  |
|                                      |                                                                                   |                                          |                      |  |
|                                      |                                                                                   |                                          |                      |  |
|                                      |                                                                                   | TEKENDIENSTE                             |                      |  |
|                                      |                                                                                   |                                          |                      |  |
|                                      |                                                                                   |                                          |                      |  |
|                                      | RJB VENTER<br>PAT 20543<br>REGISTERED AT:                                         | ĸ                                        |                      |  |
|                                      |                                                                                   |                                          |                      |  |
| RS                                   | ARCHITECTURAL PROFESSION                                                          |                                          |                      |  |
| NJ                                   | SHEET 3 OF 42                                                                     |                                          |                      |  |
|                                      |                                                                                   |                                          |                      |  |
|                                      |                                                                                   |                                          |                      |  |