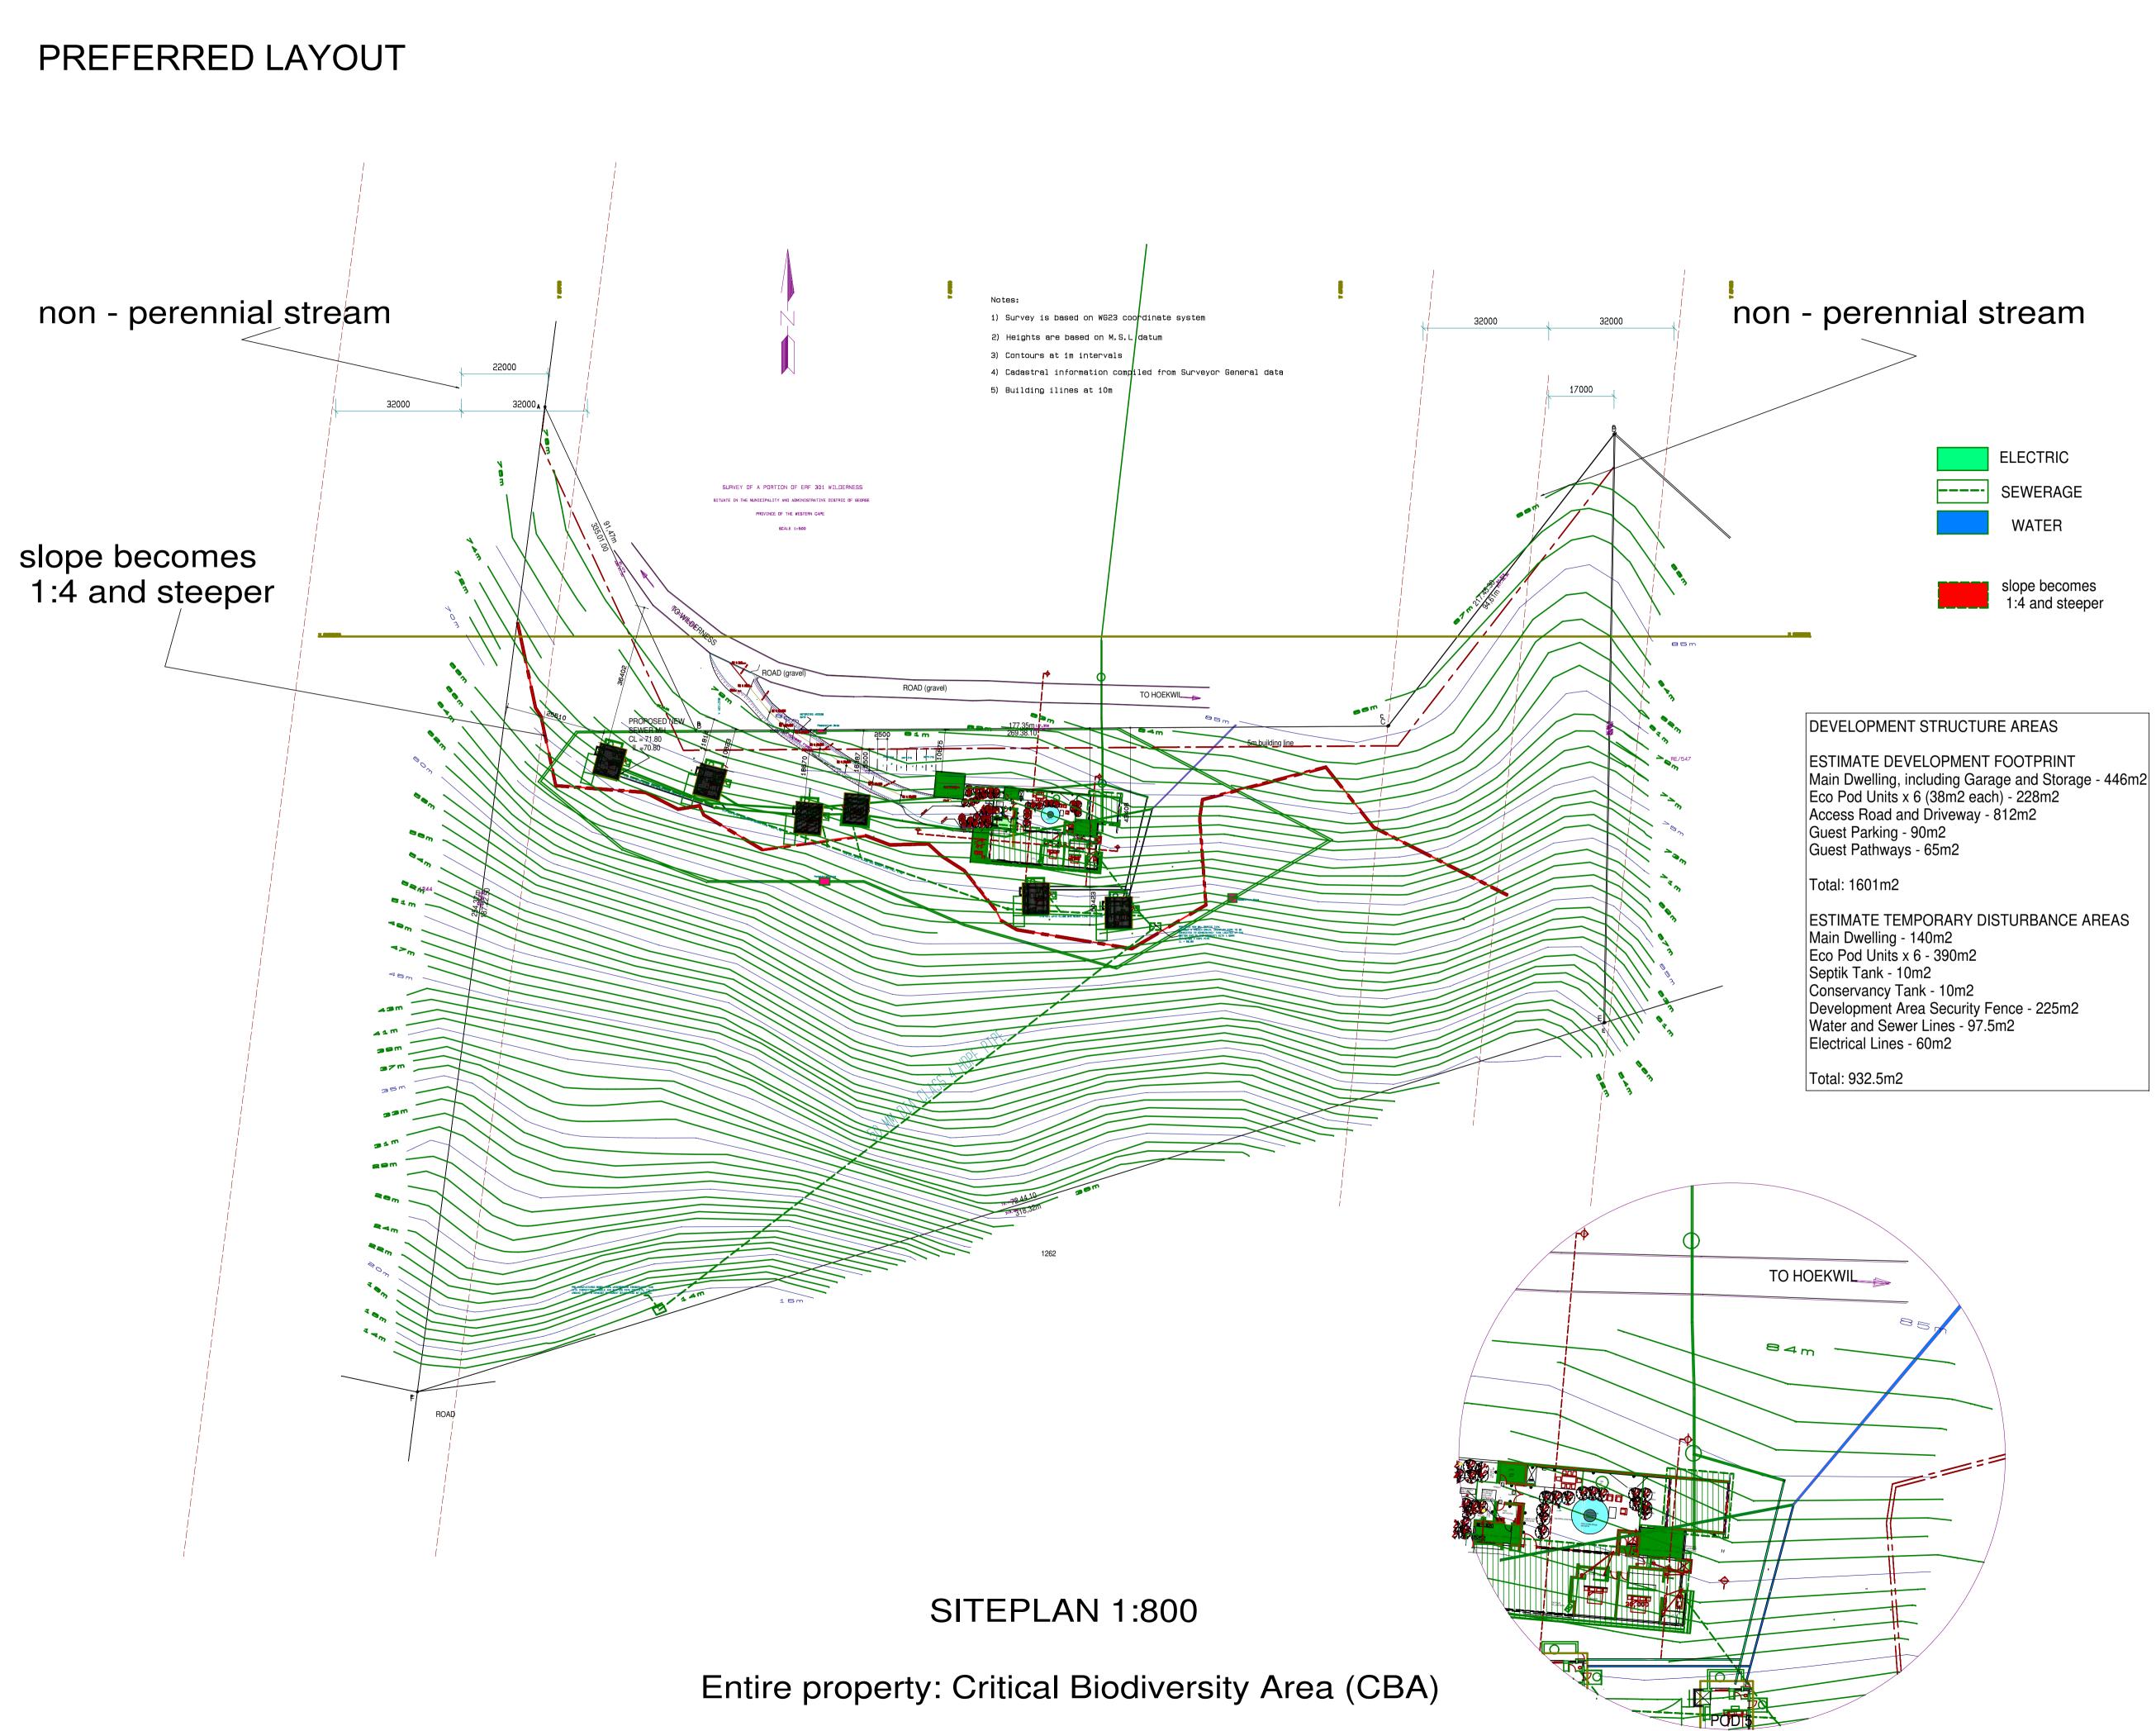

|                                                                                                                                                                                                                                    | OTAINEEOS STEEL                                                                                                                                                                                                                                                                                                                              |  |
|------------------------------------------------------------------------------------------------------------------------------------------------------------------------------------------------------------------------------------|----------------------------------------------------------------------------------------------------------------------------------------------------------------------------------------------------------------------------------------------------------------------------------------------------------------------------------------------|--|
| TEL                                                                                                                                                                                                                                | TELEPHONE POINT                                                                                                                                                                                                                                                                                                                              |  |
| <b>⊳</b> tv                                                                                                                                                                                                                        | TV - POINT                                                                                                                                                                                                                                                                                                                                   |  |
| 2300                                                                                                                                                                                                                               | WALL PLUG                                                                                                                                                                                                                                                                                                                                    |  |
| •                                                                                                                                                                                                                                  | LIGHT SWITCH                                                                                                                                                                                                                                                                                                                                 |  |
| <b>•</b> - <b>D</b> -                                                                                                                                                                                                              | LIGHT SWITCH WITH DIMMER                                                                                                                                                                                                                                                                                                                     |  |
|                                                                                                                                                                                                                                    | DISTRIBUTION BOARD                                                                                                                                                                                                                                                                                                                           |  |
|                                                                                                                                                                                                                                    | INTERCOM                                                                                                                                                                                                                                                                                                                                     |  |
|                                                                                                                                                                                                                                    |                                                                                                                                                                                                                                                                                                                                              |  |
|                                                                                                                                                                                                                                    | PENDANT LIGHT                                                                                                                                                                                                                                                                                                                                |  |
|                                                                                                                                                                                                                                    |                                                                                                                                                                                                                                                                                                                                              |  |
|                                                                                                                                                                                                                                    | INTERNAL WALL MOUNTED LIGHT                                                                                                                                                                                                                                                                                                                  |  |
|                                                                                                                                                                                                                                    |                                                                                                                                                                                                                                                                                                                                              |  |
|                                                                                                                                                                                                                                    |                                                                                                                                                                                                                                                                                                                                              |  |
|                                                                                                                                                                                                                                    | DOUBLE FLOURESCENT LIGHT                                                                                                                                                                                                                                                                                                                     |  |
| 2 WAY                                                                                                                                                                                                                              | TWO WAY LIGHT SWITCH                                                                                                                                                                                                                                                                                                                         |  |
|                                                                                                                                                                                                                                    | STOVE ISO                                                                                                                                                                                                                                                                                                                                    |  |
|                                                                                                                                                                                                                                    | VENT FOR MECHANICAL EXTRACTOR                                                                                                                                                                                                                                                                                                                |  |
| HTR POINT                                                                                                                                                                                                                          | HEATED TOWEL RAIL ELECTRICAL POINT                                                                                                                                                                                                                                                                                                           |  |
|                                                                                                                                                                                                                                    | WATERPOINT                                                                                                                                                                                                                                                                                                                                   |  |
| EDDIE DA<br>AND ASSO<br>ARCHITEO                                                                                                                                                                                                   | SILVA<br>DCIATES                                                                                                                                                                                                                                                                                                                             |  |
| EDDIE DA<br>AND ASSO<br>ARCHITEO                                                                                                                                                                                                   | SILVA<br>DCIATES<br>CT<br>(CONDES@NETACTIVE.CO.ZA                                                                                                                                                                                                                                                                                            |  |
| EDDIE DA<br>AND ASSO<br>ARCHITEO                                                                                                                                                                                                   | SILVA<br>DCIATES<br>CT<br>(719)<br>CONDES@NETACTIVE.CO.ZA<br>WWW.EDDIEDASILVA.CO.ZA                                                                                                                                                                                                                                                          |  |
| EDDIE DA<br>AND ASSO<br>ARCHITEO                                                                                                                                                                                                   | SILVA<br>DCIATES<br>CT<br>(719)<br>D 7794<br>CELL 0828952760<br>CONDES@NETACTIVE.CO.ZA<br>WWW.EDDIEDASILVA.CO.ZA<br>WWW.EDDIEDASILVA.CO.ZA<br>PROJECT<br>MES                                                                                                                                                                                 |  |
| EDDIE DA<br>AND ASSO<br>ARCHITEO<br>EDDIE DA SILVA<br>AND ASSOCIATES<br>(SACAP reg pr.arch 7<br>SAIA / CIFA REG NO<br>PROPOSED NEW<br>DWELLING FOR HOL<br>FAMILY, WILDERNES<br>SOUTH AFRICA                                        | SILVA<br>DCIATES<br>DCI<br>7719)<br>D7794<br>CELL 0828952760<br>CONDES@NETACTIVE.CO.ZA<br>WWW.EDDIEDASILVA.CO.ZA<br>WWW.EDDIEDASILVA.CO.ZA<br>PROJECT<br>MES<br>S Recommended/Preferred Layout                                                                                                                                               |  |
| EDDIE DA<br>AND ASSO<br>ARCHITEC<br>EDDIE DA SILVA<br>AND ASSOCIATES<br>(SACAP reg pr.arch 7<br>SAIA / CIFA REG NO<br>PROPOSED NEW<br>DWELLING FOR HOL<br>FAMILY, WILDERNES<br>SOUTH AFRICA<br>ERF 301                             | SILVA<br>DCIATES<br>DT<br>CELL 0828952760<br>CONDES@NETACTIVE.CO.ZA<br>WWW.EDDIEDASILVA.CO.ZA<br>PROJECT<br>MES<br>SS Recommended/Preferred Layout<br>File/Project Name: Final_Recommended_Lay<br>SIGNATURE                                                                                                                                  |  |
| EDDIE DA SILVA<br>AND ASSOCIATES<br>(SACAP reg pr.arch 1<br>SAIA / CIFA REG NO<br>PROPOSED NEW<br>DWELLING FOR HOL<br>FAMILY, WILDERNES<br>SOUTH AFRICA<br>ERF 301                                                                 | SILVA<br>DCIATES<br>DC<br>2719)<br>D7794<br>EXECUTES<br>D7794<br>CONDES@NETACTIVE.CO.ZA<br>WWW.EDDIEDASILVA.CO.ZA<br>WWW.EDDIEDASILVA.CO.ZA<br>PROJECT<br>PROJECT<br>SIGNATURE<br>OWNER                                                                                                                                                      |  |
| EDDIE DA SILVA<br>AND ASSOCIATES<br>(SACAP reg pr.arch 1<br>SAIA / CIFA REG NO<br>PROPOSED NEW<br>DWELLING FOR HOL<br>FAMILY, WILDERNES<br>SOUTH AFRICA<br>ERF 301<br>SITEPLAN                                                     | SILVA<br>DCIATES<br>DT<br>CELL 0828952760<br>CONDES@NETACTIVE.CO.ZA<br>WWW.EDDIEDASILVA.CO.ZA<br>WWW.EDDIEDASILVA.CO.ZA<br>PROJECT<br>MES<br>S Recommended/Preferred Layout<br>File/Project Name: Final_Recommended_Lay<br>SIGNATURE<br>OWNER                                                                                                |  |
| EDDIE DA SILVA<br>AND ASSOCIATES<br>(SACAP reg pr.arch 7<br>SAIA / CIFA REG NO<br>PROPOSED NEW<br>DWELLING FOR HOL<br>FAMILY, WILDERNES<br>SOUTH AFRICA<br>ERF 301<br>SITEPLAN<br>DESIGNED<br>EDS                                  | SILVA<br>DCIATES<br>DT<br>CELL 0828952760<br>CONDES@NETACTIVE.CO.ZA<br>WWW.EDDIEDASILVA.CO.ZA<br>WWW.EDDIEDASILVA.CO.ZA<br>PROJECT<br>MES<br>S<br>Recommended/Preferred Layout<br>File/Project Name: Final_Recommended_Lay<br>SIGNATURE<br>OWNER<br>DRAWN<br>EDS RNEL                                                                        |  |
| EDDIE DA SILVA<br>AND ASSOCIATES<br>(SACAP reg pr.arch 7<br>SAIA / CIFA REG NO<br>PROPOSED NEW<br>DWELLING FOR HOL<br>FAMILY, WILDERNES<br>SOUTH AFRICA<br>ERF 301<br>SITEPLAN<br>DESIGNED<br>EDS<br>REVISED                       | SILVA<br>DCIATES<br>DT<br>SILVA<br>DCIATES<br>DT<br>CELL 0828952760<br>CONDES@NETACTIVE.CO.ZA<br>WWW.EDDIEDASILVA.CO.ZA<br>WWW.EDDIEDASILVA.CO.ZA<br>PROJECT<br>MES<br>S<br>Recommended/Preferred Layout<br>File/Project Name: Final_Recommended_Lay<br>SIGNATURE<br>OWNER<br>DRAWN<br>EDS RNEL<br>DATE 08 AUG 2023<br>DATE JAN 2025<br>DATE |  |
| EDDIE DA SILVA<br>AND ASSOCIATES<br>(SACAP reg pr.arch 7<br>SAIA / CIFA REG NO<br>PROPOSED NEW<br>DWELLING FOR HOL<br>FAMILY, WILDERNES<br>SOUTH AFRICA<br>ERF 301<br>SITEPLAN<br>DESIGNED<br>EDS<br>REVISED<br>REVISED            | SILVA<br>DCIATES<br>DT<br>CELL 0828952760<br>CONDES@NETACTIVE.CO.ZA<br>WWW.EDDIEDASILVA.CO.ZA<br>PROJECT<br>MES<br>S Recommended/Preferred Layout<br>File/Project Name: Final_Recommended_Lay<br>SIGNATURE<br>OWNER<br>DRAWN<br>EDS RNEL<br>DATE 08 AUG 2023<br>DATE JAN 2025                                                                |  |
| EDDIE DA SILVA<br>AND ASSOCIATES<br>(SACAP reg pr.arch 1<br>SAIA / CIFA REG NO<br>PROPOSED NEW<br>DWELLING FOR HOL<br>FAMILY, WILDERNES<br>SOUTH AFRICA<br>ERF 301<br>SITEPLAN<br>DESIGNED<br>EDS<br>REVISED<br>REVISED<br>REVISED | SILVA<br>DCIATES<br>DT<br>SILVA<br>DCIATES<br>DT<br>CELL 0828952760<br>CONDES@NETACTIVE.CO.ZA<br>WWW.EDDIEDASILVA.CO.ZA<br>WWW.EDDIEDASILVA.CO.ZA<br>PROJECT<br>MES<br>S<br>Recommended/Preferred Layout<br>File/Project Name: Final_Recommended_Lay<br>SIGNATURE<br>OWNER<br>DRAWN<br>EDS RNEL<br>DATE 08 AUG 2023<br>DATE JAN 2025<br>DATE |  |