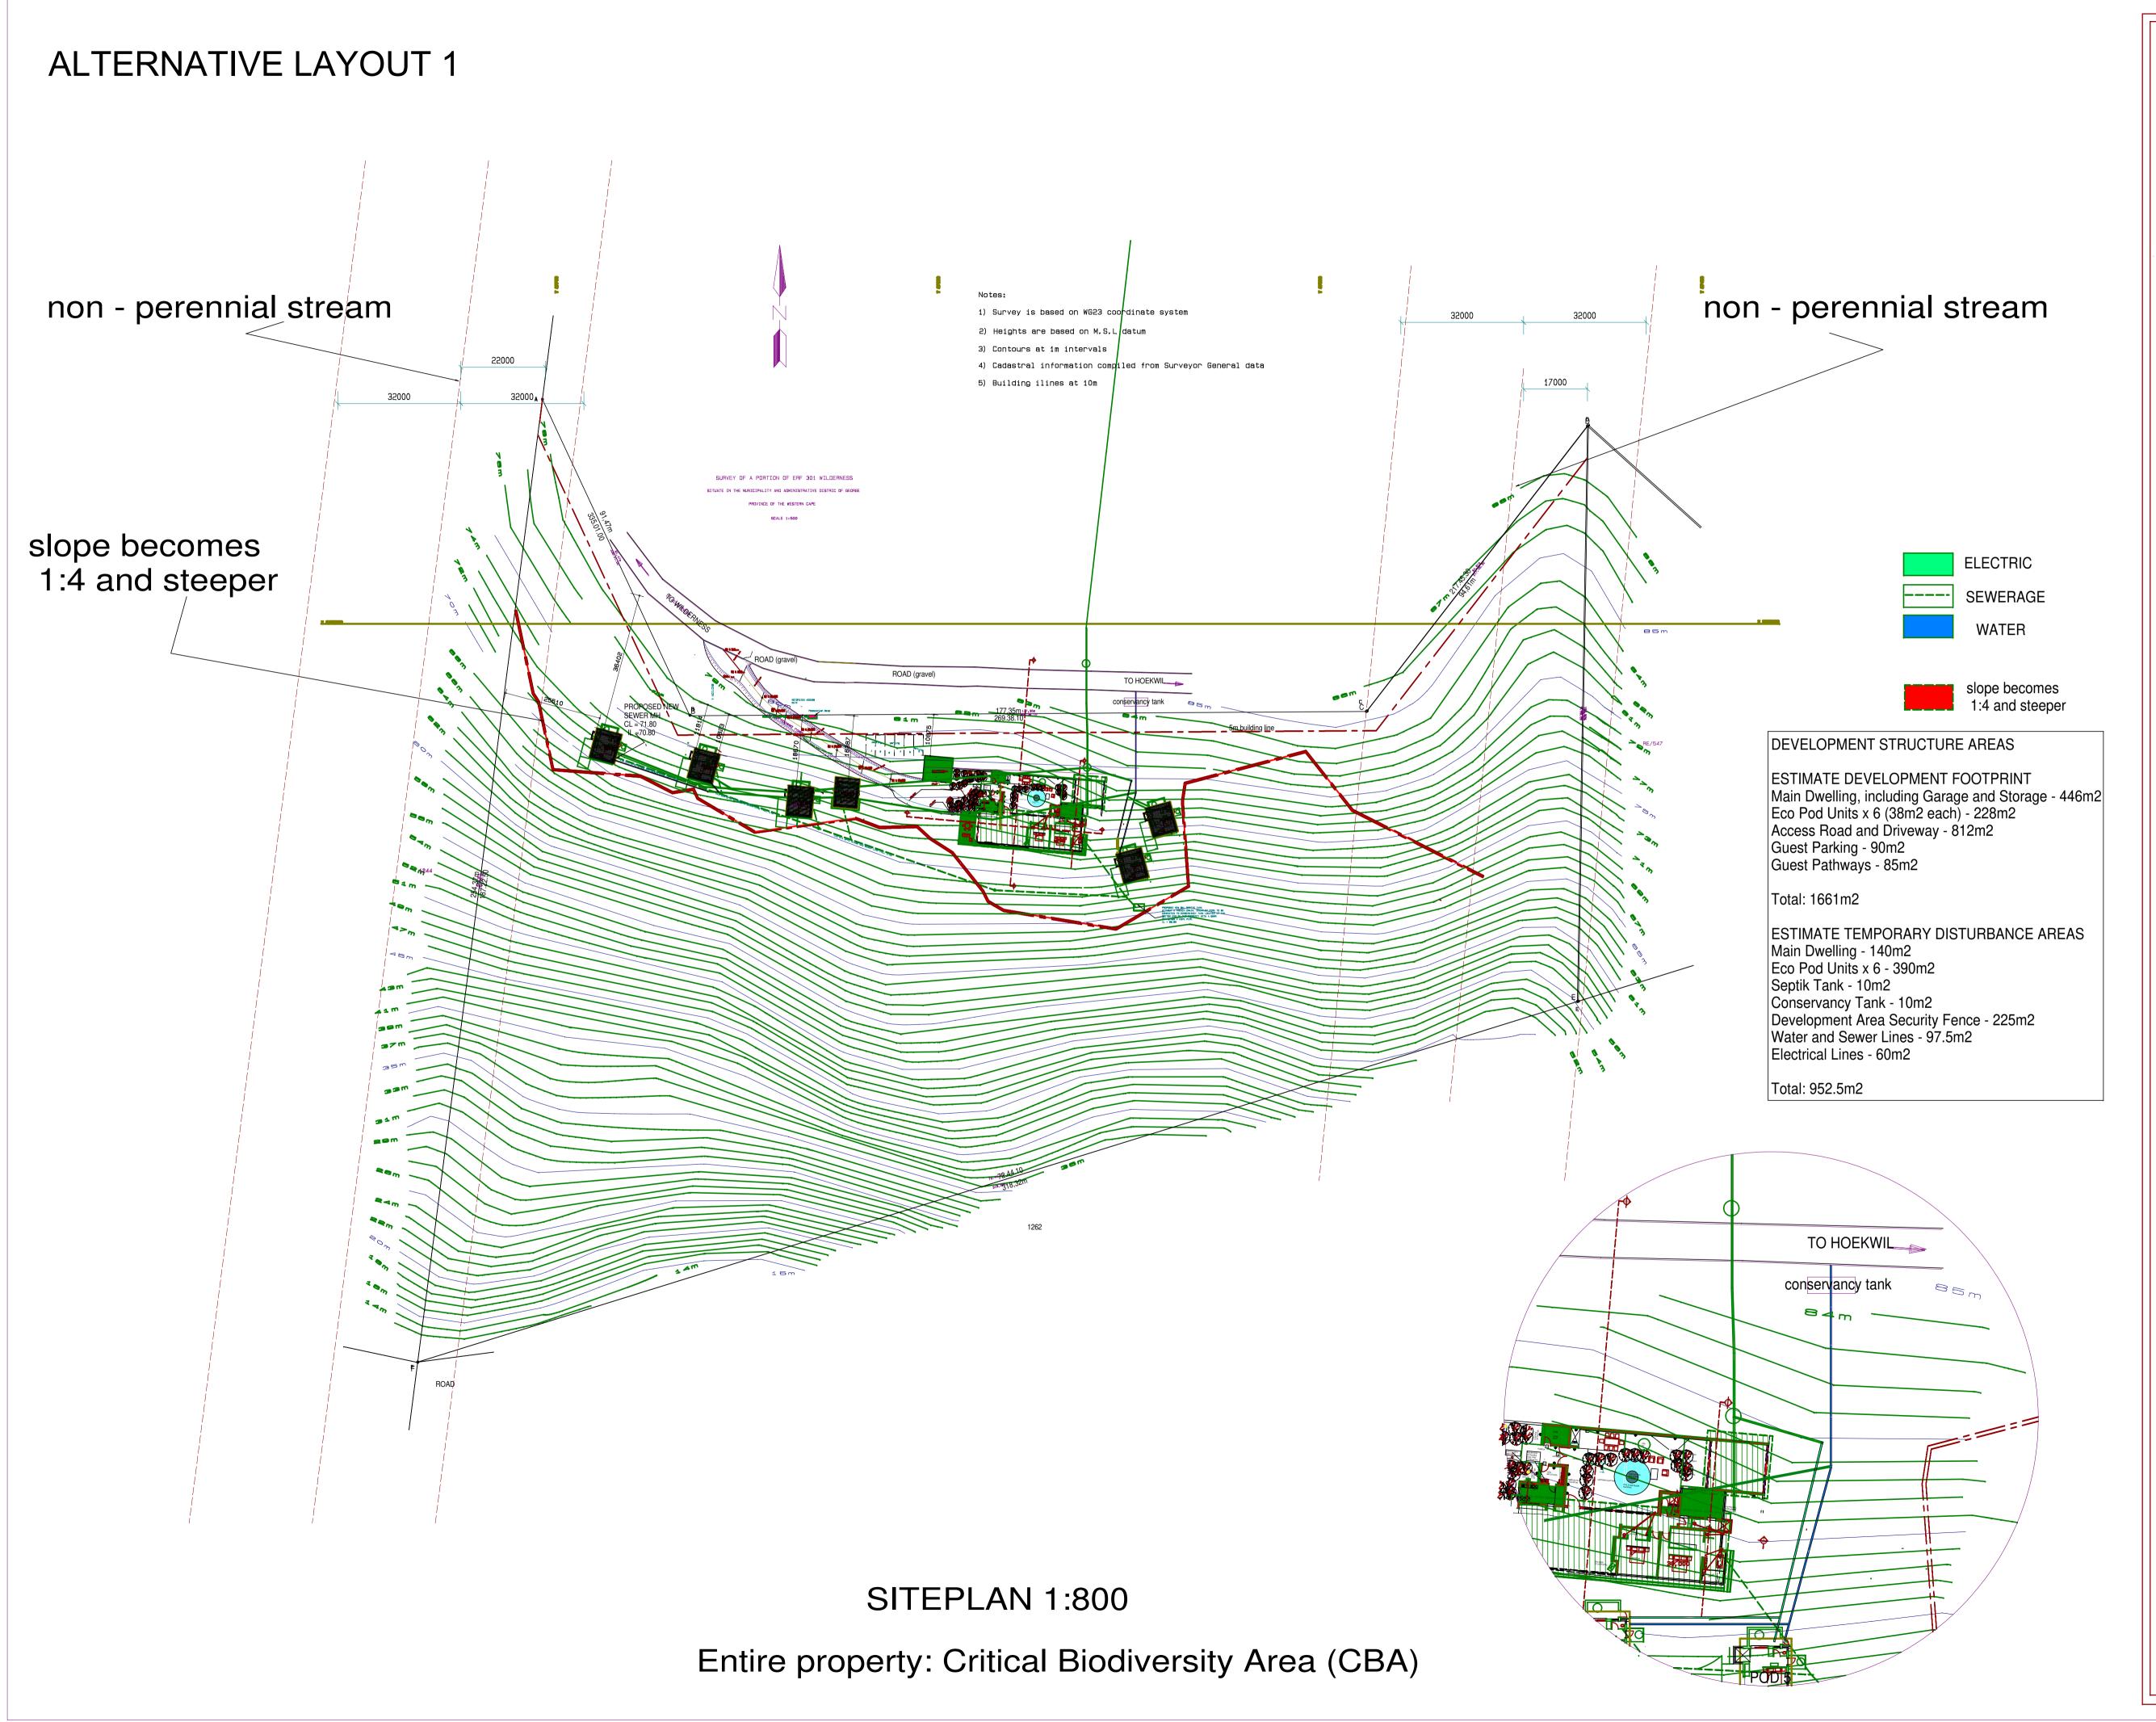

ALL STRUCTURAL WORK TO ENGINEERS DETAILS AND SPECS ,

| BS 0254 AND SANS 10                                                                                                                                                                                   | TO BE DONE IN ACCORDANCE WITH 1400.                                                                                                                   |
|-------------------------------------------------------------------------------------------------------------------------------------------------------------------------------------------------------|-------------------------------------------------------------------------------------------------------------------------------------------------------|
| LUSTRADES TO BE M                                                                                                                                                                                     | IN 1000MM, TO COMPLY WITH PART M SABS 040<br>M TO UNDERSIDE OF SLAB , FOR STAIRCASES.                                                                 |
| ELECTRIC                                                                                                                                                                                              | CAL LEGEND ALL EXTERNAL LIGHTS STAINLESS STEEL                                                                                                        |
| TEL                                                                                                                                                                                                   | TELEPHONE POINT                                                                                                                                       |
| <b>&gt;</b> T∨                                                                                                                                                                                        | TV - POINT                                                                                                                                            |
| 300                                                                                                                                                                                                   | WALL PLUG                                                                                                                                             |
| •                                                                                                                                                                                                     | LIGHT SWITCH                                                                                                                                          |
|                                                                                                                                                                                                       | LIGHT SWITCH WITH DIMMER                                                                                                                              |
|                                                                                                                                                                                                       | DISTRIBUTION BOARD                                                                                                                                    |
| <b>-</b>                                                                                                                                                                                              | INTERCOM                                                                                                                                              |
|                                                                                                                                                                                                       | EXTERIOR WATERTIGHT LIGHT                                                                                                                             |
| lack                                                                                                                                                                                                  | PENDANT LIGHT                                                                                                                                         |
| <b>&gt;</b>                                                                                                                                                                                           | INTERNAL WALL MOUNTED LIGHT                                                                                                                           |
| <b>•</b>                                                                                                                                                                                              | LOW VOLTAGE INTERNAL LIGHT POINT                                                                                                                      |
|                                                                                                                                                                                                       | SINGLE FLOURESCENT LIGHT                                                                                                                              |
|                                                                                                                                                                                                       | DOUBLE FLOURESCENT LIGHT                                                                                                                              |
| 2 WAY                                                                                                                                                                                                 | TWO WAY LIGHT SWITCH                                                                                                                                  |
| <b>-</b>                                                                                                                                                                                              | STOVE ISO                                                                                                                                             |
| $\boxtimes$                                                                                                                                                                                           | VENT FOR MECHANICAL EXTRACTOR                                                                                                                         |
| HTR POINT                                                                                                                                                                                             | HEATED TOWEL RAIL ELECTRICAL POINT                                                                                                                    |
| W/P                                                                                                                                                                                                   | WATERPOINT                                                                                                                                            |
| EDDIE DA<br>AND ASSO                                                                                                                                                                                  |                                                                                                                                                       |
| AND ASSO<br>ARCHITEC                                                                                                                                                                                  | CELL 0828952760 CONDES@NETACTIVE.CO WWW.EDDIEDASILVA.CO PROJECT OPTION 2  DLMES                                                                       |
| AND ASSO<br>ARCHITEC                                                                                                                                                                                  | CELL 0828952760 CONDES@NETACTIVE.CO WWW.EDDIEDASILVA.CO PROJECT OPTION 2  DLMES ESS                                                                   |
| AND ASSO<br>ARCHITEC                                                                                                                                                                                  | CELL 0828952760 CONDES@NETACTIVE.CO WWW.EDDIEDASILVA.CO PROJECT OPTION 2  DLMES ESS  SIGNATURE OWNER                                                  |
| AND ASSO<br>ARCHITEC                                                                                                                                                                                  | CELL 0828952760 CONDES@NETACTIVE.CO WWW.EDDIEDASILVA.CO PROJECT OPTION 2  DLMES ESS  SIGNATURE                                                        |
| AND ASSO ARCHITEO  EDDIE DA SILVA AND ASSOCIATES (SACAP reg pr.arch 7 SAIA / CIFA REG NO  PROPOSED NEW DWELLING FOR HE FAMILY, WILDERN SOUTH AFRICA ERF 301  SITEPLAN  DESIGNED EDS  REVISED          | CELL 0828952760 CONDES@NETACTIVE.CO WWW.EDDIEDASILVA.CO  PROJECT OPTION 2  DIMES ESS  SIGNATURE OWNER  DRAWN EDS RNEL  DATE 08 AUG 2023               |
| AND ASSO ARCHITEO  EDDIE DA SILVA AND ASSOCIATES (SACAP reg pr. arch 7 SAIA / CIFA REG NO  PROPOSED NEW DWELLING FOR HO FAMILY, WILDERN SOUTH AFRICA ERF 301  SITEPLAN  DESIGNED EDS                  | CELL 0828952760 CONDES@NETACTIVE.CO WWW.EDDIEDASILVA.CO  PROJECT OPTION 2  DLMES ESS  SIGNATURE OWNER  DRAWN EDS RNEL                                 |
| AND ASSO ARCHITEO  EDDIE DA SILVA AND ASSOCIATES (SACAP reg pr. arch 7 SAIA / CIFA REG NO  PROPOSED NEW DWELLING FOR HE FAMILY, WILDERN SOUTH AFRICA ERF 301  SITEPLAN  DESIGNED EDS  REVISED REVISED | CELL 0828952760 CONDES@NETACTIVE.CO WWW.EDDIEDASILVA.CO  PROJECT OPTION 2  DIMES ESS  SIGNATURE OWNER  DRAWN EDS RNEL  DATE 08 AUG 2023 DATE JAN 2025 |