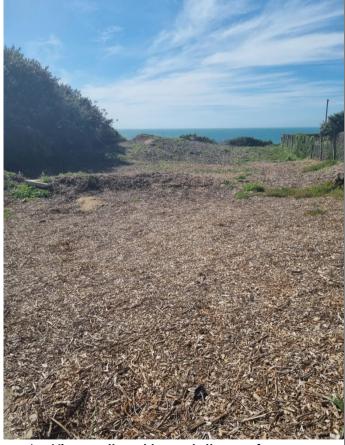

6. View northeast towards the sea from western boundary.

8. View towards the sea in a eastern direction.

9. View of erf 1216 from eastern boundary towards Esmerelda Road.

10. View of erf 946 Public Place from erf 1216 seafront boundary.