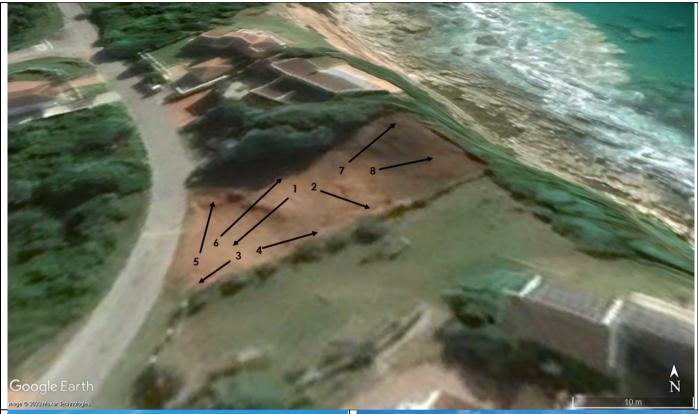

## **APPENDIX B: SITE PHOTOGRAPHS**

PO Box 3511, Knysna, 6570

www.ecoroute.co.za

Southern boundary fence in southwest direction.

4. Southern boundary fence in east direction.

5. Northern boundary view in northern direction.

6. View northeast towards the sea from western boundary.

8. View towards the sea in a eastern direction.

9. View of erf 1216 from eastern boundary towards Esmerelda Road.

10. View of erf 946 Public Place from erf 1216 seafront boundary.