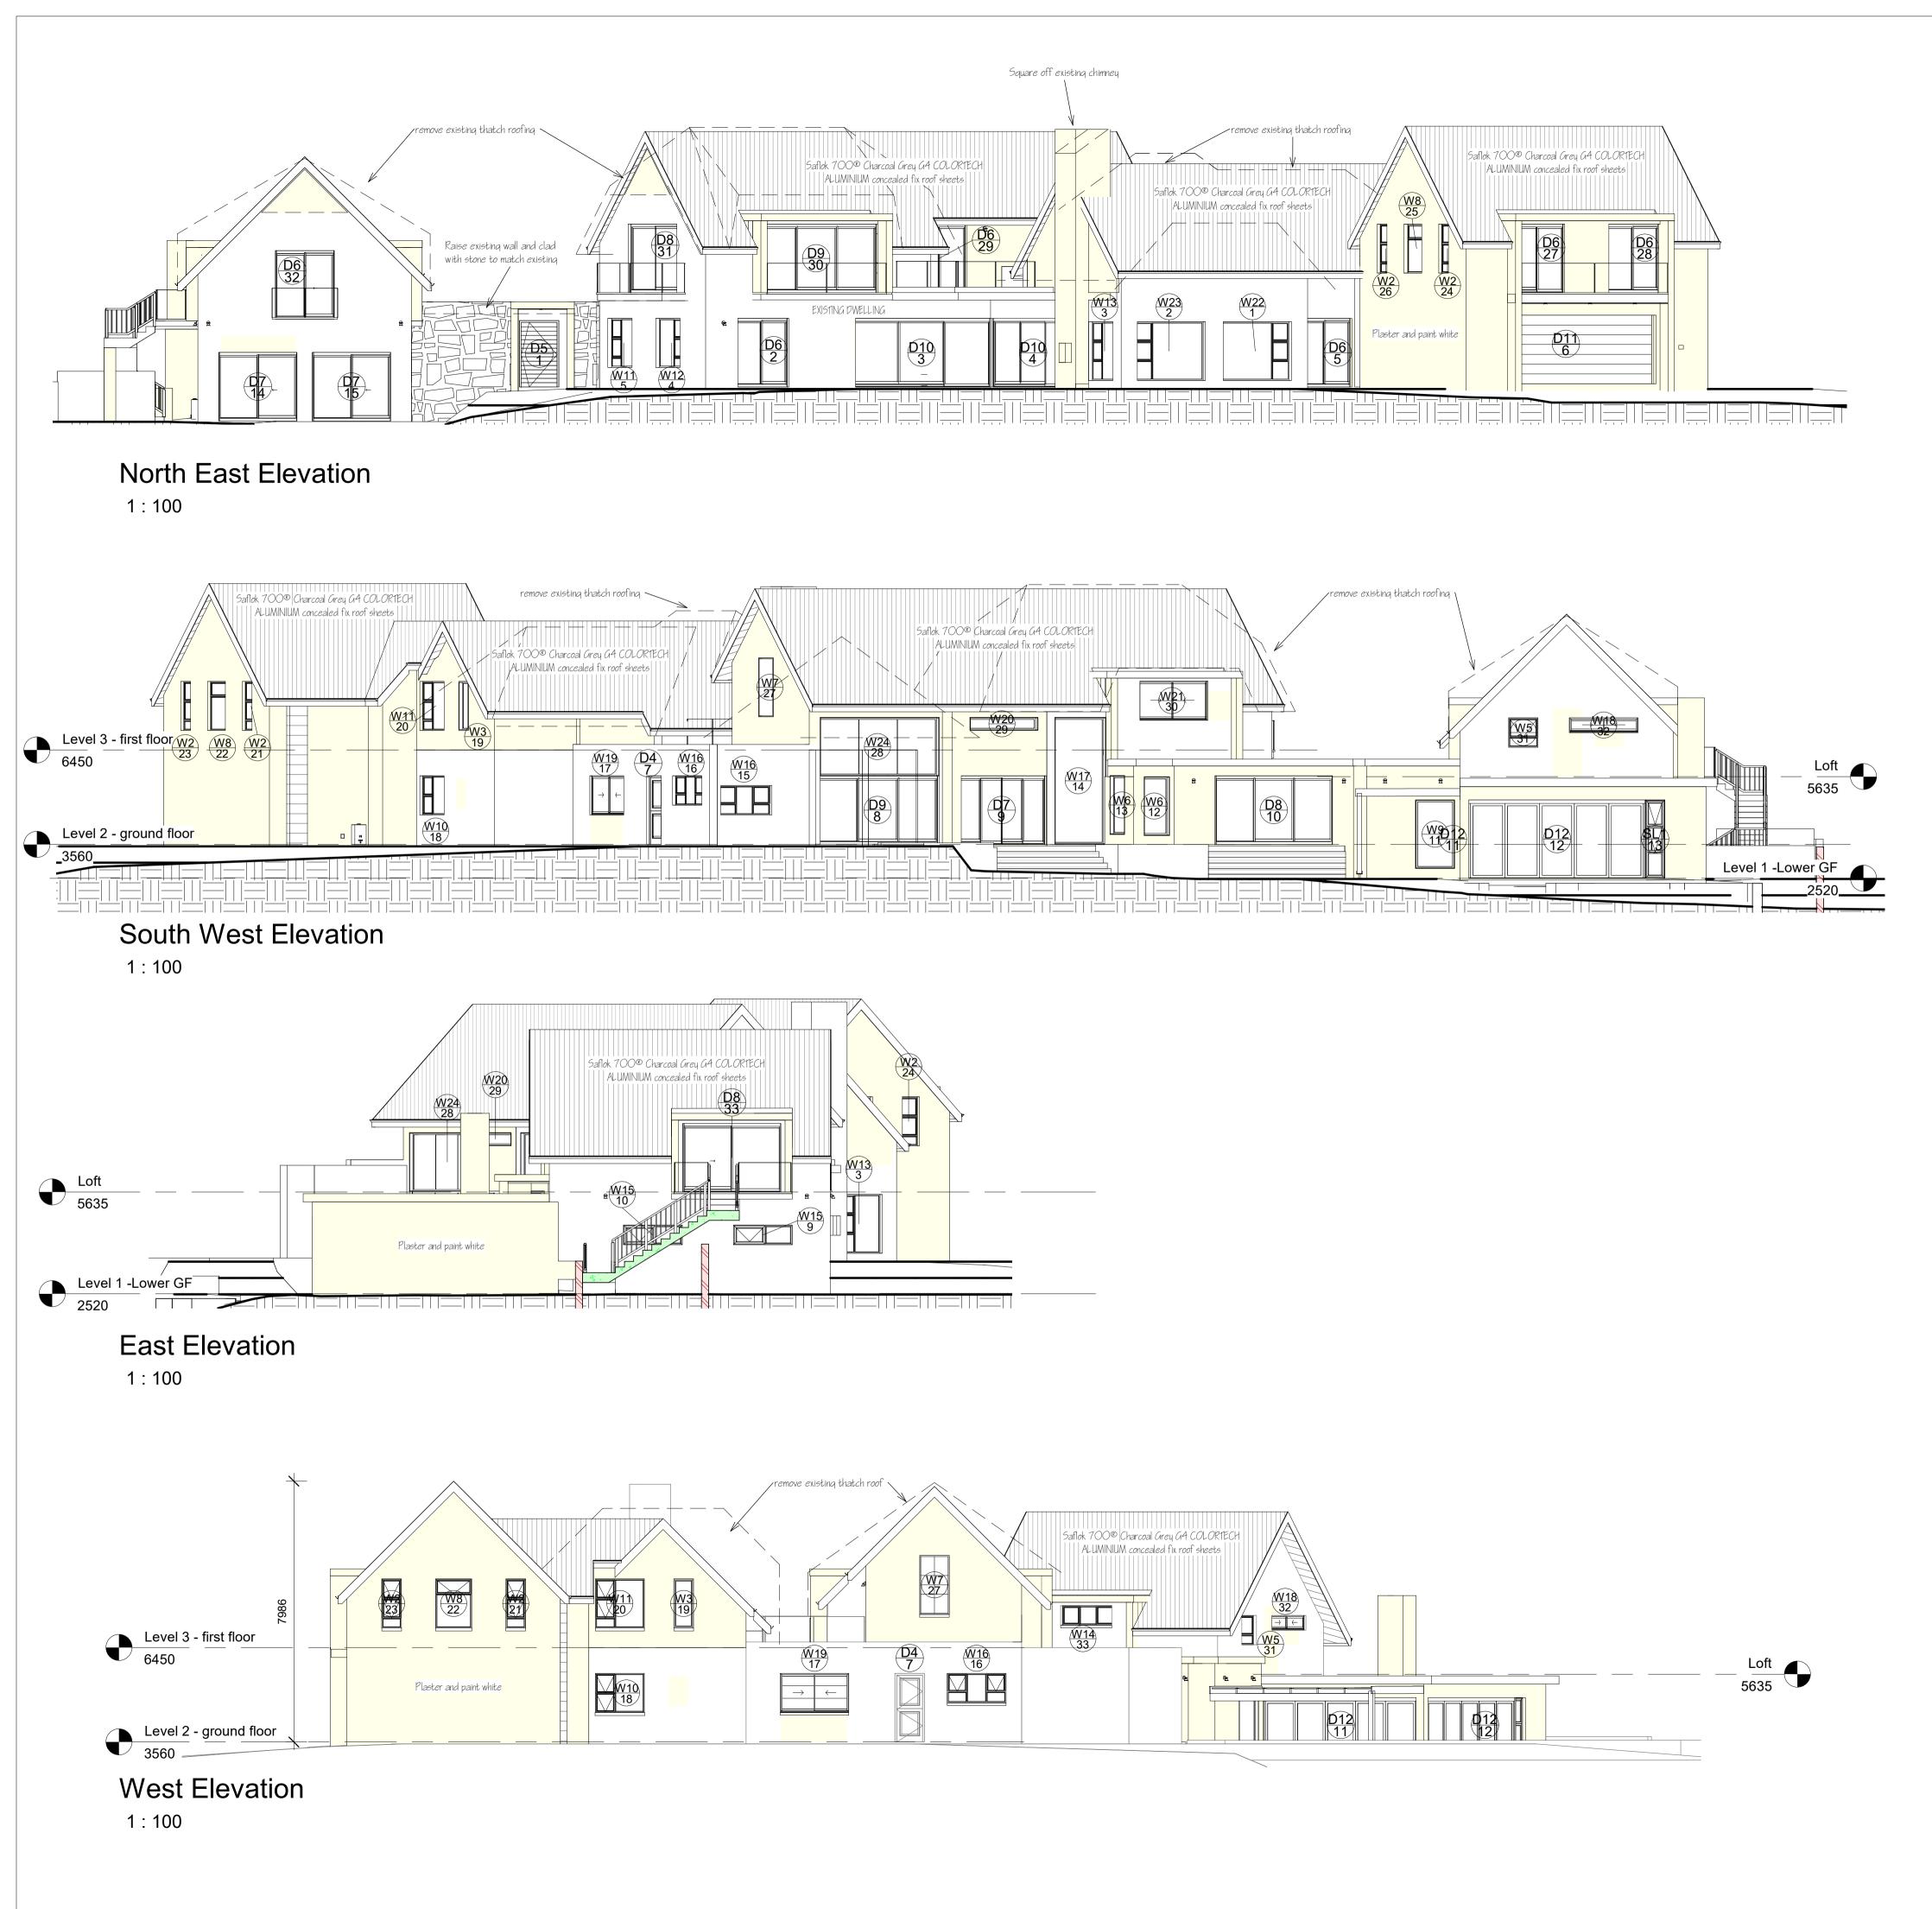

# Draft BAR: Appendix C – Drawings

| 4. O a manak                                                                                         |                                                                                                                                                                                                                                                                                                                                                                                                                                                                                                                                                                                                                                                                                                                                                                                                                                                                                                                                                                                                                                                                                                                                                                                                                                                                                                                                                                                                                                                                                                                                                                                                                                                                                                                                                                                                                                                                                                                                                                                                                                                                                                                                |                                                                                                                                                                                         |
|------------------------------------------------------------------------------------------------------|--------------------------------------------------------------------------------------------------------------------------------------------------------------------------------------------------------------------------------------------------------------------------------------------------------------------------------------------------------------------------------------------------------------------------------------------------------------------------------------------------------------------------------------------------------------------------------------------------------------------------------------------------------------------------------------------------------------------------------------------------------------------------------------------------------------------------------------------------------------------------------------------------------------------------------------------------------------------------------------------------------------------------------------------------------------------------------------------------------------------------------------------------------------------------------------------------------------------------------------------------------------------------------------------------------------------------------------------------------------------------------------------------------------------------------------------------------------------------------------------------------------------------------------------------------------------------------------------------------------------------------------------------------------------------------------------------------------------------------------------------------------------------------------------------------------------------------------------------------------------------------------------------------------------------------------------------------------------------------------------------------------------------------------------------------------------------------------------------------------------------------|-----------------------------------------------------------------------------------------------------------------------------------------------------------------------------------------|
|                                                                                                      | to be done in accordance with SAN<br>252-1 and local bylaws                                                                                                                                                                                                                                                                                                                                                                                                                                                                                                                                                                                                                                                                                                                                                                                                                                                                                                                                                                                                                                                                                                                                                                                                                                                                                                                                                                                                                                                                                                                                                                                                                                                                                                                                                                                                                                                                                                                                                                                                                                                                    | NS 10400 ,                                                                                                                                                                              |
|                                                                                                      | walls: plastered and painted white                                                                                                                                                                                                                                                                                                                                                                                                                                                                                                                                                                                                                                                                                                                                                                                                                                                                                                                                                                                                                                                                                                                                                                                                                                                                                                                                                                                                                                                                                                                                                                                                                                                                                                                                                                                                                                                                                                                                                                                                                                                                                             |                                                                                                                                                                                         |
| dpc                                                                                                  | Ittention must be given to cavity wa                                                                                                                                                                                                                                                                                                                                                                                                                                                                                                                                                                                                                                                                                                                                                                                                                                                                                                                                                                                                                                                                                                                                                                                                                                                                                                                                                                                                                                                                                                                                                                                                                                                                                                                                                                                                                                                                                                                                                                                                                                                                                           |                                                                                                                                                                                         |
| paid to d                                                                                            | al and vertical dpc throughout - spe<br>pc around windows<br>alls filled with concrete below dpc                                                                                                                                                                                                                                                                                                                                                                                                                                                                                                                                                                                                                                                                                                                                                                                                                                                                                                                                                                                                                                                                                                                                                                                                                                                                                                                                                                                                                                                                                                                                                                                                                                                                                                                                                                                                                                                                                                                                                                                                                               | שיוםו מננ <del>ט</del> רונוטה נס 90                                                                                                                                                     |
| <ol> <li>8. Brickforc</li> <li>9. Wire ties</li> </ol>                                               | e every 3rd course brickwork throu<br>to be used in all cavity walls                                                                                                                                                                                                                                                                                                                                                                                                                                                                                                                                                                                                                                                                                                                                                                                                                                                                                                                                                                                                                                                                                                                                                                                                                                                                                                                                                                                                                                                                                                                                                                                                                                                                                                                                                                                                                                                                                                                                                                                                                                                           | •                                                                                                                                                                                       |
| 11. All openi                                                                                        | ions and RC slabs to Engineer's s<br>ings > 3000 to have concrete bean<br>er . All other openings to have pre                                                                                                                                                                                                                                                                                                                                                                                                                                                                                                                                                                                                                                                                                                                                                                                                                                                                                                                                                                                                                                                                                                                                                                                                                                                                                                                                                                                                                                                                                                                                                                                                                                                                                                                                                                                                                                                                                                                                                                                                                  | ns to Engineer's                                                                                                                                                                        |
| 12. Roof stru                                                                                        | cr . All other openings to have pre<br>ucture by specialist<br>: Replace existing geysers with ne                                                                                                                                                                                                                                                                                                                                                                                                                                                                                                                                                                                                                                                                                                                                                                                                                                                                                                                                                                                                                                                                                                                                                                                                                                                                                                                                                                                                                                                                                                                                                                                                                                                                                                                                                                                                                                                                                                                                                                                                                              |                                                                                                                                                                                         |
| geysers<br>14. White ba                                                                              | athroom fittings to clients specs<br>n tiling : Showers tiled to 2.2m , sp                                                                                                                                                                                                                                                                                                                                                                                                                                                                                                                                                                                                                                                                                                                                                                                                                                                                                                                                                                                                                                                                                                                                                                                                                                                                                                                                                                                                                                                                                                                                                                                                                                                                                                                                                                                                                                                                                                                                                                                                                                                     | -                                                                                                                                                                                       |
| basins ar                                                                                            |                                                                                                                                                                                                                                                                                                                                                                                                                                                                                                                                                                                                                                                                                                                                                                                                                                                                                                                                                                                                                                                                                                                                                                                                                                                                                                                                                                                                                                                                                                                                                                                                                                                                                                                                                                                                                                                                                                                                                                                                                                                                                                                                |                                                                                                                                                                                         |
| 17. Min. fall<br>18. Levels o                                                                        | 1:60 to all soil pipes<br>n plan are finished floor levels                                                                                                                                                                                                                                                                                                                                                                                                                                                                                                                                                                                                                                                                                                                                                                                                                                                                                                                                                                                                                                                                                                                                                                                                                                                                                                                                                                                                                                                                                                                                                                                                                                                                                                                                                                                                                                                                                                                                                                                                                                                                     |                                                                                                                                                                                         |
| empty int                                                                                            | wnpipe/ 110m <sup>2</sup> Roof area. Downpi<br>to rainwater tanks<br>existing thatch roof and structure                                                                                                                                                                                                                                                                                                                                                                                                                                                                                                                                                                                                                                                                                                                                                                                                                                                                                                                                                                                                                                                                                                                                                                                                                                                                                                                                                                                                                                                                                                                                                                                                                                                                                                                                                                                                                                                                                                                                                                                                                        | pes on east side to                                                                                                                                                                     |
| 21. New roo                                                                                          | f structure to engineer's specs<br>for to make good all finishes                                                                                                                                                                                                                                                                                                                                                                                                                                                                                                                                                                                                                                                                                                                                                                                                                                                                                                                                                                                                                                                                                                                                                                                                                                                                                                                                                                                                                                                                                                                                                                                                                                                                                                                                                                                                                                                                                                                                                                                                                                                               |                                                                                                                                                                                         |
| Notes:                                                                                               |                                                                                                                                                                                                                                                                                                                                                                                                                                                                                                                                                                                                                                                                                                                                                                                                                                                                                                                                                                                                                                                                                                                                                                                                                                                                                                                                                                                                                                                                                                                                                                                                                                                                                                                                                                                                                                                                                                                                                                                                                                                                                                                                |                                                                                                                                                                                         |
|                                                                                                      | r to check all dimensions and leve                                                                                                                                                                                                                                                                                                                                                                                                                                                                                                                                                                                                                                                                                                                                                                                                                                                                                                                                                                                                                                                                                                                                                                                                                                                                                                                                                                                                                                                                                                                                                                                                                                                                                                                                                                                                                                                                                                                                                                                                                                                                                             | els on site                                                                                                                                                                             |
|                                                                                                      | commences<br>sions to be scaled from plan.                                                                                                                                                                                                                                                                                                                                                                                                                                                                                                                                                                                                                                                                                                                                                                                                                                                                                                                                                                                                                                                                                                                                                                                                                                                                                                                                                                                                                                                                                                                                                                                                                                                                                                                                                                                                                                                                                                                                                                                                                                                                                     |                                                                                                                                                                                         |
| 4. Any discrete the designer                                                                         | epancies must be reported immed                                                                                                                                                                                                                                                                                                                                                                                                                                                                                                                                                                                                                                                                                                                                                                                                                                                                                                                                                                                                                                                                                                                                                                                                                                                                                                                                                                                                                                                                                                                                                                                                                                                                                                                                                                                                                                                                                                                                                                                                                                                                                                | iately to                                                                                                                                                                               |
| Existing Gro                                                                                         |                                                                                                                                                                                                                                                                                                                                                                                                                                                                                                                                                                                                                                                                                                                                                                                                                                                                                                                                                                                                                                                                                                                                                                                                                                                                                                                                                                                                                                                                                                                                                                                                                                                                                                                                                                                                                                                                                                                                                                                                                                                                                                                                | 264m <sup>2</sup>                                                                                                                                                                       |
| Existing 1st<br>Existing cov                                                                         |                                                                                                                                                                                                                                                                                                                                                                                                                                                                                                                                                                                                                                                                                                                                                                                                                                                                                                                                                                                                                                                                                                                                                                                                                                                                                                                                                                                                                                                                                                                                                                                                                                                                                                                                                                                                                                                                                                                                                                                                                                                                                                                                | 108m²<br>14m²                                                                                                                                                                           |
|                                                                                                      |                                                                                                                                                                                                                                                                                                                                                                                                                                                                                                                                                                                                                                                                                                                                                                                                                                                                                                                                                                                                                                                                                                                                                                                                                                                                                                                                                                                                                                                                                                                                                                                                                                                                                                                                                                                                                                                                                                                                                                                                                                                                                                                                | 386m <sup>2</sup>                                                                                                                                                                       |
| Total existin<br>Change of u                                                                         | •                                                                                                                                                                                                                                                                                                                                                                                                                                                                                                                                                                                                                                                                                                                                                                                                                                                                                                                                                                                                                                                                                                                                                                                                                                                                                                                                                                                                                                                                                                                                                                                                                                                                                                                                                                                                                                                                                                                                                                                                                                                                                                                              | 55m <sup>2</sup>                                                                                                                                                                        |
| Total existin                                                                                        | ise<br>e                                                                                                                                                                                                                                                                                                                                                                                                                                                                                                                                                                                                                                                                                                                                                                                                                                                                                                                                                                                                                                                                                                                                                                                                                                                                                                                                                                                                                                                                                                                                                                                                                                                                                                                                                                                                                                                                                                                                                                                                                                                                                                                       |                                                                                                                                                                                         |
| Total existin<br>Change of u<br>New Garage<br>New Braai F<br>Adds to Dwe                             | ise<br>e<br>Room<br>elling                                                                                                                                                                                                                                                                                                                                                                                                                                                                                                                                                                                                                                                                                                                                                                                                                                                                                                                                                                                                                                                                                                                                                                                                                                                                                                                                                                                                                                                                                                                                                                                                                                                                                                                                                                                                                                                                                                                                                                                                                                                                                                     | 55m <sup>2</sup><br>59m <sup>2</sup><br>55m <sup>2</sup><br>141m <sup>2</sup>                                                                                                           |
| Total existin<br>Change of u<br>New Garage<br>New Braai F                                            | ise<br>e<br>Room<br>elling                                                                                                                                                                                                                                                                                                                                                                                                                                                                                                                                                                                                                                                                                                                                                                                                                                                                                                                                                                                                                                                                                                                                                                                                                                                                                                                                                                                                                                                                                                                                                                                                                                                                                                                                                                                                                                                                                                                                                                                                                                                                                                     | 55m <sup>2</sup><br>59m <sup>2</sup><br>55m <sup>2</sup>                                                                                                                                |
| Total existin<br>Change of u<br>New Garage<br>New Braai F<br>Adds to Dwe<br>New Balcon               | ise<br>e<br>Room<br>elling<br>ies<br>SACAP                                                                                                                                                                                                                                                                                                                                                                                                                                                                                                                                                                                                                                                                                                                                                                                                                                                                                                                                                                                                                                                                                                                                                                                                                                                                                                                                                                                                                                                                                                                                                                                                                                                                                                                                                                                                                                                                                                                                                                                                                                                                                     | 55m <sup>2</sup><br>59m <sup>2</sup><br>55m <sup>2</sup><br>141m <sup>2</sup><br>12m <sup>2</sup><br>267m <sup>2</sup><br>ST1527                                                        |
| Total existin<br>Change of u<br>New Garage<br>New Braai F<br>Adds to Dwe<br>New Balcon<br>Total area | Room<br>elling<br>ies<br>SACAP<br>SAIAT                                                                                                                                                                                                                                                                                                                                                                                                                                                                                                                                                                                                                                                                                                                                                                                                                                                                                                                                                                                                                                                                                                                                                                                                                                                                                                                                                                                                                                                                                                                                                                                                                                                                                                                                                                                                                                                                                                                                                                                                                                                                                        | 55m <sup>2</sup><br>59m <sup>2</sup><br>55m <sup>2</sup><br>141m <sup>2</sup><br>12m <sup>2</sup><br>267m <sup>2</sup><br>ST1527                                                        |
| Total existin<br>Change of u<br>New Garage<br>New Braai F<br>Adds to Dwe<br>New Balcon<br>Total area | Room<br>elling<br>ies<br>SACAP<br>SAIAT T<br>SAIAT T<br>SAIAT T<br>SAIAT T<br>Cell : 08<br>PROFESSIONAL SENIOR ARCHITECT                                                                                                                                                                                                                                                                                                                                                                                                                                                                                                                                                                                                                                                                                                                                                                                                                                                                                                                                                                                                                                                                                                                                                                                                                                                                                                                                                                                                                                                                                                                                                                                                                                                                                                                                                                                                                                                                                                                                                                                                       | 55m <sup>2</sup><br>59m <sup>2</sup><br>55m <sup>2</sup><br>141m <sup>2</sup><br>12m <sup>2</sup><br>267m <sup>2</sup><br>ST1527<br>71754<br>332369259                                  |
| Total existin<br>Change of u<br>New Garage<br>New Braai F<br>Adds to Dwe<br>New Balcon<br>Total area | SACAP<br>SACAP<br>SAIAT T<br>SAIAT T<br>SAIAT T<br>SAIAT T<br>SAIAT T<br>Cell : 08                                                                                                                                                                                                                                                                                                                                                                                                                                                                                                                                                                                                                                                                                                                                                                                                                                                                                                                                                                                                                                                                                                                                                                                                                                                                                                                                                                                                                                                                                                                                                                                                                                                                                                                                                                                                                                                                                                                                                                                                                                             | 55m <sup>2</sup><br>59m <sup>2</sup><br>55m <sup>2</sup><br>141m <sup>2</sup><br>12m <sup>2</sup><br>267m <sup>2</sup><br>ST1527<br>71754<br>332369259                                  |
| Total existin<br>Change of u<br>New Garage<br>New Braai F<br>Adds to Dwe<br>New Balcon<br>Total area | Se<br>Room<br>elling<br>ies<br>SACAP<br>SAIAT 7<br>SAIAT 7<br>SAIAT 7<br>Cell : 08<br>PROFESSIONAL SENIOR ARCHITECT<br>TECHNOLOGIST                                                                                                                                                                                                                                                                                                                                                                                                                                                                                                                                                                                                                                                                                                                                                                                                                                                                                                                                                                                                                                                                                                                                                                                                                                                                                                                                                                                                                                                                                                                                                                                                                                                                                                                                                                                                                                                                                                                                                                                            | 55m <sup>2</sup><br>59m <sup>2</sup><br>55m <sup>2</sup><br>141m <sup>2</sup><br>12m <sup>2</sup><br>267m <sup>2</sup><br>ST1527<br>71754<br>332369259                                  |
| Total existin<br>Change of u<br>New Garage<br>New Braai F<br>Adds to Dwe<br>New Balcon<br>Total area | Se<br>Room<br>elling<br>ies<br>SACAP<br>SAIAT 7<br>SAIAT 7<br>SAIAT 7<br>Cell : 08<br>PROFESSIONAL SENIOR ARCHITECT<br>TECHNOLOGIST                                                                                                                                                                                                                                                                                                                                                                                                                                                                                                                                                                                                                                                                                                                                                                                                                                                                                                                                                                                                                                                                                                                                                                                                                                                                                                                                                                                                                                                                                                                                                                                                                                                                                                                                                                                                                                                                                                                                                                                            | 55m <sup>2</sup><br>59m <sup>2</sup><br>55m <sup>2</sup><br>141m <sup>2</sup><br>12m <sup>2</sup><br>267m <sup>2</sup><br>ST1527<br>71754<br>332369259                                  |
| Total existin<br>Change of u<br>New Garage<br>New Braai F<br>Adds to Dwe<br>New Balcon<br>Total area | Acom<br>elling<br>ies<br>SACAP<br>SAIAT 7<br>SAIAT 7<br>SAIAT 7<br>Cell : 08<br>PROFESSIONAL SENIOR ARCHITECT<br>TECHNOLOGIST<br>JENNY RAE STAR                                                                                                                                                                                                                                                                                                                                                                                                                                                                                                                                                                                                                                                                                                                                                                                                                                                                                                                                                                                                                                                                                                                                                                                                                                                                                                                                                                                                                                                                                                                                                                                                                                                                                                                                                                                                                                                                                                                                                                                | 55m <sup>2</sup><br>59m <sup>2</sup><br>55m <sup>2</sup><br>141m <sup>2</sup><br>12m <sup>2</sup><br>267m <sup>2</sup><br>ST1527<br>71754<br>332369259                                  |
| Total existin<br>Change of u<br>New Garage<br>New Braai F<br>Adds to Dwe<br>New Balcon<br>Total area | Acom<br>elling<br>ies<br>SACAP<br>SAIAT 7<br>SAIAT 7<br>SAIAT 7<br>Cell : 08<br>PROFESSIONAL SENIOR ARCHITECT<br>TECHNOLOGIST<br>JENNY RAE STAR                                                                                                                                                                                                                                                                                                                                                                                                                                                                                                                                                                                                                                                                                                                                                                                                                                                                                                                                                                                                                                                                                                                                                                                                                                                                                                                                                                                                                                                                                                                                                                                                                                                                                                                                                                                                                                                                                                                                                                                | 55m <sup>2</sup><br>59m <sup>2</sup><br>55m <sup>2</sup><br>141m <sup>2</sup><br>12m <sup>2</sup><br>267m <sup>2</sup><br>ST1527<br>71754<br>332369259                                  |
| Total existin<br>Change of u<br>New Garage<br>New Braai F<br>Adds to Dwe<br>New Balcon<br>Total area | Acom<br>elling<br>ies<br>SACAP<br>SAIAT 7<br>SAIAT 7<br>SAIAT 7<br>Cell : 08<br>PROFESSIONAL SENIOR ARCHITECT<br>TECHNOLOGIST<br>JENNY RAE STAR                                                                                                                                                                                                                                                                                                                                                                                                                                                                                                                                                                                                                                                                                                                                                                                                                                                                                                                                                                                                                                                                                                                                                                                                                                                                                                                                                                                                                                                                                                                                                                                                                                                                                                                                                                                                                                                                                                                                                                                | 55m <sup>2</sup><br>59m <sup>2</sup><br>55m <sup>2</sup><br>141m <sup>2</sup><br>12m <sup>2</sup><br>267m <sup>2</sup><br>ST1527<br>71754<br>332369259                                  |
| Total existin<br>Change of u<br>New Garage<br>New Braai F<br>Adds to Dwe<br>New Balcon<br>Total area | Acom<br>elling<br>ies<br>SACAP<br>SAIAT 7<br>SAIAT 7<br>SAIAT 7<br>Cell : 08<br>PROFESSIONAL SENIOR ARCHITECT<br>TECHNOLOGIST<br>JENNY RAE STAR                                                                                                                                                                                                                                                                                                                                                                                                                                                                                                                                                                                                                                                                                                                                                                                                                                                                                                                                                                                                                                                                                                                                                                                                                                                                                                                                                                                                                                                                                                                                                                                                                                                                                                                                                                                                                                                                                                                                                                                | 55m <sup>2</sup><br>59m <sup>2</sup><br>55m <sup>2</sup><br>141m <sup>2</sup><br>12m <sup>2</sup><br>267m <sup>2</sup><br>ST1527<br>71754<br>332369259                                  |
| Total existin<br>Change of u<br>New Garage<br>New Braai F<br>Adds to Dwe<br>New Balcon<br>Total area | Acom<br>elling<br>ies<br>SACAP<br>SAIAT 7<br>SAIAT 7<br>SAIAT 7<br>Cell : 08<br>PROFESSIONAL SENIOR ARCHITECT<br>TECHNOLOGIST<br>JENNY RAE STAR                                                                                                                                                                                                                                                                                                                                                                                                                                                                                                                                                                                                                                                                                                                                                                                                                                                                                                                                                                                                                                                                                                                                                                                                                                                                                                                                                                                                                                                                                                                                                                                                                                                                                                                                                                                                                                                                                                                                                                                | 55m <sup>2</sup><br>59m <sup>2</sup><br>55m <sup>2</sup><br>141m <sup>2</sup><br>12m <sup>2</sup><br>267m <sup>2</sup><br>ST1527<br>71754<br>332369259                                  |
| Total existin<br>Change of u<br>New Garage<br>New Braai F<br>Adds to Dwe<br>New Balcon<br>Total area | Acom<br>elling<br>ies<br>SACAP<br>SAIAT 7<br>SAIAT 7<br>SAIAT 7<br>Cell : 08<br>PROFESSIONAL SENIOR ARCHITECT<br>TECHNOLOGIST<br>JENNY RAE STAR                                                                                                                                                                                                                                                                                                                                                                                                                                                                                                                                                                                                                                                                                                                                                                                                                                                                                                                                                                                                                                                                                                                                                                                                                                                                                                                                                                                                                                                                                                                                                                                                                                                                                                                                                                                                                                                                                                                                                                                | 55m <sup>2</sup><br>59m <sup>2</sup><br>55m <sup>2</sup><br>141m <sup>2</sup><br>12m <sup>2</sup><br>267m <sup>2</sup><br>ST1527<br>71754<br>332369259                                  |
| Total existin<br>Change of u<br>New Garage<br>New Braai F<br>Adds to Dwe<br>New Balcon<br>Total area | Achitectural design<br>PROFESSIONAL SENIOR ARCHITECT<br>JENNY RAE STARK<br>Description                                                                                                                                                                                                                                                                                                                                                                                                                                                                                                                                                                                                                                                                                                                                                                                                                                                                                                                                                                                                                                                                                                                                                                                                                                                                                                                                                                                                                                                                                                                                                                                                                                                                                                                                                                                                                                                                                                                                                                                                                                         | 55m <sup>2</sup><br>59m <sup>2</sup><br>55m <sup>2</sup><br>141m <sup>2</sup><br>267m <sup>2</sup><br>ST1527<br>71754<br>332369259                                                      |
| Total existin<br>Change of u<br>New Garage<br>New Braai F<br>Adds to Dwe<br>New Balcon<br>Total area | Acom<br>elling<br>ies<br>SACAP<br>SAIAT 7<br>SAIAT 7<br>SAIAT 7<br>Cell : 08<br>PROFESSIONAL SENIOR ARCHITECT<br>TECHNOLOGIST<br>JENNY RAE STAR                                                                                                                                                                                                                                                                                                                                                                                                                                                                                                                                                                                                                                                                                                                                                                                                                                                                                                                                                                                                                                                                                                                                                                                                                                                                                                                                                                                                                                                                                                                                                                                                                                                                                                                                                                                                                                                                                                                                                                                | 55m <sup>2</sup><br>59m <sup>2</sup><br>55m <sup>2</sup><br>141m <sup>2</sup><br>12m <sup>2</sup><br>267m <sup>2</sup><br>ST1527<br>71754<br>332369259                                  |
| Total existin<br>Change of u<br>New Garage<br>New Braai F<br>Adds to Dwe<br>New Balcon<br>Total area | See Alts & Adds to dwel                                                                                                                                                                                                                                                                                                                                                                                                                                                                                                                                                                                                                                                                                                                                                                                                                                                                                                                                                                                                                                                                                                                                                                                                                                                                                                                                                                                                                                                                                                                                                                                                                                                                                                                                                                                                                                                                                                                                                                                                                                                                                                        | 55m <sup>2</sup><br>59m <sup>2</sup><br>55m <sup>2</sup><br>141m <sup>2</sup><br>12m <sup>2</sup><br>267m <sup>2</sup><br>ST1527<br>71754<br>332369259                                  |
| Total existin<br>Change of u<br>New Garage<br>New Braai F<br>Adds to Dwe<br>New Balcon<br>Total area | See Alts & Adds to dwel                                                                                                                                                                                                                                                                                                                                                                                                                                                                                                                                                                                                                                                                                                                                                                                                                                                                                                                                                                                                                                                                                                                                                                                                                                                                                                                                                                                                                                                                                                                                                                                                                                                                                                                                                                                                                                                                                                                                                                                                                                                                                                        | 55m <sup>2</sup><br>59m <sup>2</sup><br>55m <sup>2</sup><br>141m <sup>2</sup><br>12m <sup>2</sup><br>267m <sup>2</sup><br>ST1527<br>71754<br>332369259                                  |
| Total existin<br>Change of u<br>New Garage<br>New Braai F<br>Adds to Dwe<br>New Balcon<br>Total area | See Alts & Adds to dwel alto a Vista for Mr P Re                                                                                                                                                                                                                                                                                                                                                                                                                                                                                                                                                                                                                                                                                                                                                                                                                                                                                                                                                                                                                                                                                                                                                                                                                                                                                                                                                                                                                                                                                                                                                                                                                                                                                                                                                                                                                                                                                                                                                                                                                                                                               | 55m <sup>2</sup><br>59m <sup>2</sup><br>55m <sup>2</sup><br>141m <sup>2</sup><br>12m <sup>2</sup><br>267m <sup>2</sup><br>ST1527<br>71754<br>332369259                                  |
| Total existin<br>Change of u<br>New Garage<br>New Braai F<br>Adds to Dwe<br>New Balcon<br>Total area | See Alts & Adds to dwel Alts & Adds & Ad | 55m <sup>2</sup><br>59m <sup>2</sup><br>55m <sup>2</sup><br>141m <sup>2</sup><br>12m <sup>2</sup><br>267m <sup>2</sup><br>ST1527<br>71754<br>332369259                                  |
| Total existin<br>Change of u<br>New Garage<br>New Braai F<br>Adds to Dwe<br>New Balcon<br>Total area | See Alts & Adds to dwel Alts & Adds & Ad | 55m <sup>2</sup><br>59m <sup>2</sup><br>55m <sup>2</sup><br>141m <sup>2</sup><br>267m <sup>2</sup><br>ST1527<br>71754<br>332369259<br>VRAL<br>K<br>Date                                 |
| Total existin<br>Change of u<br>New Garage<br>New Braai F<br>Adds to Dwe<br>New Balcon<br>Total area | See Alts & Adds to dwel Alts & Adds & Ad | 55m <sup>2</sup><br>59m <sup>2</sup><br>55m <sup>2</sup><br>141m <sup>2</sup><br>12m <sup>2</sup><br>267m <sup>2</sup><br>ST1527<br>71754<br>332369259<br>RAL<br>B<br>B<br>Date<br>Date |