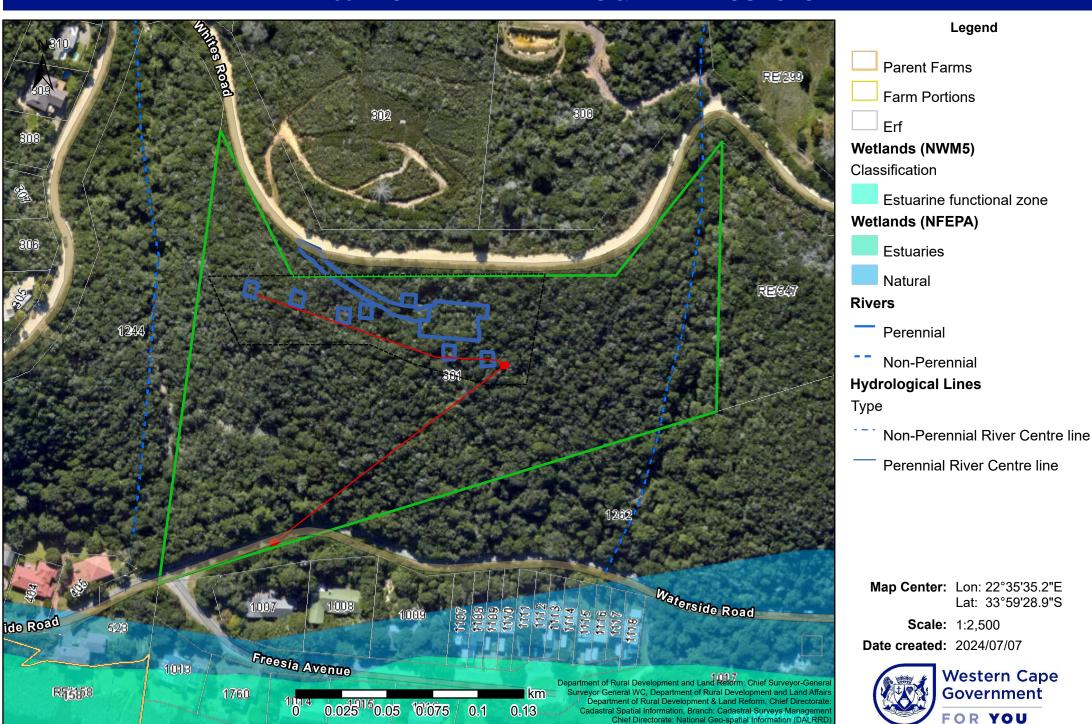

CBA: Terrestrial

CBA: River

CBA: Estuary

CBA: Wetland

Map Center: Lon: 22°35'35.2"E

Lat: 33°59'28.9"S

**Scale:** 1:2,500

**Date created:** 2024/07/07



## **ERF 301 HOEKWIL: ECOLOGICAL THREAT STATUS**



Legend

Parent Farms

Farm Portions

\_\_l Erf

Red List of Ecosystems Original

Category

Critically Endangered

Least Concern

Map Center: Lon: 22°35'35.2"E

Lat: 33°59'28.9"S

**Scale:** 1:2,500

**Date created:** 2024/07/07



### **ERF 301 HOEKWIL: VEGETATION TYPE**



Legend

□ Parent Farms

Farm Portions

\_ Erf

**VEGMAP 2018** 

Estuary

Estuarine vegetation

AT 36 Goukamma Dune Thicket

FFg 5 Garden Route Granite

Fynbos

Map Center: Lon: 22°35'35.2"E

Lat: 33°59'28.9"S

Scale: 1:2,500

**Date created:** 2024/07/07



#### **ERF 301 HOEKWIL: WETLANDS & WATERCOURSES**



# **ERF 301 HOEKWIL: DRAINAGE LINE BUFFER (18M)**



Legend

─ Parent Farms

Farm Portions

ᆜ Erf

**Map Center:** Lon: 22°35'34.6"E

Lat: 33°59'28.3"S

**Scale:** 1:2,500 **Date created:** 2024/07/07