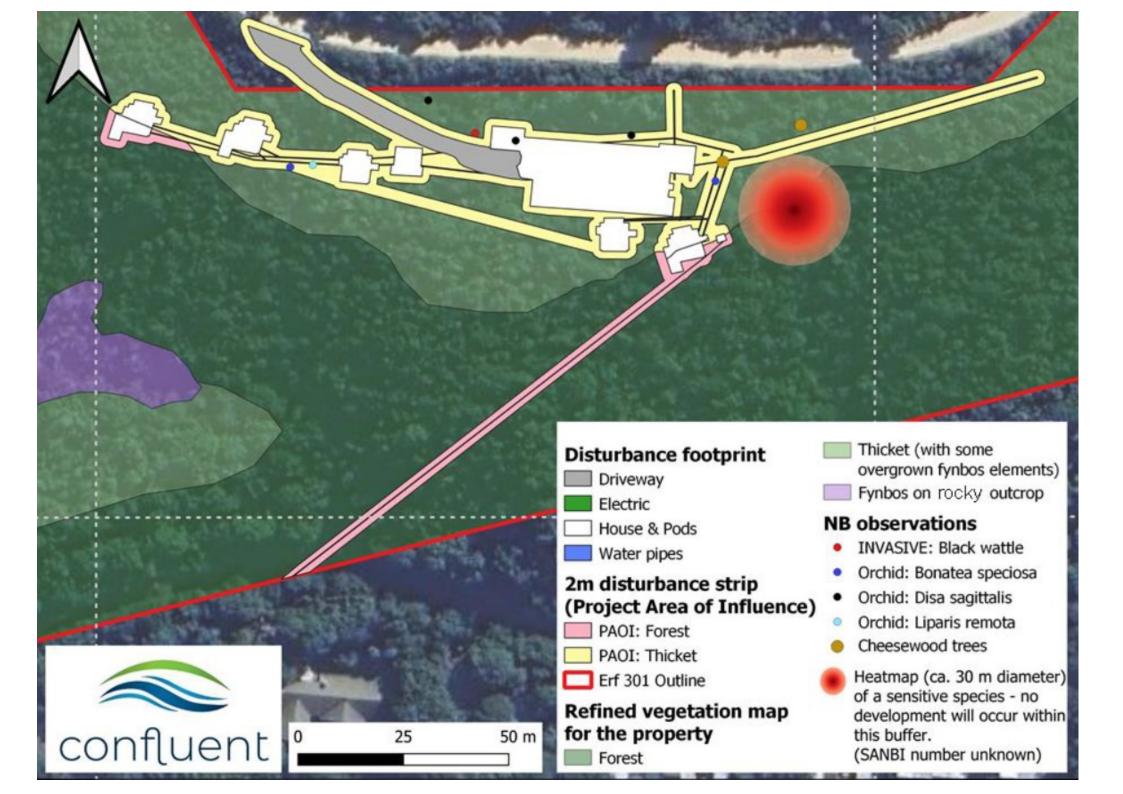

TUS**



Legend

Parent Farms

Farm Portions

\_\_l Erf

Red List of Ecosystems Original

Category

Critically Endangered

Least Concern

Map Center: Lon: 22°35'35.2"E

Lat: 33°59'28.9"S

**Scale:** 1:2,500

**Date created:** 2024/07/07



### **ERF 301 HOEKWIL: VEGETATION TYPE**



Legend

□ Parent Farms

Farm Portions

\_ Erf

**VEGMAP 2018** 

Estuary

Estuarine vegetation

AT 36 Goukamma Dune Thicket

FFg 5 Garden Route Granite

Fynbos

Map Center: Lon: 22°35'35.2"E

Lat: 33°59'28.9"S

Scale: 1:2,500

**Date created:** 2024/07/07



#### **ERF 301 HOEKWIL: WETLANDS & WATERCOURSES**



# **ERF 301 HOEKWIL: DRAINAGE LINE BUFFER (18M)**



Legend

─ Parent Farms

Farm Portions

ᆜ Erf

**Map Center:** Lon: 22°35'34.6"E

Lat: 33°59'28.3"S

**Scale:** 1:2,500 **Date created:** 2024/07/07