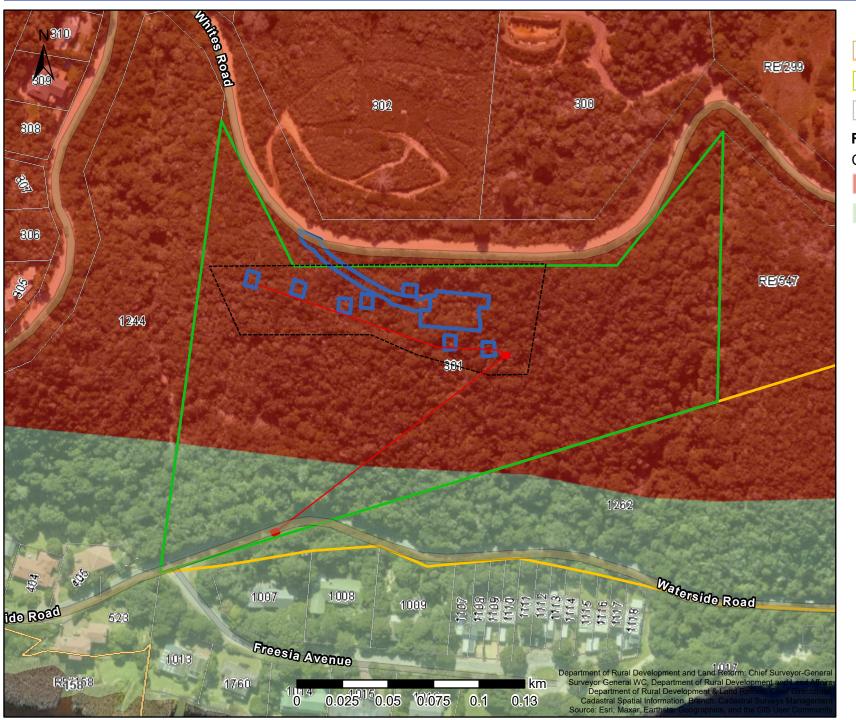

## **ERF 301 HOEKWIL: ECOLOGICAL THREAT STATUS**

Legend

Parent Farms

Farm Portions

\_\_l Erf

Red List of Ecosystems Original

Category

Critically Endangered

Least Concern

Map Center: Lon: 22°35'35.2"E

Lat: 33°59'28.9"S

**Scale:** 1:2,500

**Date created:** 2024/07/07