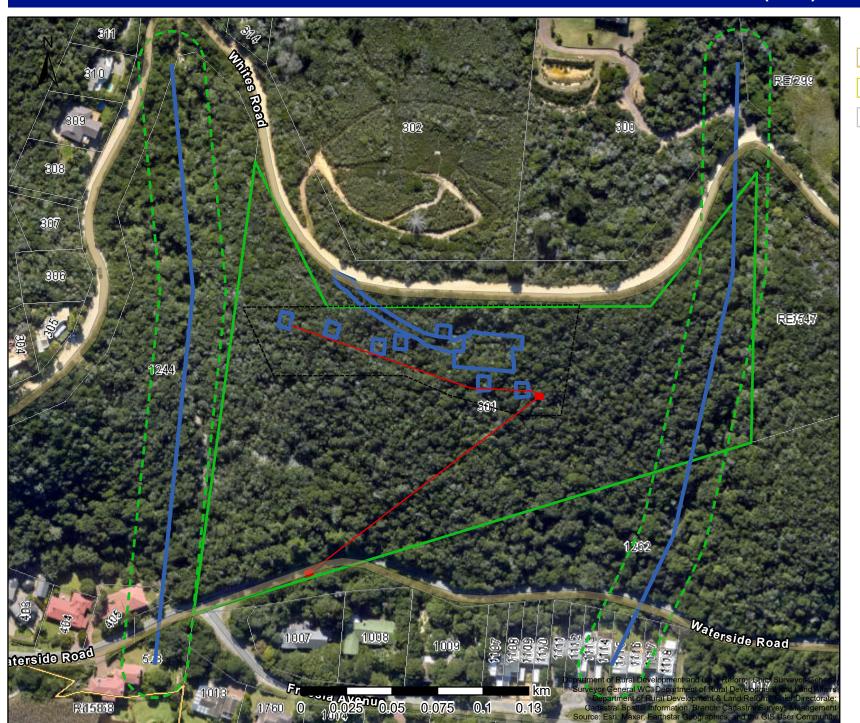

# **ERF 301 HOEKWIL: DRAINAGE LINE BUFFER (18M)**

Legend

─ Parent Farms

Farm Portions

ᆜ Erf

**Map Center:** Lon: 22°35'34.6"E

Lat: 33°59'28.3"S

**Scale:** 1:2,500 **Date created:** 2024/07/07