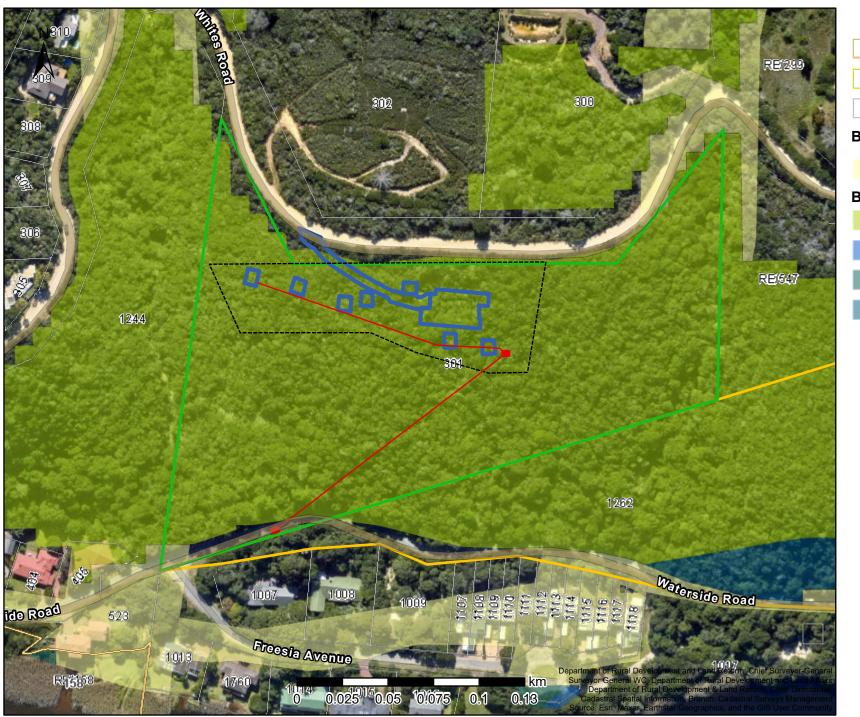

## **ERF 301 HOEKWIL: CBA & ESA**

Legend

Parent Farms

Farm Portions

\_\_ Erf

**BSP ESA: Restore** 

ESA2: Restore from other land

use

**BSP CBA** 

CBA: Terrestrial

CBA: River

CBA: Estuary

CBA: Wetland

Map Center: Lon: 22°35'35.2"E

Lat: 33°59'28.9"S

**Scale:** 1:2,500

**Date created:** 2024/07/07