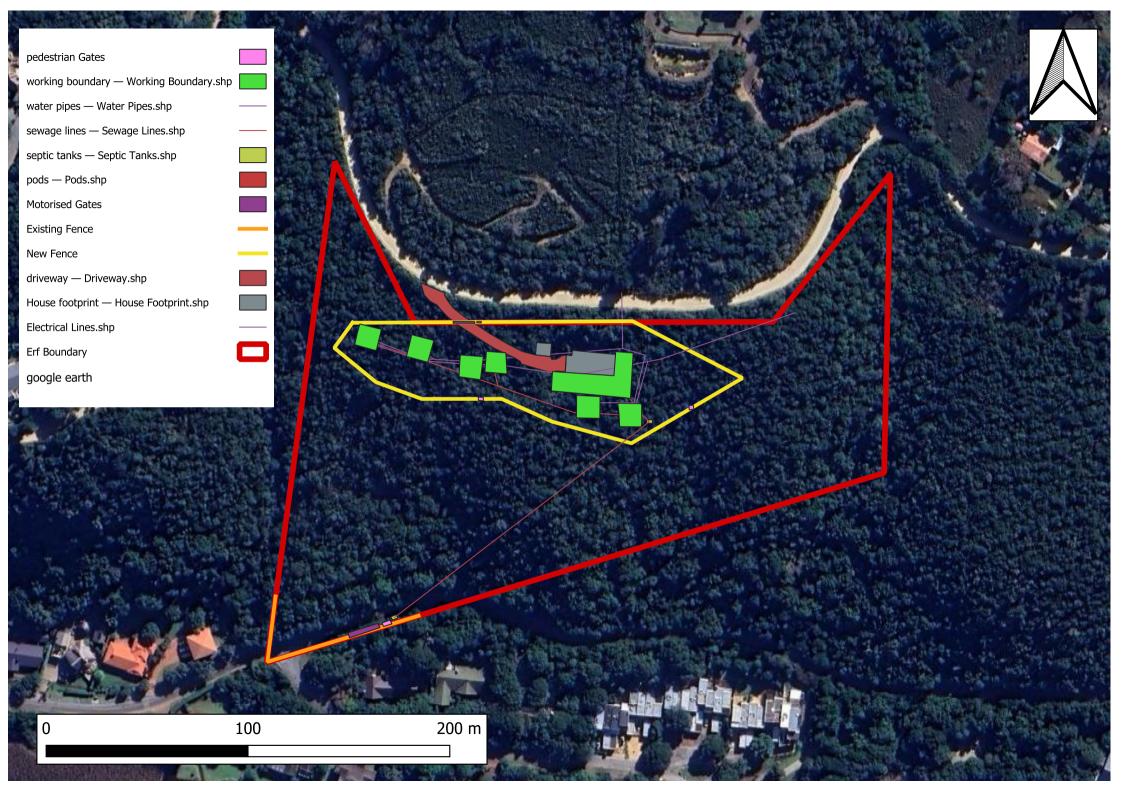

## **ERF 301 HOEKWIL: CBA & ESA**



Legend

Parent Farms

Farm Portions

\_\_ Erf

**BSP ESA: Restore** 

ESA2: Restore from other land

use

**BSP CBA** 

CBA: Terrestrial

CBA: River

CBA: Estuary

CBA: Wetland

Map Center: Lon: 22°35'35.2"E

Lat: 33°59'28.9"S

**Scale:** 1:2,500

**Date created:** 2024/07/07



## **ERF 301 HOEKWIL: ECOLOGICAL THREAT STATUS**



Legend

Parent Farms

Farm Portions

\_\_l Erf

Red List of Ecosystems Original

Category

Critically Endangered

Least Concern

Map Center: Lon: 22°35'35.2"E

Lat: 33°59'28.9"S

**Scale:** 1:2,500

**Date created:** 2024/07/07



### **ERF 301 HOEKWIL: VEGETATION TYPE**



Legend

□ Parent Farms

Farm Portions

\_ Erf

**VEGMAP 2018** 

Estuary

Estuarine vegetation

AT 36 Goukamma Dune Thicket

FFg 5 Garden Route Granite

F