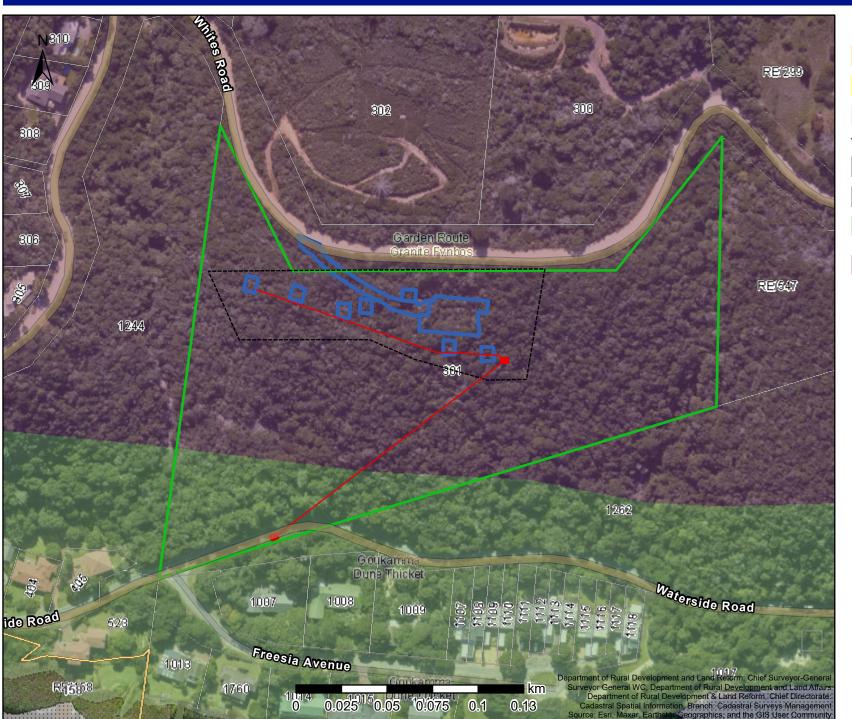

### **ERF 301 HOEKWIL: VEGETATION TYPE**

Legend

□ Parent Farms

Farm Portions

\_ Erf

**VEGMAP 2018** 

Estuary

Estuarine vegetation

AT 36 Goukamma Dune Thicket

FFg 5 Garden Route Granite

Fynbos

Map Center: Lon: 22°35'35.2"E

Lat: 33°59'28.9"S

Scale: 1:2,500

**Date created:** 2024/07/07