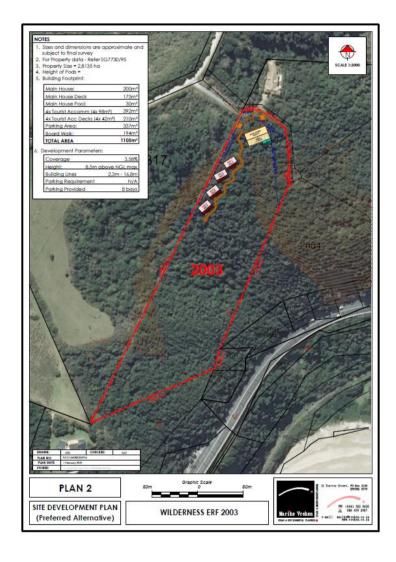

#### Proposed Development: Buildings and Structures:

- > 1 x main dwelling house of 200 m<sup>2</sup> with a deck of 175m<sup>2</sup> and a 30m<sup>2</sup> swimming pool. Total footprint 405m<sup>2</sup>.
- > 4 x Self-catering guest cottages of 98m<sup>2</sup> each with a 42m<sup>2</sup> deck for each unit. Total footprint 560m<sup>2</sup>.
- ➤ Parking Area of 337m² footprint
- Wooden decking walkways 0.5m above the forest floor meandering through the trees to the pods, hence no roads will be developed on the property = Total footprint 194m²

#### Proposed Development: Infrastructure:

- There will be designated parking areas in the northwestern section of the property that also makes provision for a total of 8x vehicles = Total footprint 337m<sup>2</sup>
- From the parking areas and the main dwelling house, there will be wooden decking walkways 0.5m above the forest floor meandering through the trees to the pods, hence no roads will be developed on the property = Total footprint 194m<sup>2</sup>
- The proposal also entails fencing the property along the western boundary with clear-vue fencing for safety for tourists and the owners. No physical boundaries will be erected along the property boundaries as per requirements from George Municipality restricting the movement of natural fauna. The remainder of the property will be preserved in its natural state.