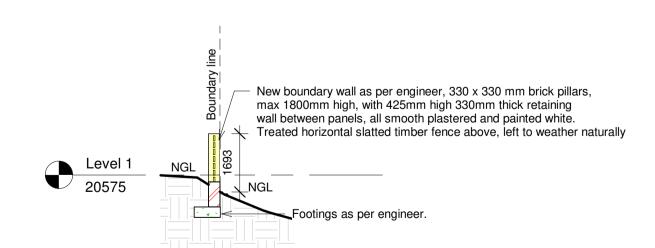

8. Vetical insulation to perimeter walls All glazing to comply with Energy requirements - glazing as specified on attached schedule.

10. All decking and pergolas to be Balau

11.All boundary walls to engineers spec. 12.All openings larger than 3m to engieer's spec.