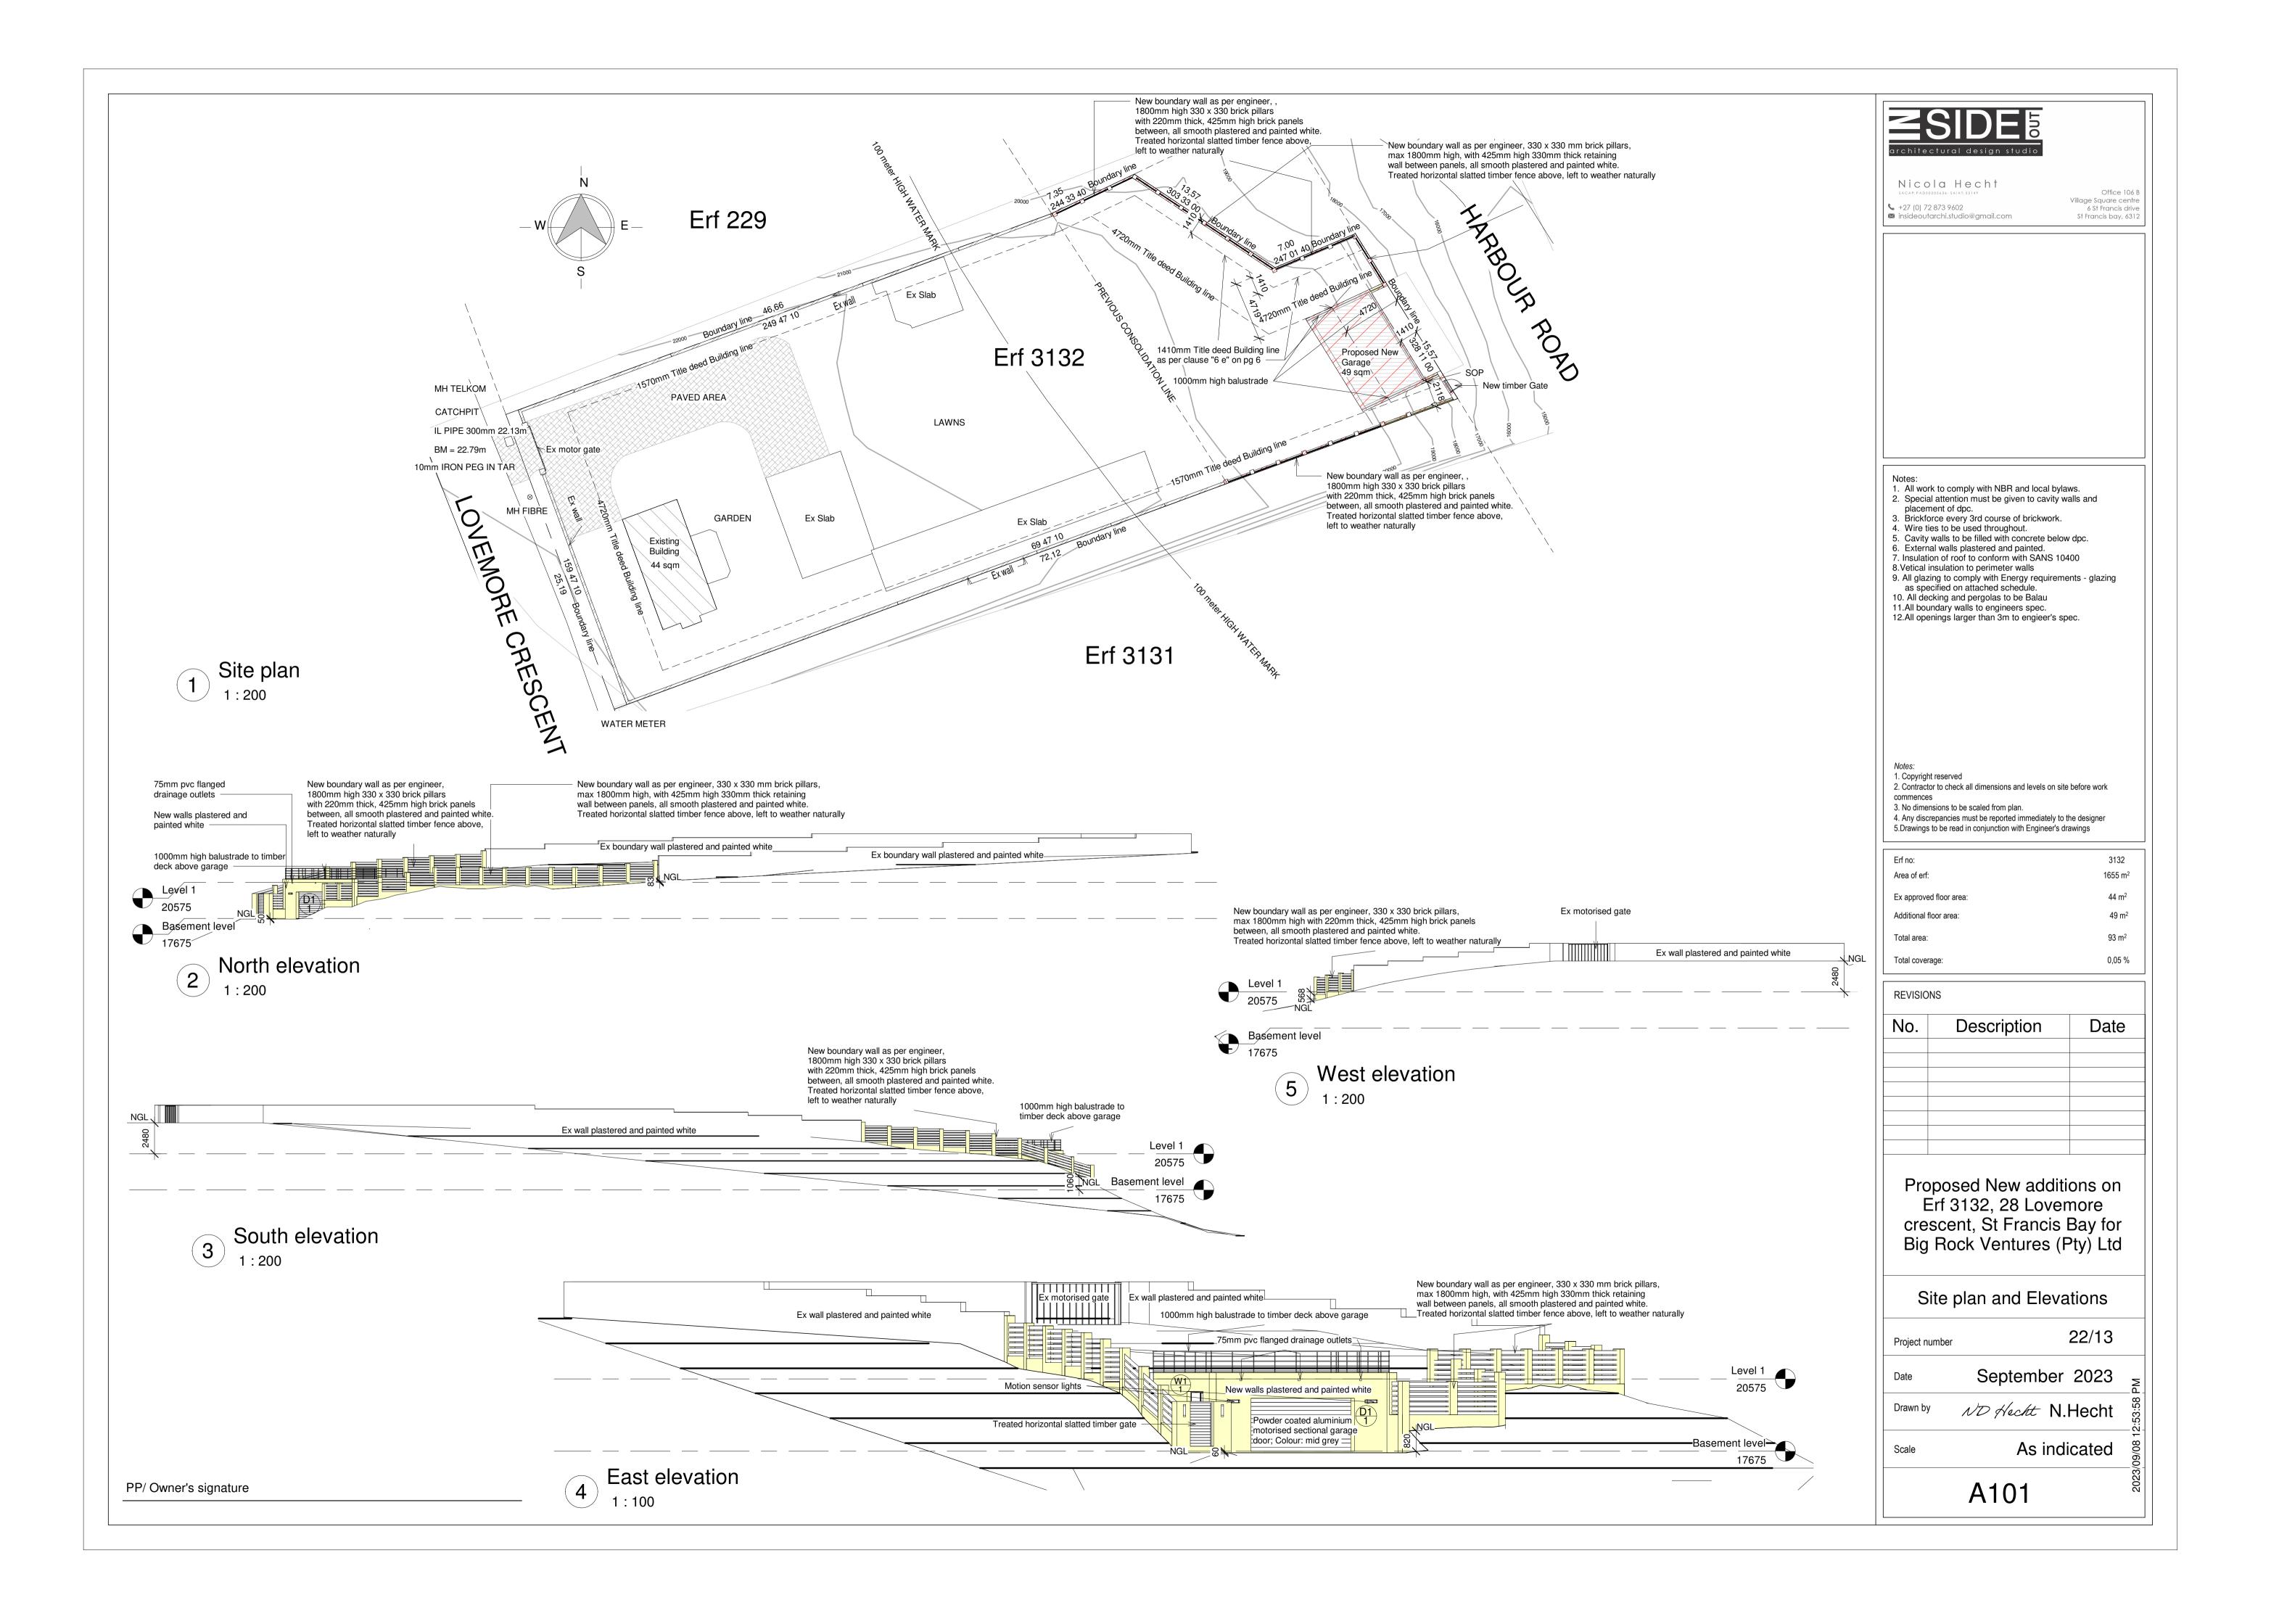

Section B

Section C

PP/ Owner's signature

Nicola Hecht

+27 (0) 72 873 9602insideoutarchi.studio@gmail.com

Village Square centre 6 St Francis drive St Francis bay, 6312

placement of dpc.

1. All work to comply with NBR and local bylaws. 2. Special attention must be given to cavity walls and

3. Brickforce every 3rd course of brickwork.4. Wire ties to be used throughout.

5. Cavity walls to be filled with concrete below dpc. 6. External walls plastered and painted.7. Insulation of roof to conform with SANS 10400

8. Vetical insulation to perimeter walls All glazing to comply with Energy requirements - glazing as specified on attached schedule.

10. All decking and pergolas to be Balau

11.All boundary walls to engineers spec. 12.All openings larger than 3m to engieer's spec.

1. Copyright reserved 2. Contractor to check all dimensions and levels on site before work

3. No dimensions to be scaled from plan.

4. Any discrepancies must be reported immediately to the designer 5.Drawings to be read in conjunction with Engineer's drawings

|                                                 | tea of erf: 1655 m² supproved floor area: 44 m² Iditional floor area: 49 m² stal area: 93 m² |
|-------------------------------------------------|----------------------------------------------------------------------------------------------|
| Erf no:<br>Area of erf:                         |                                                                                              |
| Ex approved floor area:  Additional floor area: |                                                                                              |
| Total area:                                     | 93 m²                                                                                        |
| Total coverage:                                 | 0,05 %                                                                                       |

**REVISIONS** 

| No. | Description | Date |
|-----|-------------|------|
|     |             |      |
|     |             |      |
|     |             |      |
|     |             |      |
|     |             |      |
|     |             |      |
|     |             |      |

Proposed New additions on Erf 3132, 28 Lovemore crescent, St Francis Bay for Big Rock Ventures (Pty) Ltd

Floor plan and sections

| Project number | 22/13          |      |
|----------------|----------------|------|
| Date           | September 2023 | Σd   |
| Drawn by       | N.Hecht        | <br> |
| Scale          | 1:100          | <br> |
|                | A102           | 2023 |