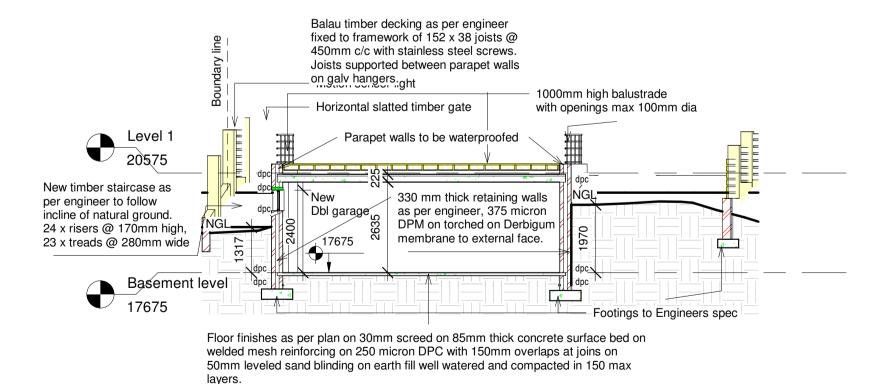

Proposed New additions on Erf 3132, 28 Lovemore crescent, St Francis Bay for Big Rock Ventures (Pty) Ltd

Floor plan and sections

| Project number | 22/13          |      |
|----------------|----------------|------|
| Date           | September 2023 | Σd   |
| Drawn by       | N.Hecht        | <br> |
| Scale          | 1:100          | <br> |
|                | A102           | 2023 |