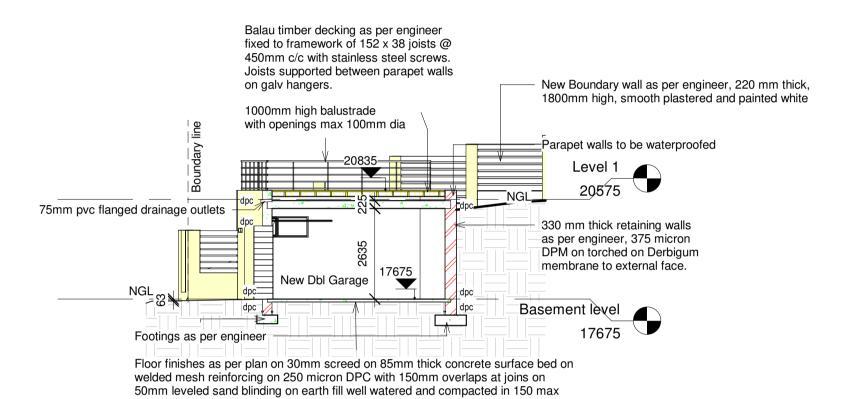

Proposed New additions on Erf 3132, 28 Lovemore crescent, St Francis Bay for Big Rock Ventures (Pty) Ltd

Floor plan and sections

| Project number | 22/13          |      |
|----------------|----------------|------|
| Date           | September 2023 | Σd   |
| Drawn by       | N.Hecht        | <br> |
| Scale          | 1:100          | <br> |
|                | A102           | 2023 |