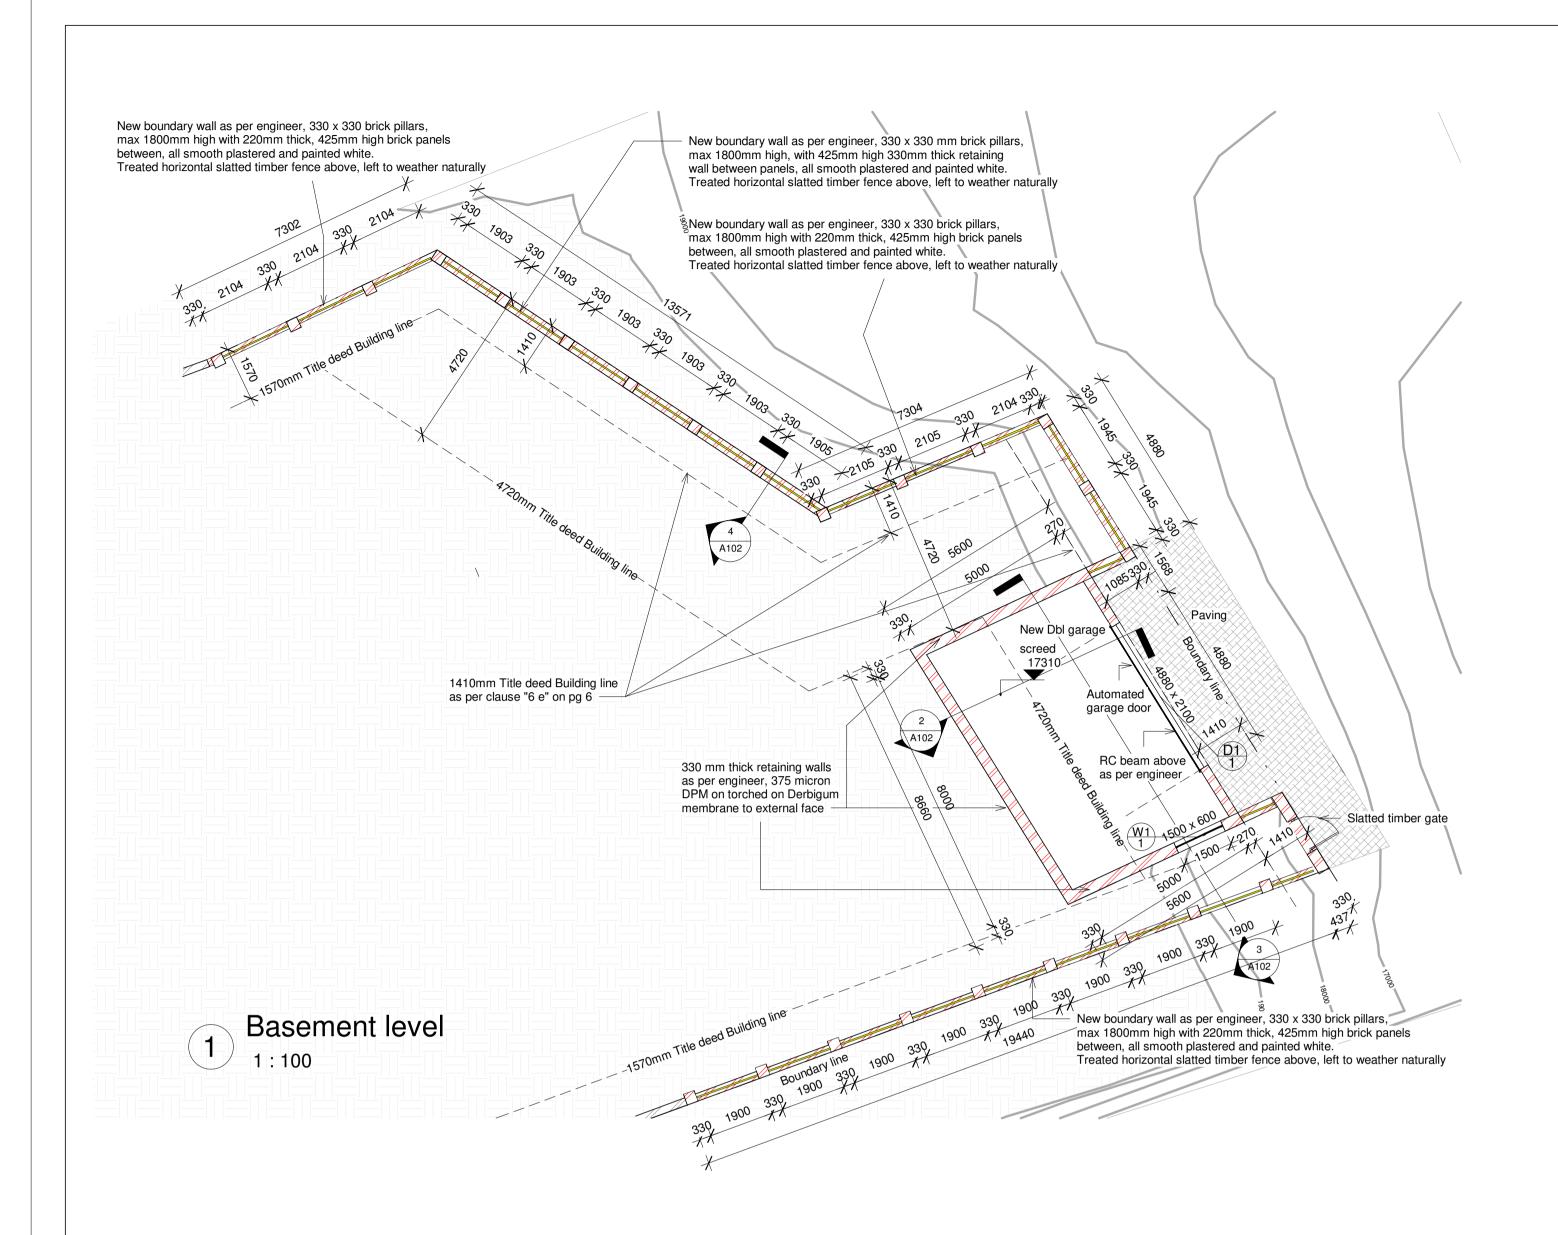

Proposed New additions on Erf 3132, 28 Lovemore crescent, St Francis Bay for Big Rock Ventures (Pty) Ltd

Floor plan and sections

| Project number | 22/13          |      |
|----------------|----------------|------|
| Date           | September 2023 | Σd   |
| Drawn by       | N.Hecht        | <br> |
| Scale          | 1:100          | <br> |
|                | A102           | 2023 |