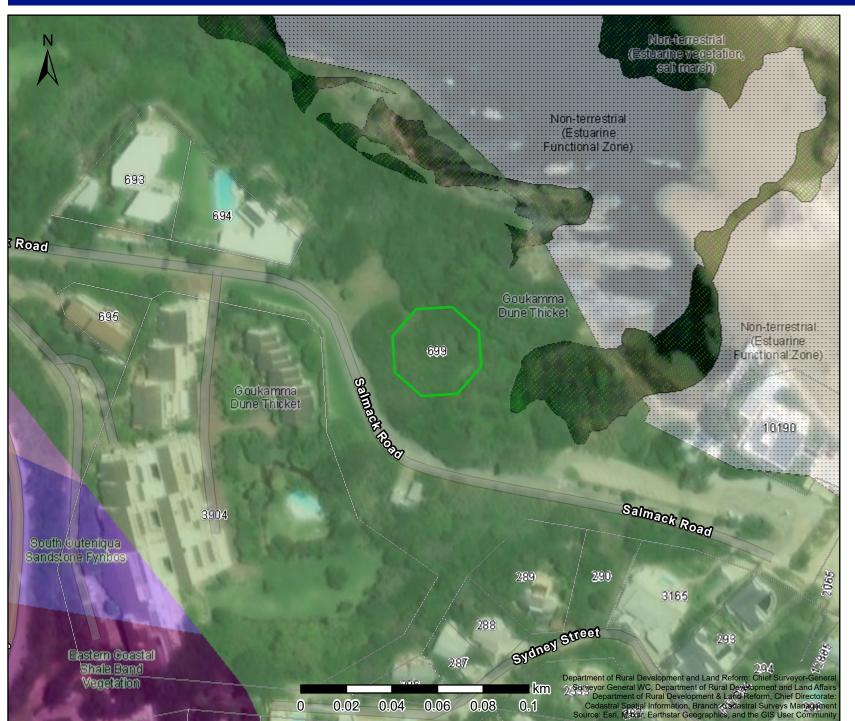

### **VEGETATION: Erf 699, Plettenberg Bay**

Legend

\_\_ Erf

**VEGMAP 2018** 

Estuary

Estuarine vegetation

AT 36 Goukamma Dune Thicket

FFb 6 Eastern Coastal Shale

Band Vegetation

FFh 9 Garden Route Shale

Fynbos

FFs 19 South Outeniqua

Sandstone Fynbos

Map Center: Lon: 23°22'27.3"E

Lat: 34°2'59.6"S

**Scale:** 1:2,000

**Date created:** 2024/21/02