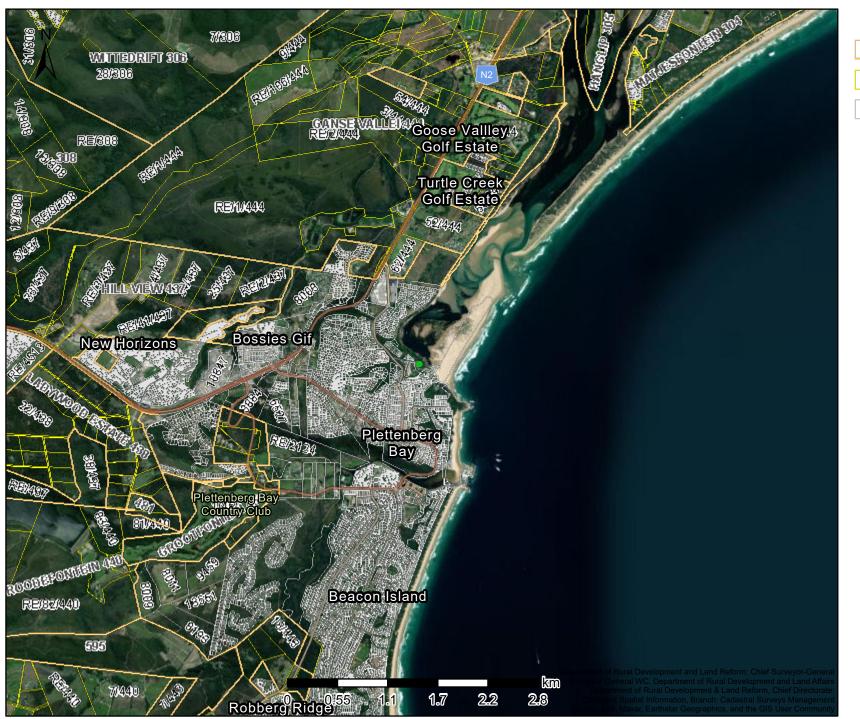

#### Erf 699, Plettenberg Bay

Legend

→ Parent Farms

Farm Portions

\_\_l Erf

Map Center: Lon: 23°22'28.5"E

Lat: 34°2'58.8"S

**Scale:** 1:50,000

**Date created:** 2024/21/02