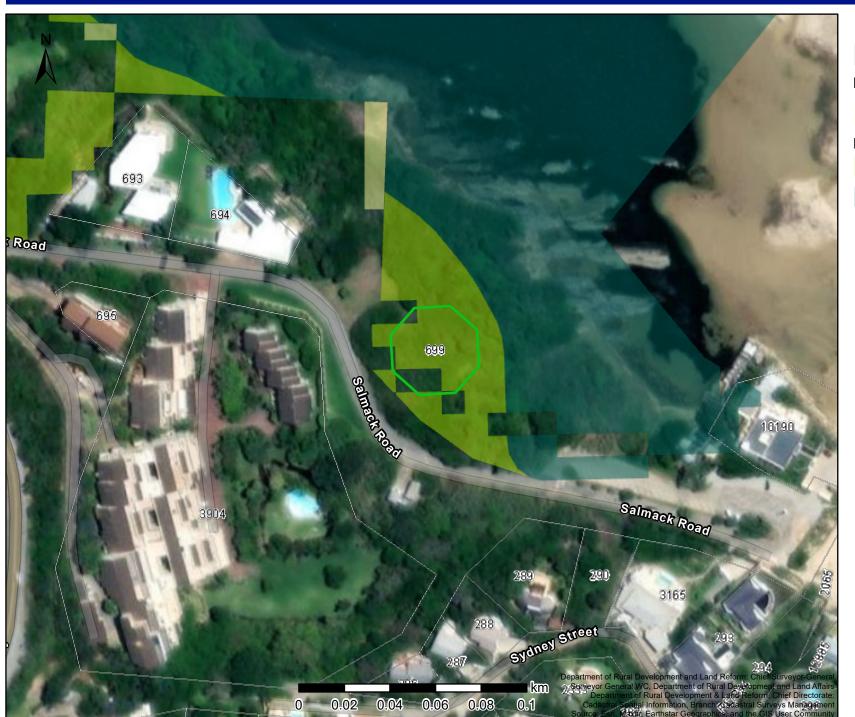

# CBA: Erf 699, Plettenberg Bay

Legend

\_\_\_ Erf

**BSP ESA: Restore** 

ESA2: Restore from other land

use

**BSP CBA** 

**CBA**: Terrestrial

CBA: Estuary

Map Center: Lon: 23°22'27.3"E

Lat: 34°2'59.6"S