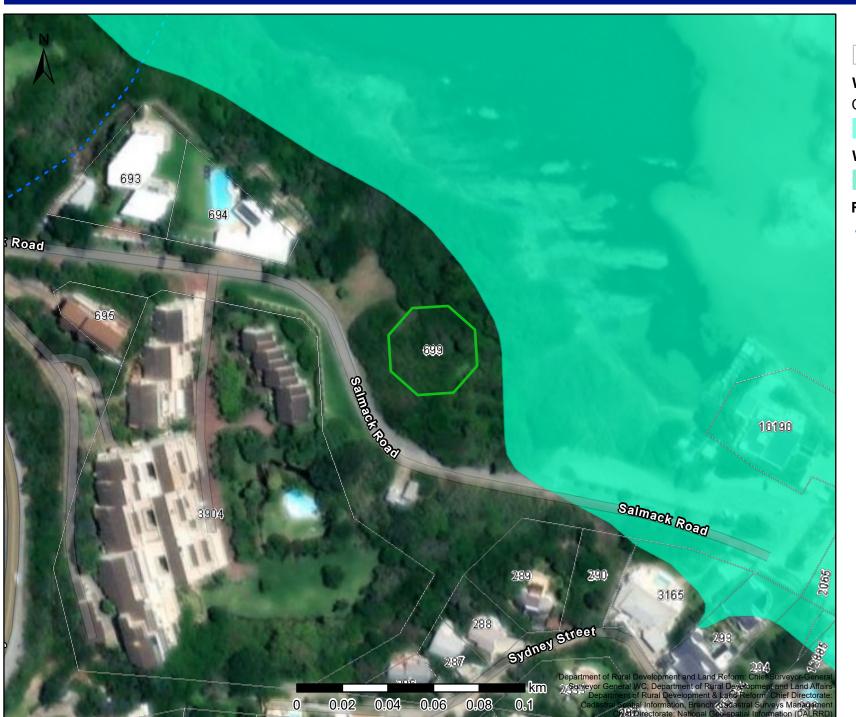

## EFZ: Erf 699, Plettenberg Bay

Legend

\_\_\_\_ Erf

Wetlands (NWM5)

Classification

Estuarine functional zone

Wetlands (NFEPA)

Es

Estuaries

**Rivers** 

Non-Perennial

Map Center: Lon: 23°22'27.3"E

Lat: 34°2'59.6"S