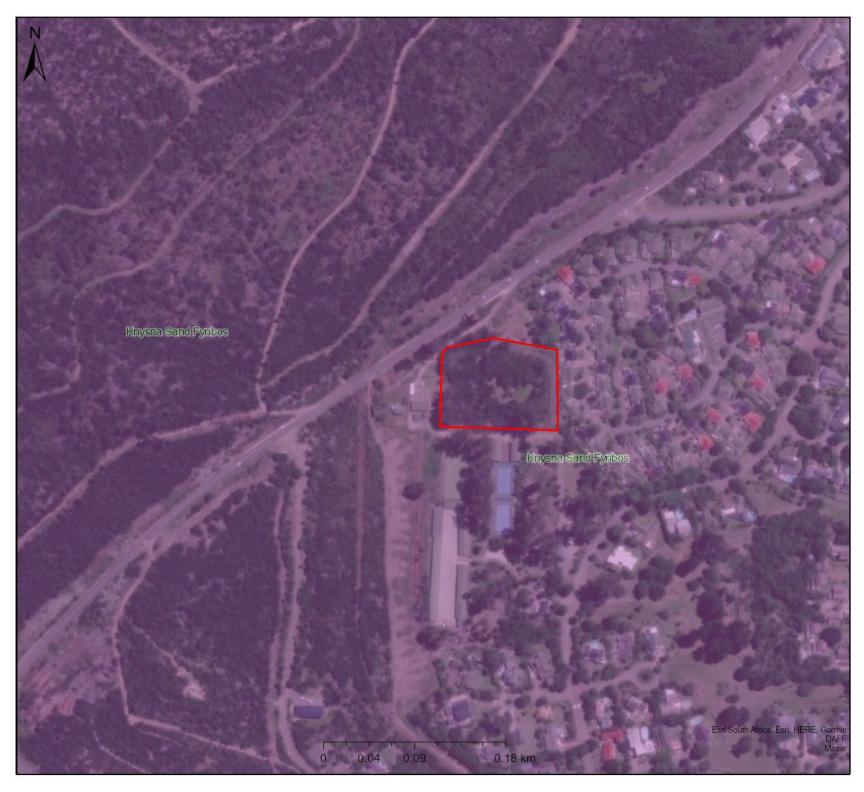

EN

LT

Map Center: Lon: 22°59'33.3"E

Lat: 34°2'43"S

Scale: 1:9 028

Date created: May 16, 2023

Legend

**VEGMAP 2018** 

FFd 10 Knysna Sand Fynbos

Map Center: Lon: 22°59'32.9"E

Lat: 34°2'42.7"S

Scale: 1:4 514

Date created: May 19, 2023

Legend

Parent Farms

Farm Portions