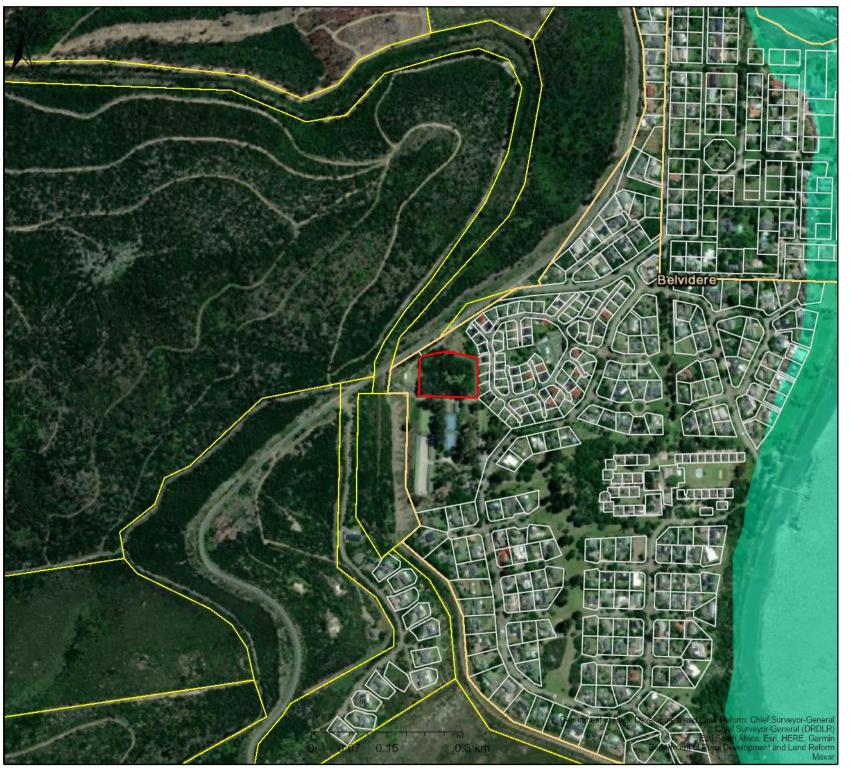

arent Farms

Farm Portions

Erf

**BSP CBA** 

CBA: Terrestrial

CBA: Forest

CBA: Estuary

CBA: Wetland

Map Center: Lon: 22°59'33.3"E

Lat: 34°2'43"S

Scale: 1:9 028

Date created: May 16, 2023





Legend

**BSP CBA: Degraded** 

CBA2: Terrestrial

**BSP ESA: Restore** 

ESA2: Restore from plantation or high density

İAP

ESA2: Restore from other

land use

Map Center: Lon: 22°59'32.9"E

Lat: 34°2'42.7"S

Scale: 1:4 514

Date created: May 19, 2023





Legend

Parent Farms

Farm Portions

Erf

**Ecosystem Threat Status 2016** 

Status

CR

EN

LT

Map Center: Lon: 22°59'33.3"E

Lat: 34°2'43"S

Scale: 1:9 028

Date created: May 16, 2023





Legend

**VEGMAP 2018** 

FFd 10 Knysna Sand Fynbos

Map Center: Lon: 22°59'32.9"E

Lat: 34°2'42.7"S

Scale: 1:4 514

Date created: May 19, 2023





Legend

Parent Farms

Farm Portions

Erf

Wetlands (NFEPA)

Estuaries

**Map Center:** Lon: 22°59'33.3"E Lat: 34°2'43"S

Scale: 1:9 028

Date created: May 16, 2023



#### **DEA&DP** Coastal Management Mapp