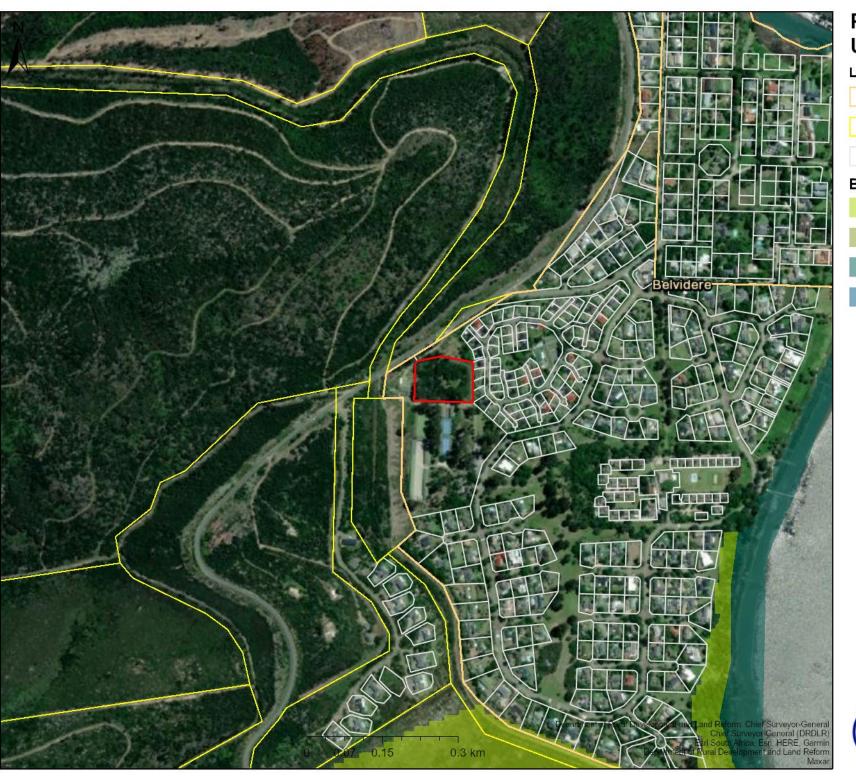

Legend

Parent Farms

Farm Portions

Erf

**BSP CBA** 

CBA: Terrestrial

CBA: Forest

CBA: Estuary

CBA: Wetland

Map Center: Lon: 22°59'33.3"E

Lat: 34°2'43"S

Scale: 1:9 028

Date created: May 16, 2023

Legend

**BSP CBA: Degraded** 

CBA2: Terrestrial

Erf

Wetlands (NFEPA)

Estuaries

**Map Center:** Lon: 22°59'33.3"E Lat: 34°2'43"S

Scale: 1:9 028

Date created: May 16, 2023