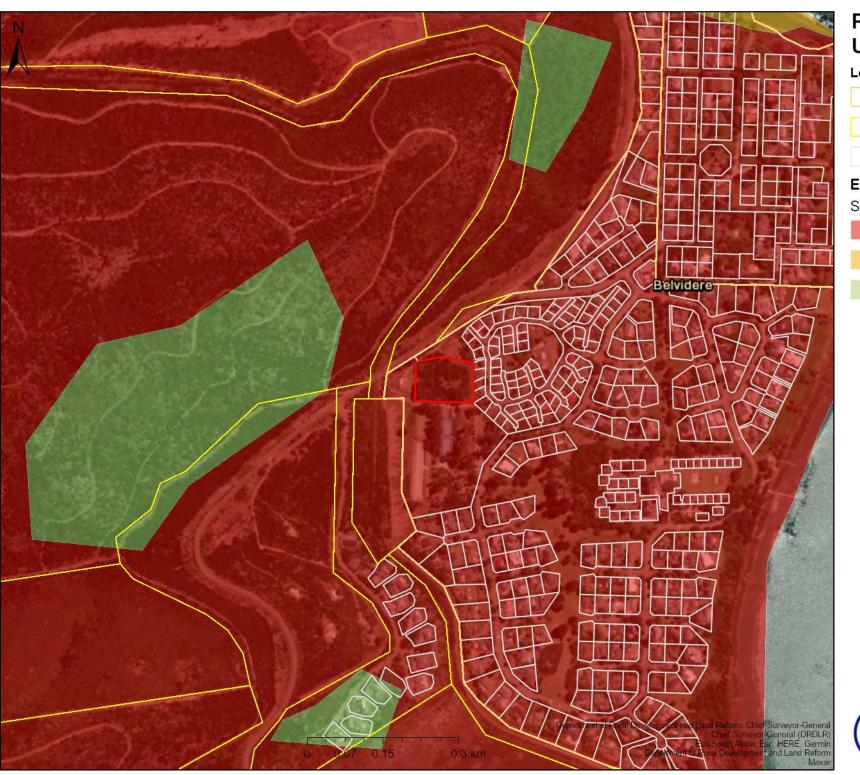

Date created: May 19, 2023

Legend

Parent Farms

Farm Portions

Erf

**Ecosystem Threat Status 2016** 

Status

CR

EN

LT

Map Center: Lon: 22°59'33.3"E

Lat: 34°2'43"S

Scale: 1:9 028

Date created: May 16, 2023

Legend

**VEGMAP 2018** 