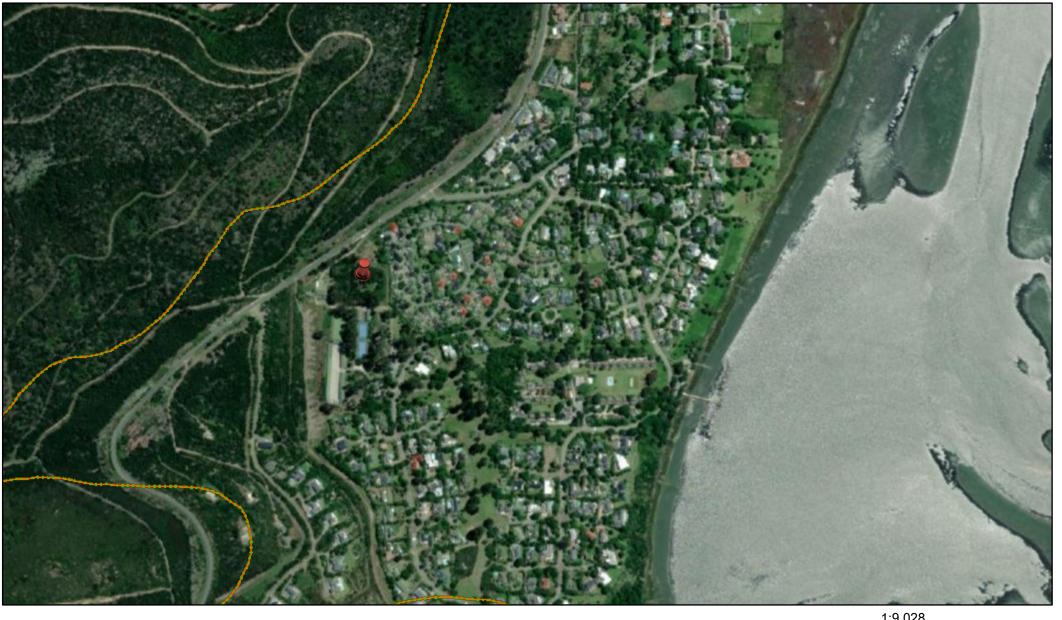

*BSP CBA: Degraded** 

CBA2: Terrestrial

**BSP ESA: Restore** 

ESA2: Restore from plantation or high density

İAP

ESA2: Restore from other

land use

Map Center: Lon: 22°59'32.9"E

Lat: 34°2'42.7"S

Scale: 1:4 514

Date created: May 19, 2023





Legend

Parent Farms

Farm Portions

Erf

**Ecosystem Threat Status 2016** 

Status

CR

EN

LT

Map Center: Lon: 22°59'33.3"E

Lat: 34°2'43"S

Scale: 1:9 028

Date created: May 16, 2023





Legend

**VEGMAP 2018** 

FFd 10 Knysna Sand Fynbos

Map Center: Lon: 22°59'32.9"E

Lat: 34°2'42.7"S

Scale: 1:4 514

Date created: May 19, 2023





Legend

Parent Farms

Farm Portions

Erf

Wetlands (NFEPA)

Estuaries

**Map Center:** Lon: 22°59'33.3"E Lat: 34°2'43"S

Scale: 1:9 028

Date created: May 16, 2023



#### **DEA&DP** Coastal Management Mapp