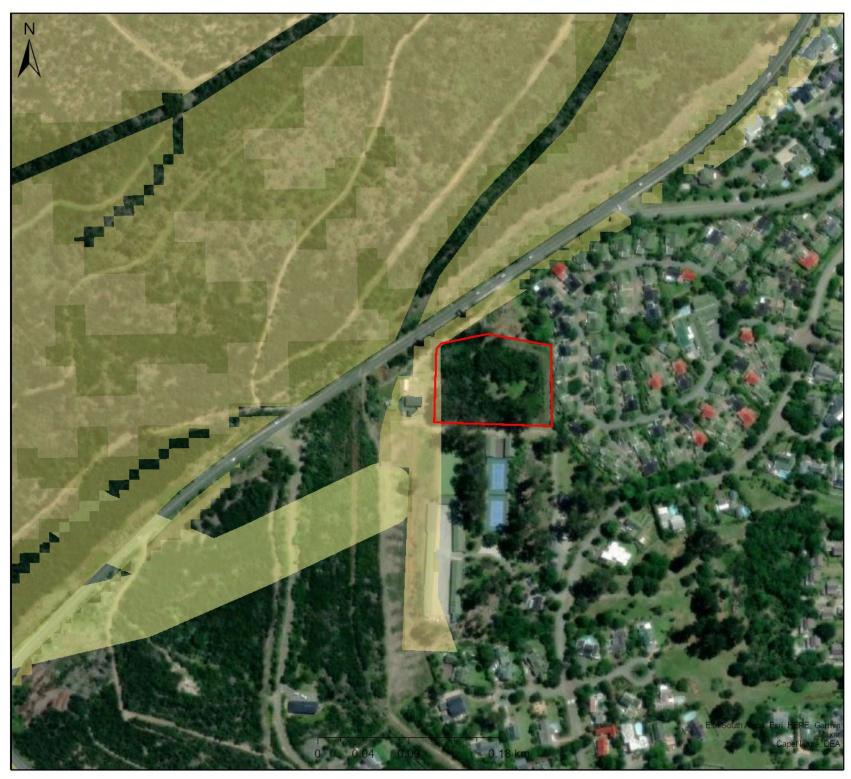

**BSP ESA: Restore** 

ESA2: Restore from plantation or high density

İAP

ESA2: Restore from other

land use

Map Center: Lon: 22°59'32.9"E

Lat: 34°2'42.7"S

Scale: 1:4 514

Date created: May 19, 2023

Legend

Parent Farms

Farm Portions

Erf

**Ecosystem Threat Status 2016** 

Status

CR