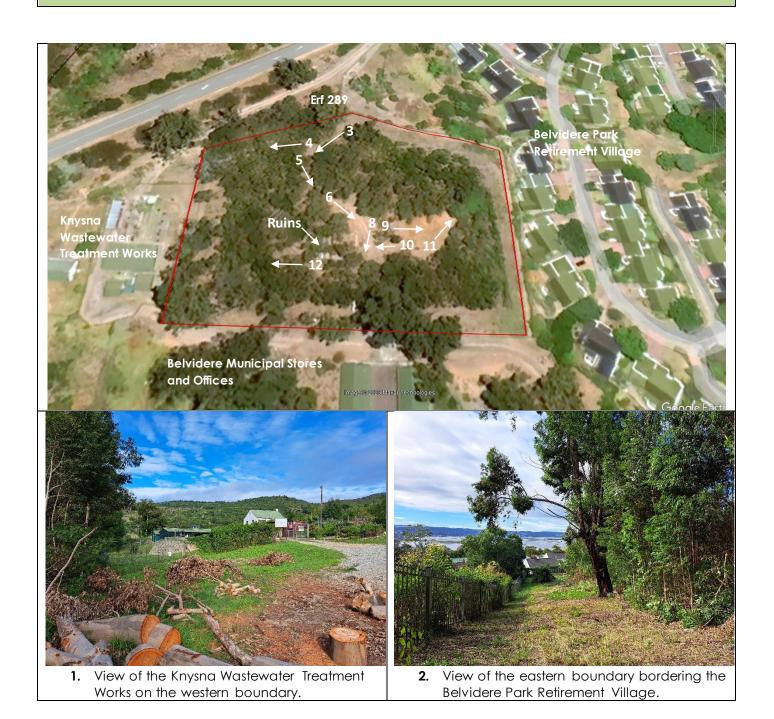

## SITE PHOTOGRAPHS

www.ecoroute.co.za PO Box 3511, Knysna, 6570

**3.** Entrance to property on the northern boundary from Erf 289.

4. Northern area of the property.

**5.** Viewed from north of the property on existing track.