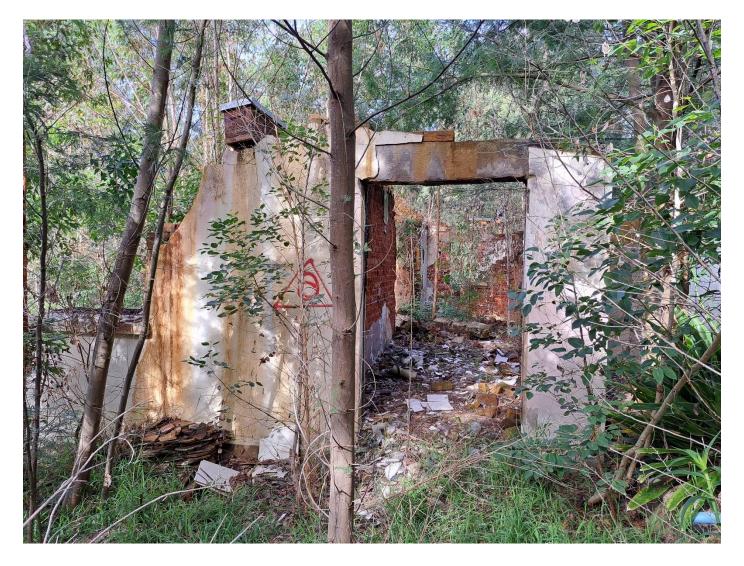

**6.** View of roughly the centre of the property.

7. Ruined building burnt in the Knysna fires.

**8.** View from north to south from roughly the centre of the property.

**9.** East view from roughly the centre of the property.

**10.** West view from roughly the centre of the property.

**11.** NE view from east of the centre of the property.

**12.** West view from west of the centre of the property.

13. Observations: Ruined house.