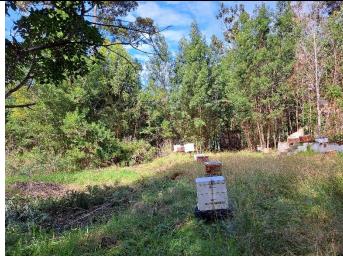

14. Observations: A few old structures remaining.

15. Observations: Evidence of some wildlife active on the site.

**16.** Observations: Bee hives on the property.