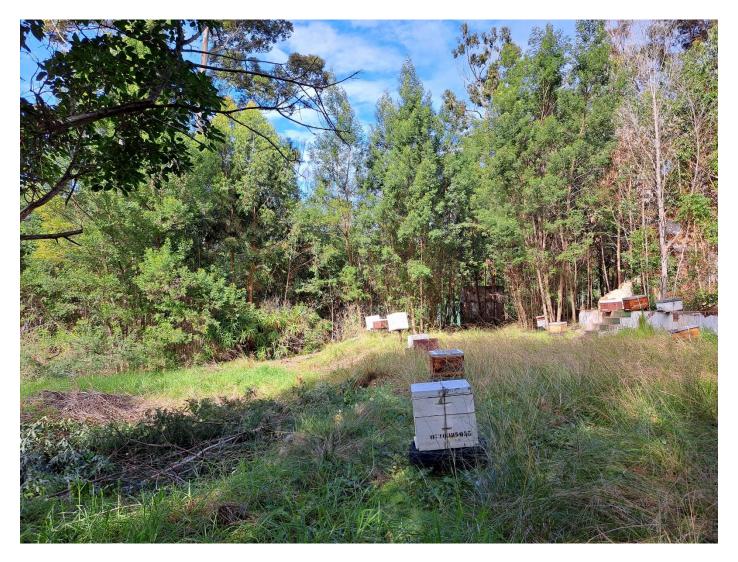

14. Observations: A few old structures remaining.

15. Observations: Evidence of some wildlife active on the site.

**16.** Observations: Bee hives on the property.