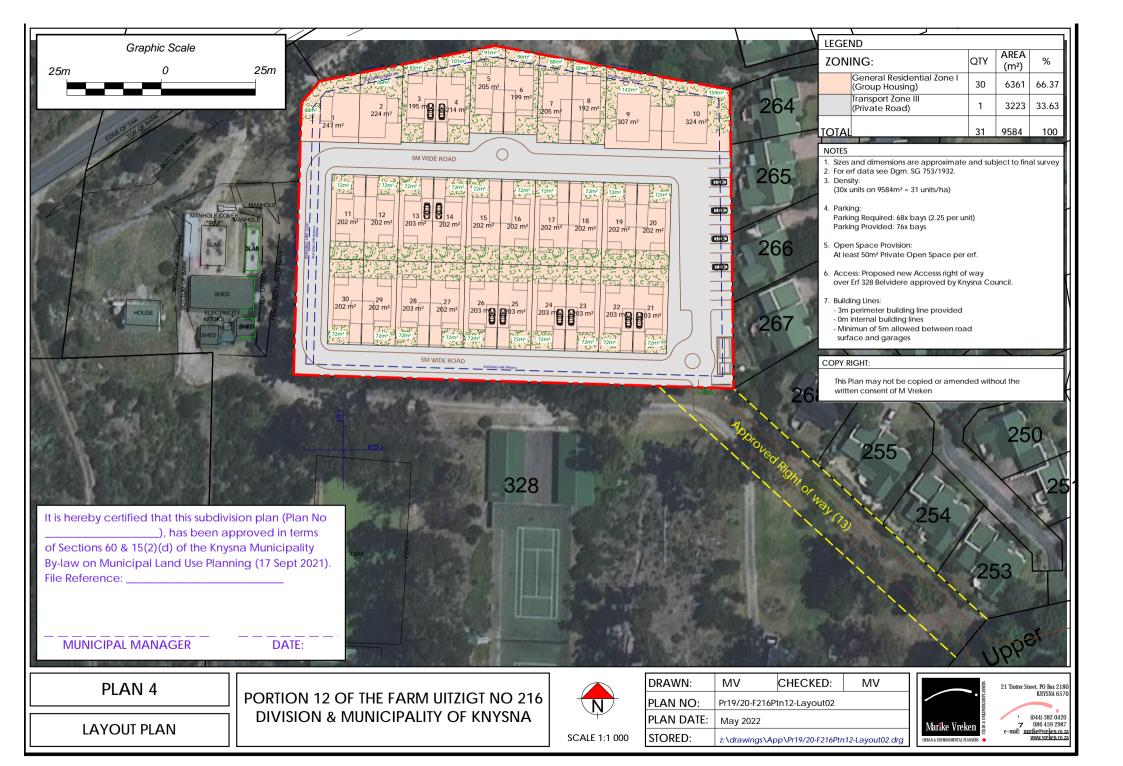

## KNYSNA

NEW DEVELOPMENT ON PORTION 12 OF THE FARM UITZICHT NO 216, KNYSNA

FLOOR PLANS

K 22/00/00

GETEKEN NJV MAY 2022 SHOWN