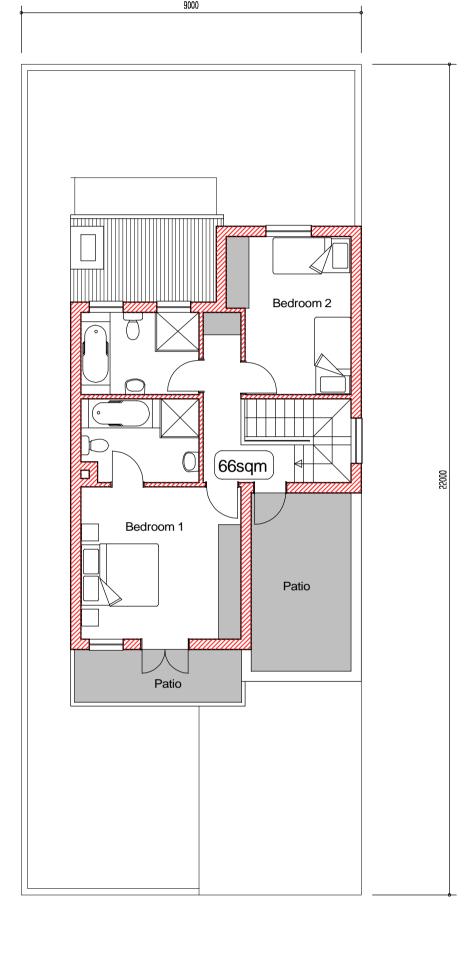

ROAD

GROUND FLOOR PLAN 3 Bed, 2Bath = 177sqm

Om 1m 2m 3m 4m 5m

FIRST FLOOR PLAN 3 Bed, 2Bath = 177sqm Om 1m 2m 3m 4m 5m

FIRST FLOOR PLAN 2 Bed, 2Bath = 162sqm

Om 1m 2m 3m 4m 5m

1. All levels and dimensions to be checked before any work commence. 2. Preference to be given to written dimensions above scaling from plan.