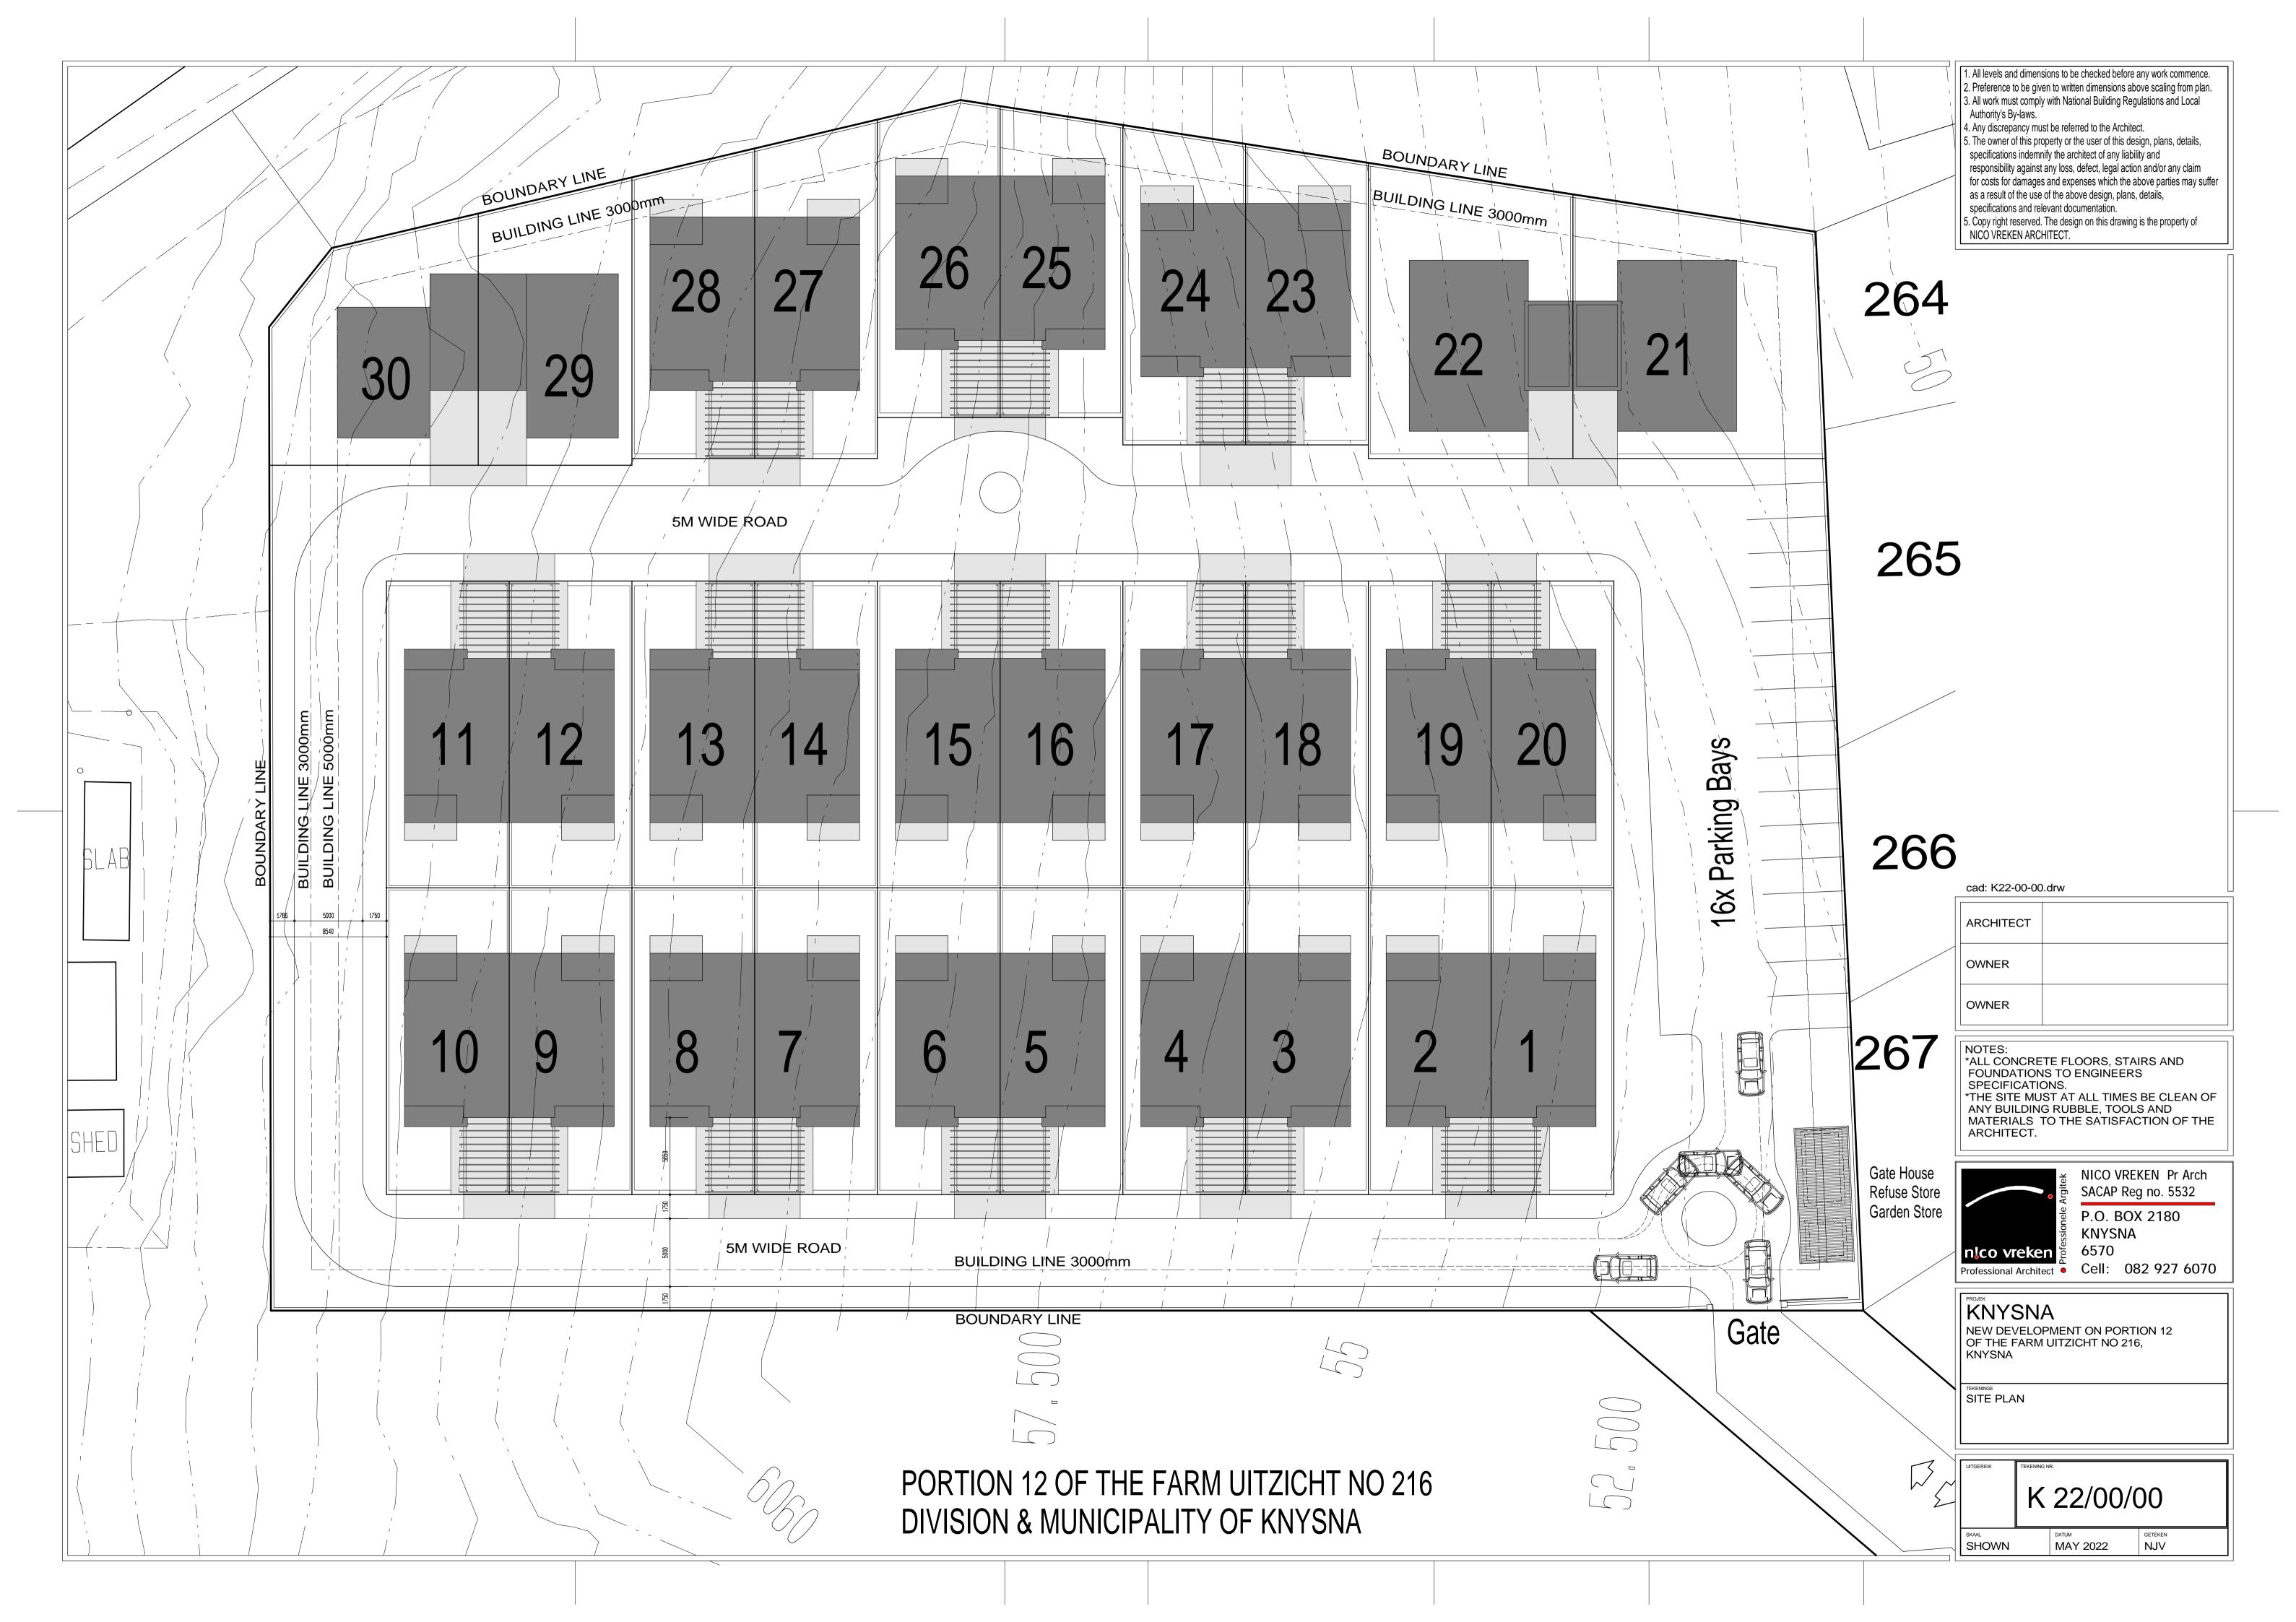

## KNYSNA

NEW DEVELOPMENT ON PORTION 12 OF THE FARM UITZICHT NO 216, KNYSNA

FLOOR PLANS

K 22/00/00

GETEKEN NJV MAY 2022 SHOWN