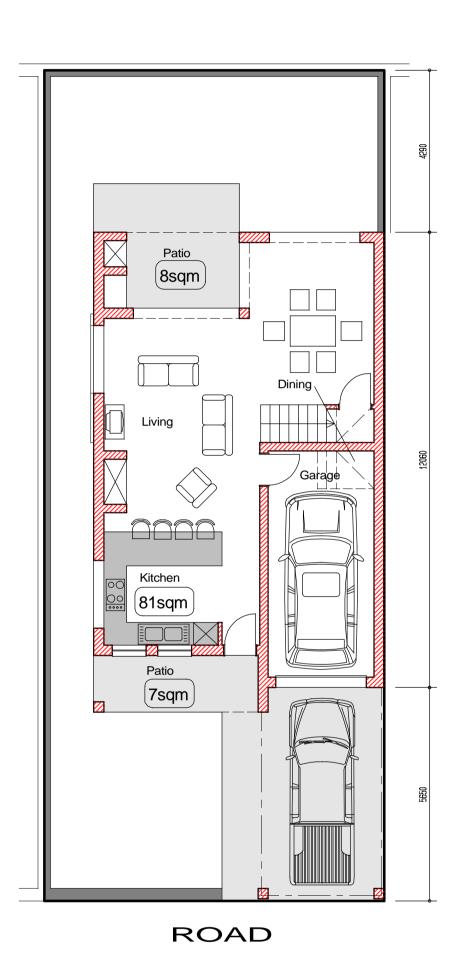

ROAD

GROUND FLOOR PLAN 3 Bed, 2Bath = 177sqm

Om 1m 2m 3m 4m 5m

FIRST FLOOR PLAN 3 Bed, 2Bath = 177sqm Om 1m 2m 3m 4m 5m

FIRST FLOOR PLAN 2 Bed, 2Bath = 162sqm

Om 1m 2m 3m 4m 5m

1. All levels and dimensions to be checked before any work commence. 2. Preference to be given to written dimensions above scaling from plan.