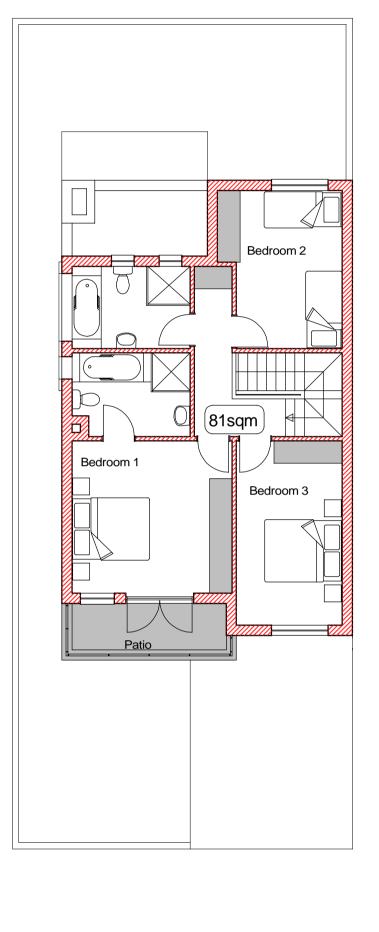

ROAD

GROUND FLOOR PLAN 3 Bed, 2Bath = 177sqm

Om 1m 2m 3m 4m 5m

FIRST FLOOR PLAN 3 Bed, 2Bath = 177sqm Om 1m 2m 3m 4m 5m

FIRST FLOOR PLAN 2 Bed, 2Bath = 162sqm

Om 1m 2m 3m 4m 5m

1. All levels and dimensions to be checked before any work commence. 2. Preference to be given to written dimensions above scaling from plan.