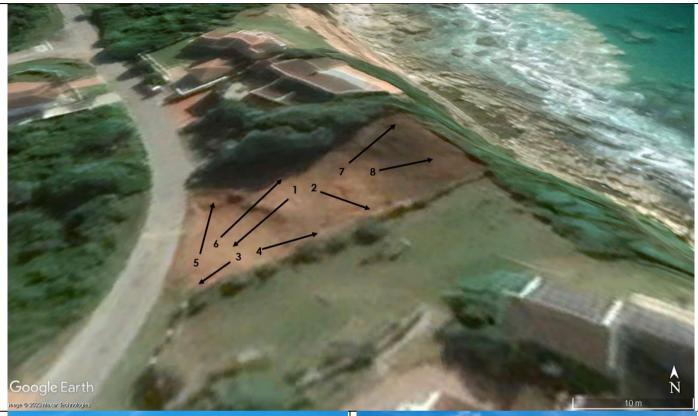

## **APPENDIX K: SITE PHOTOGRAPHS**

Central view in southeast direction.

Southern boundary fence in southwest direction.

4. Southern boundary fence in east direction.

5. Northern boundary view in northern direction.

6. View northeast towards the sea from western boundary.

8. View towards the sea in a eastern direction.

9. View of erf 1216 from eastern boundary towards Esmerelda Road.

10. View of erf 946 Public Place from erf 1216 seafront boundary.