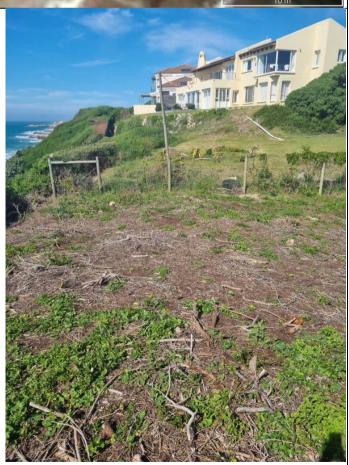

6. View northeast towards the sea from western boundary.

8. View towards the sea in a eastern direction.

9. View of erf 1216 from eastern boundary towards Esmerelda Road.

10. View of erf 946 Public Place from erf 1216 seafront boundary.