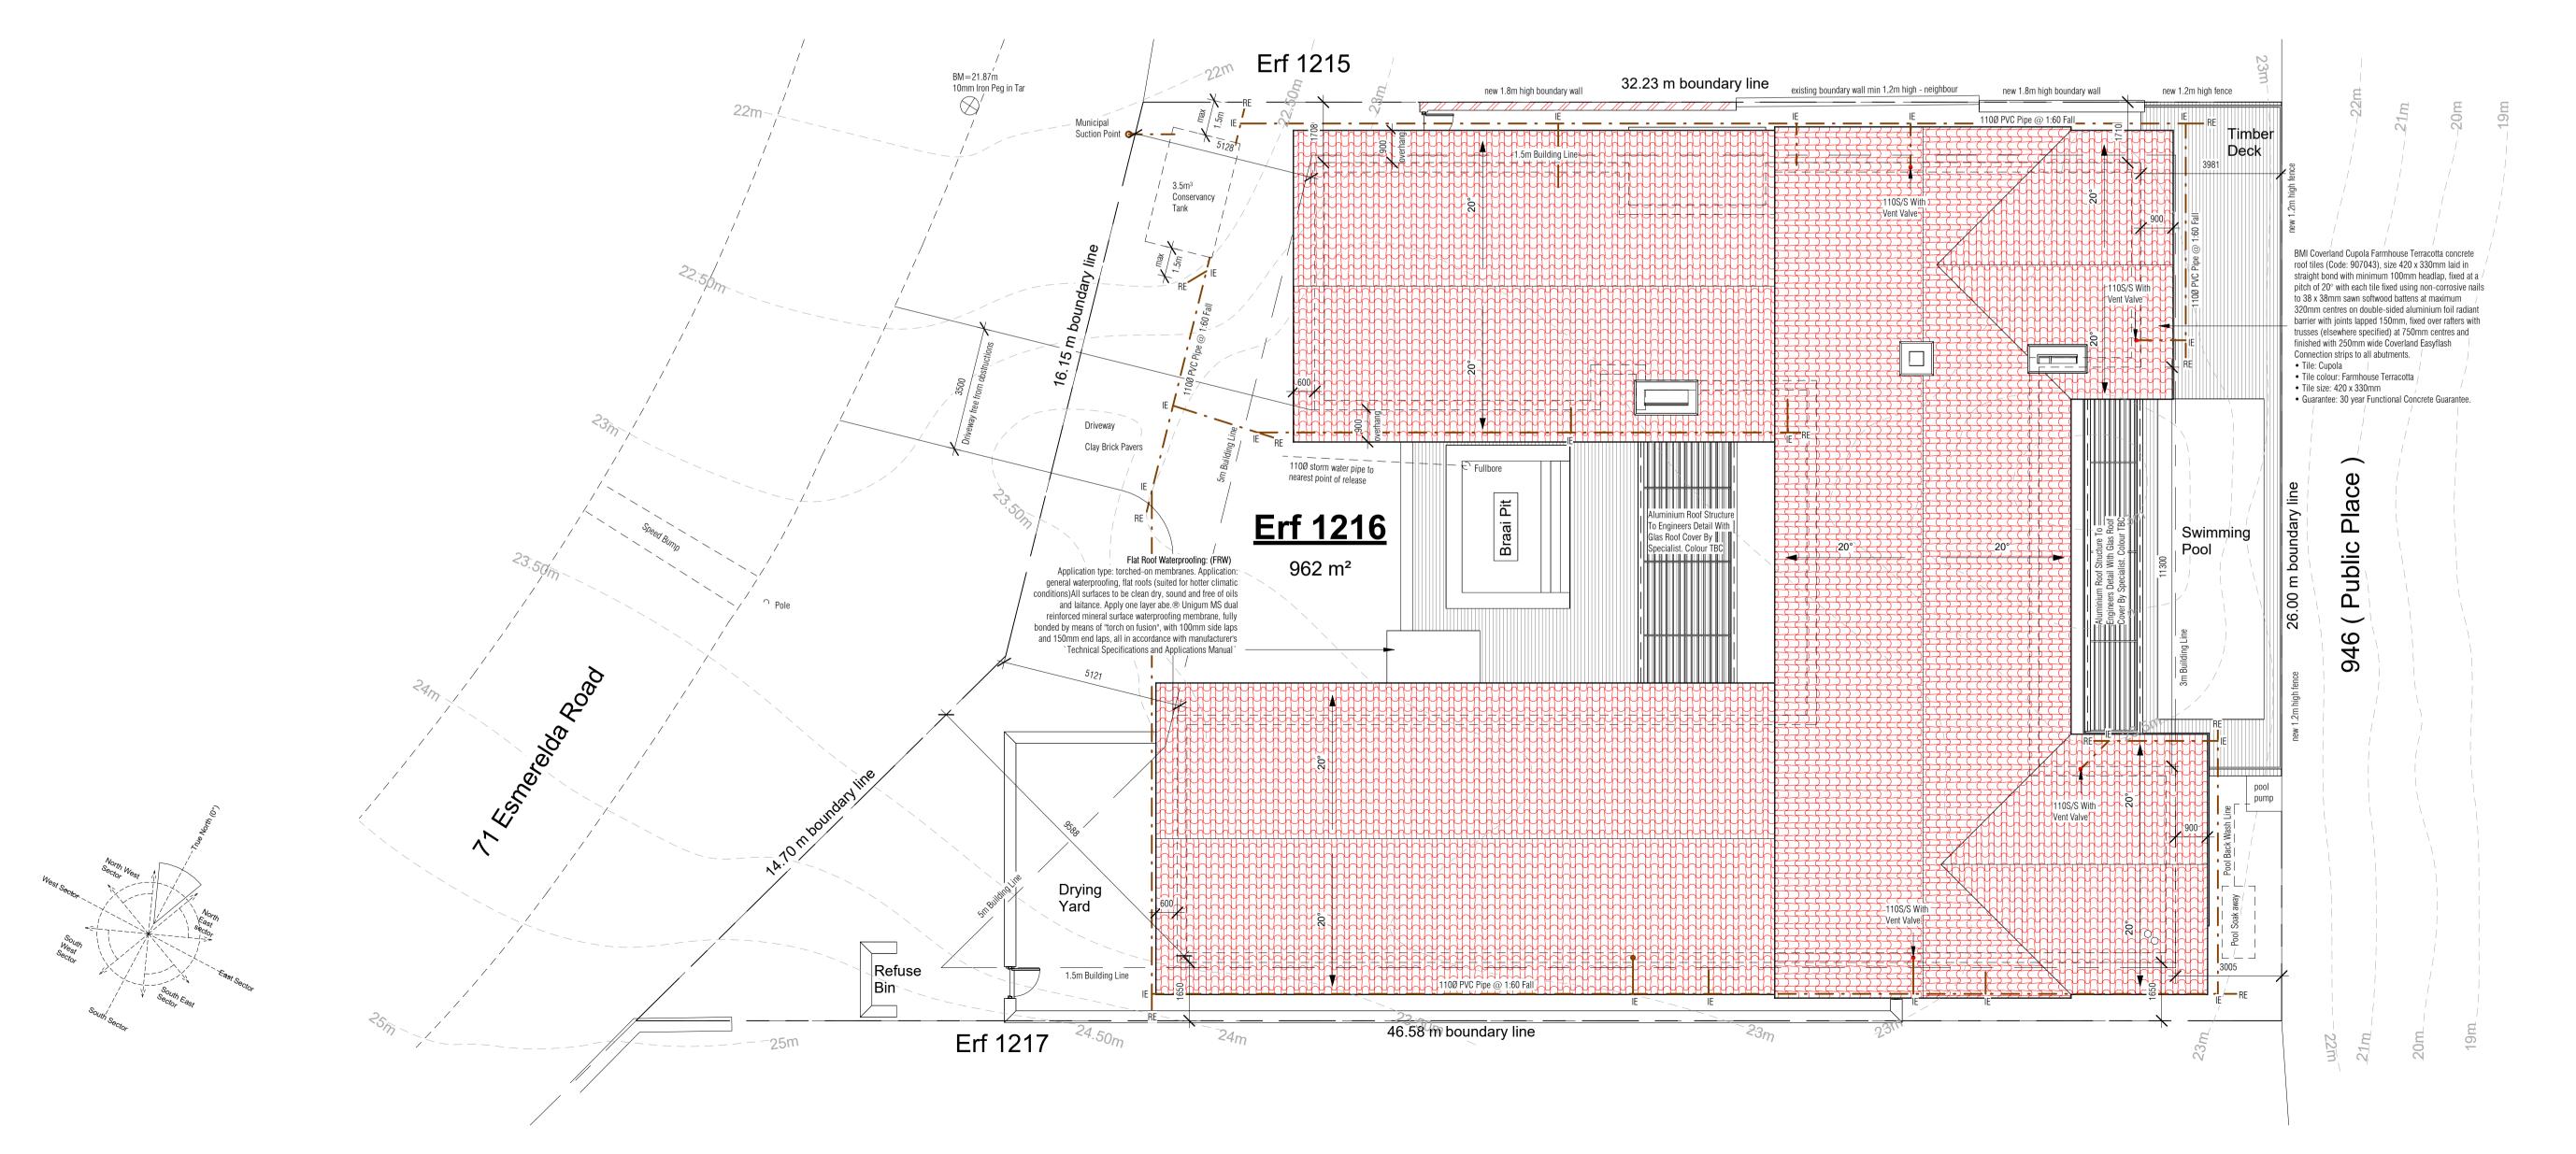

Flat Roof Waterproofing: (FRW) Application type: torched-on membranes. Application: general waterproofing, flat roofs (suited for hotter climatic conditions)All surfaces to be clean dry, sound and free of oils and laitance. Apply one layer abe.® Unigum MS dual reinforced mineral surface waterproofing membrane, fully bonded by means of "torch on fusion", with 100mm side laps and 150mm end laps, all in accordance with manufacturer`s `Technical Specifications and Applications Manual`.

Storm Water Flow: See Arrows For Direction Storm Water Run

> Storm Water (SW) To Evenly Run Off Site Movement Joints (MJ)

> > \_\_\_\_

**AREAS** Erf no. 1216 962m² Area of site 463m<sup>2</sup> Footprint 48% Coverage FAR 0.66

> Areas Name Area

Covered Patio 68 m<sup>2</sup> 53 m<sup>2</sup> Garage 341 m<sup>2</sup> **Ground Storey** 463 m<sup>2</sup> **Ground Storey** First Storey 179 m<sup>2</sup> 179 m² First Storey **Total Covered** 642 m²