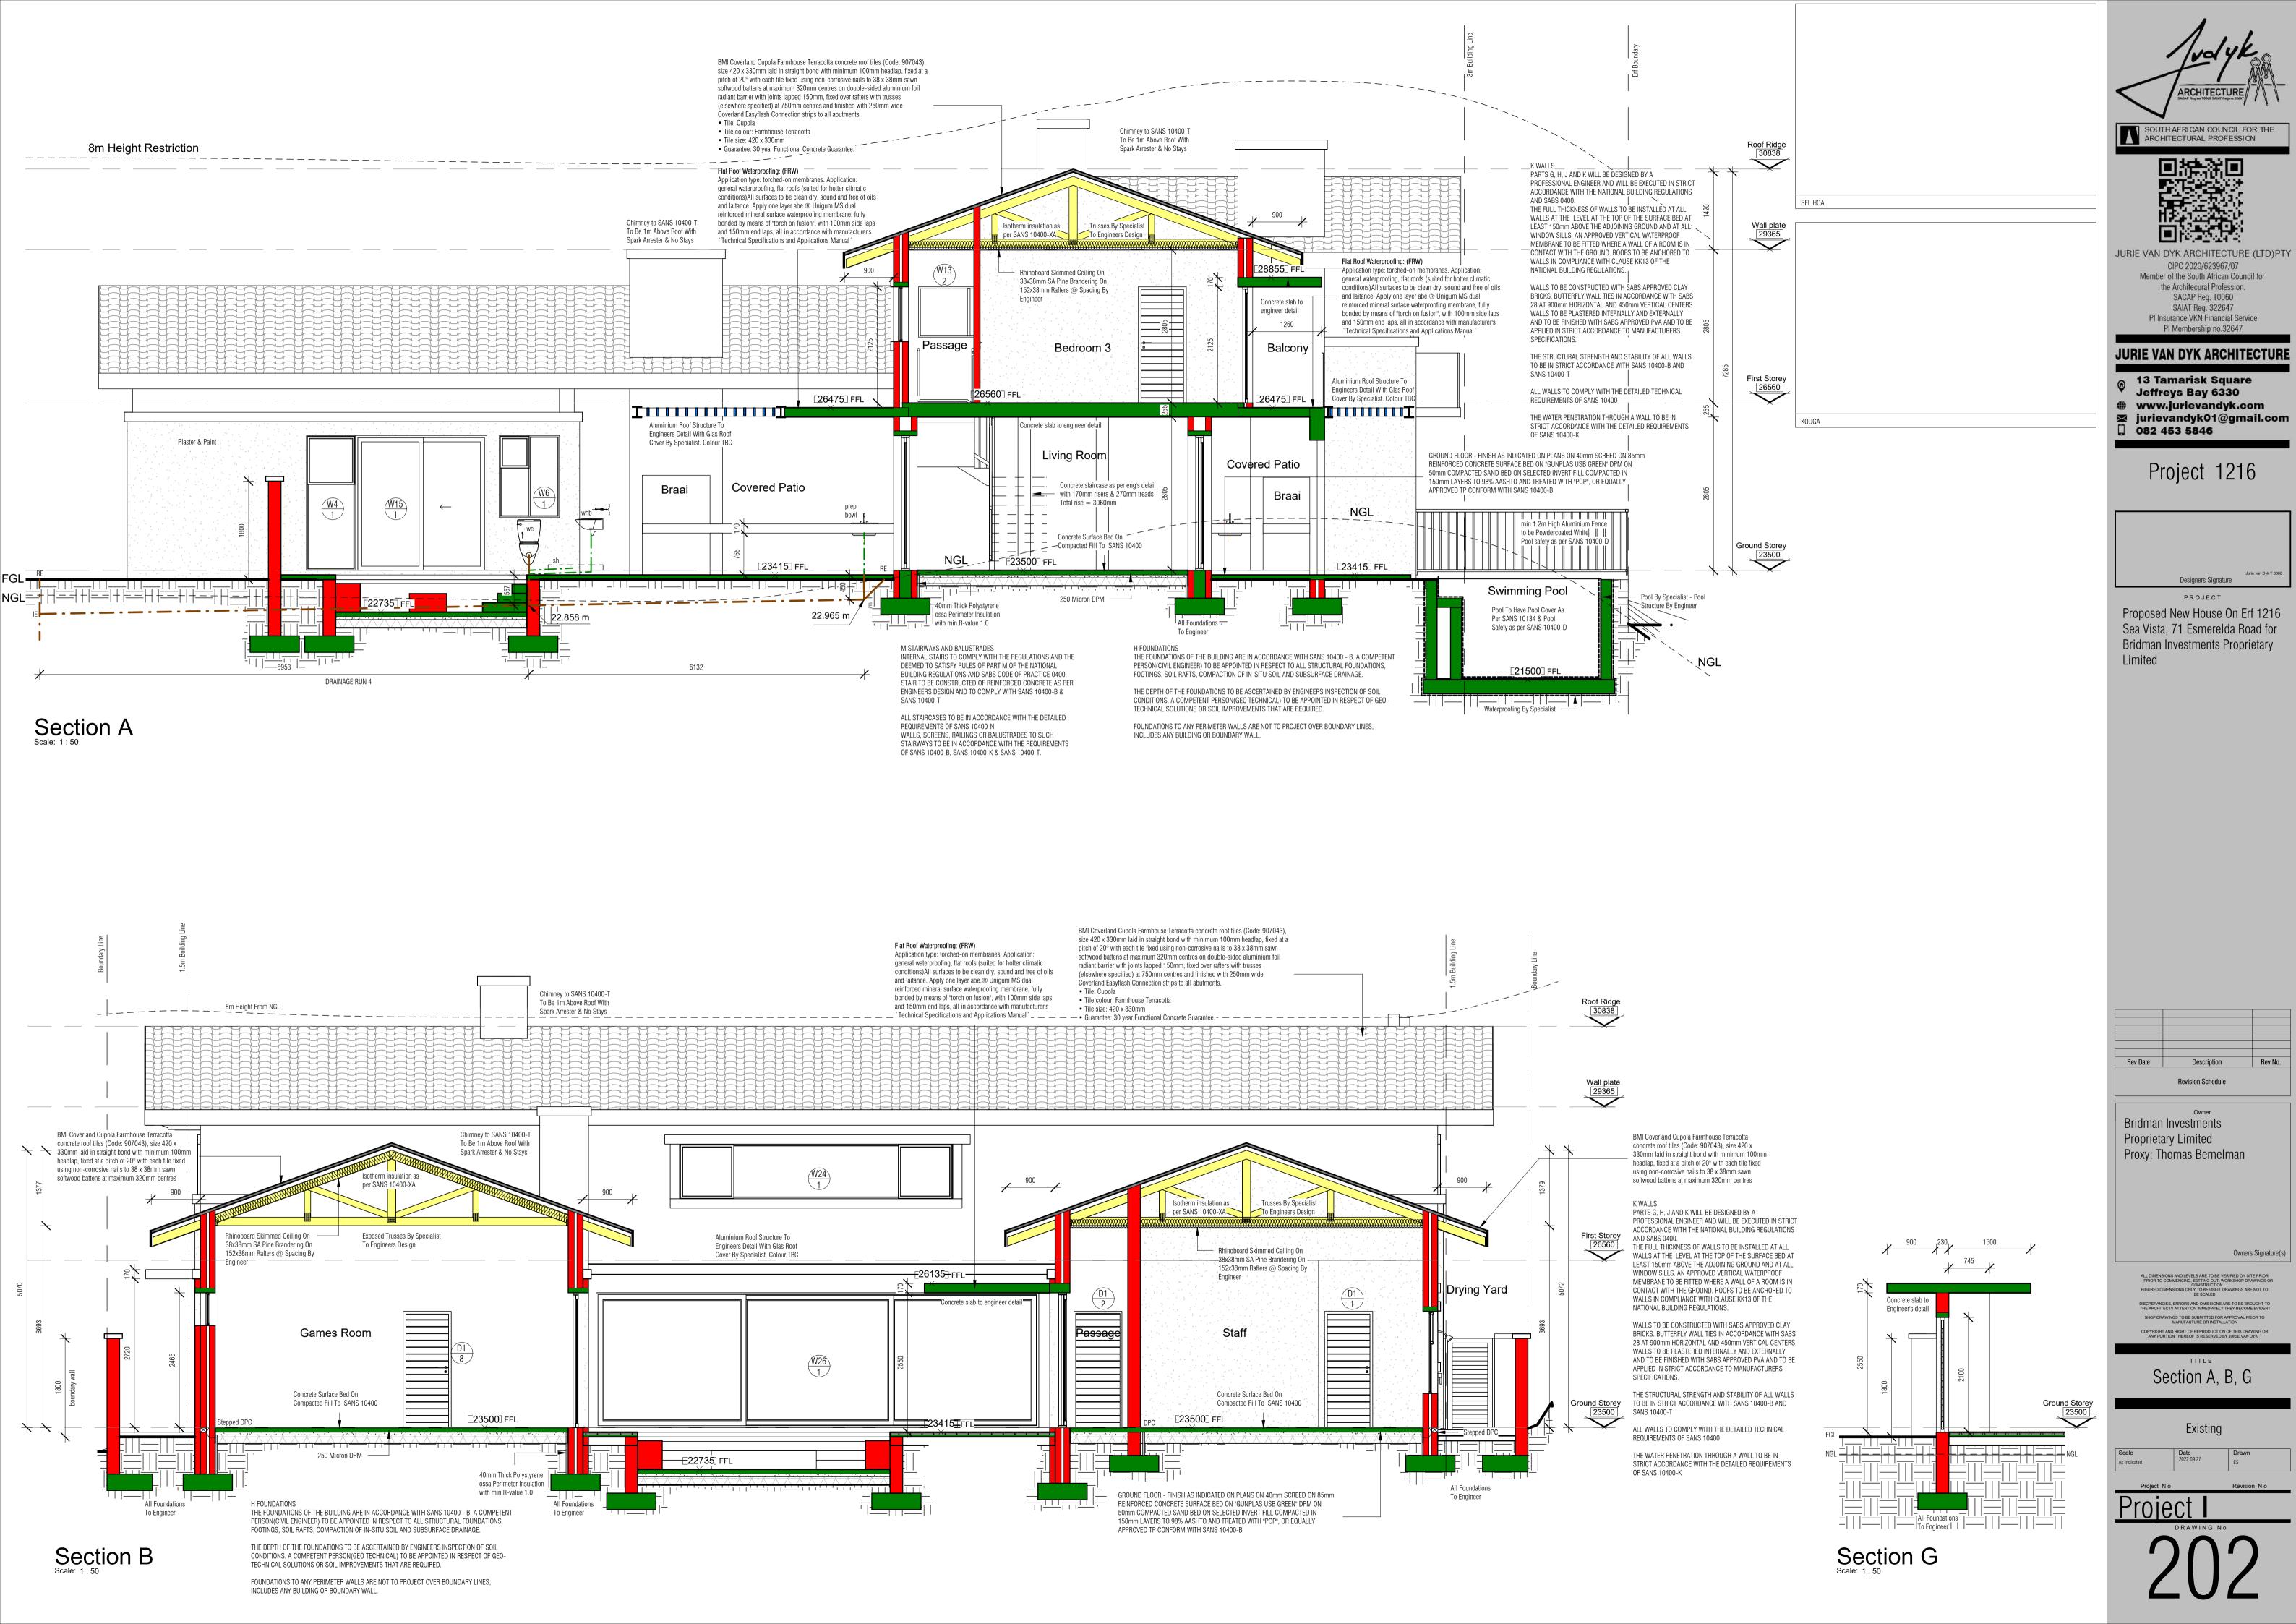

Flat Roof Waterproofing: (FRW) Application type: torched-on membranes. Application: general waterproofing, flat roofs (suited for hotter climatic conditions)All surfaces to be clean dry, sound and free of oils and laitance. Apply one layer abe.® Unigum MS dual reinforced mineral surface waterproofing membrane, fully bonded by means of "torch on fusion", with 100mm side laps and 150mm end laps, all in accordance with manufacturer`s `Technical Specifications and Applications Manual`.