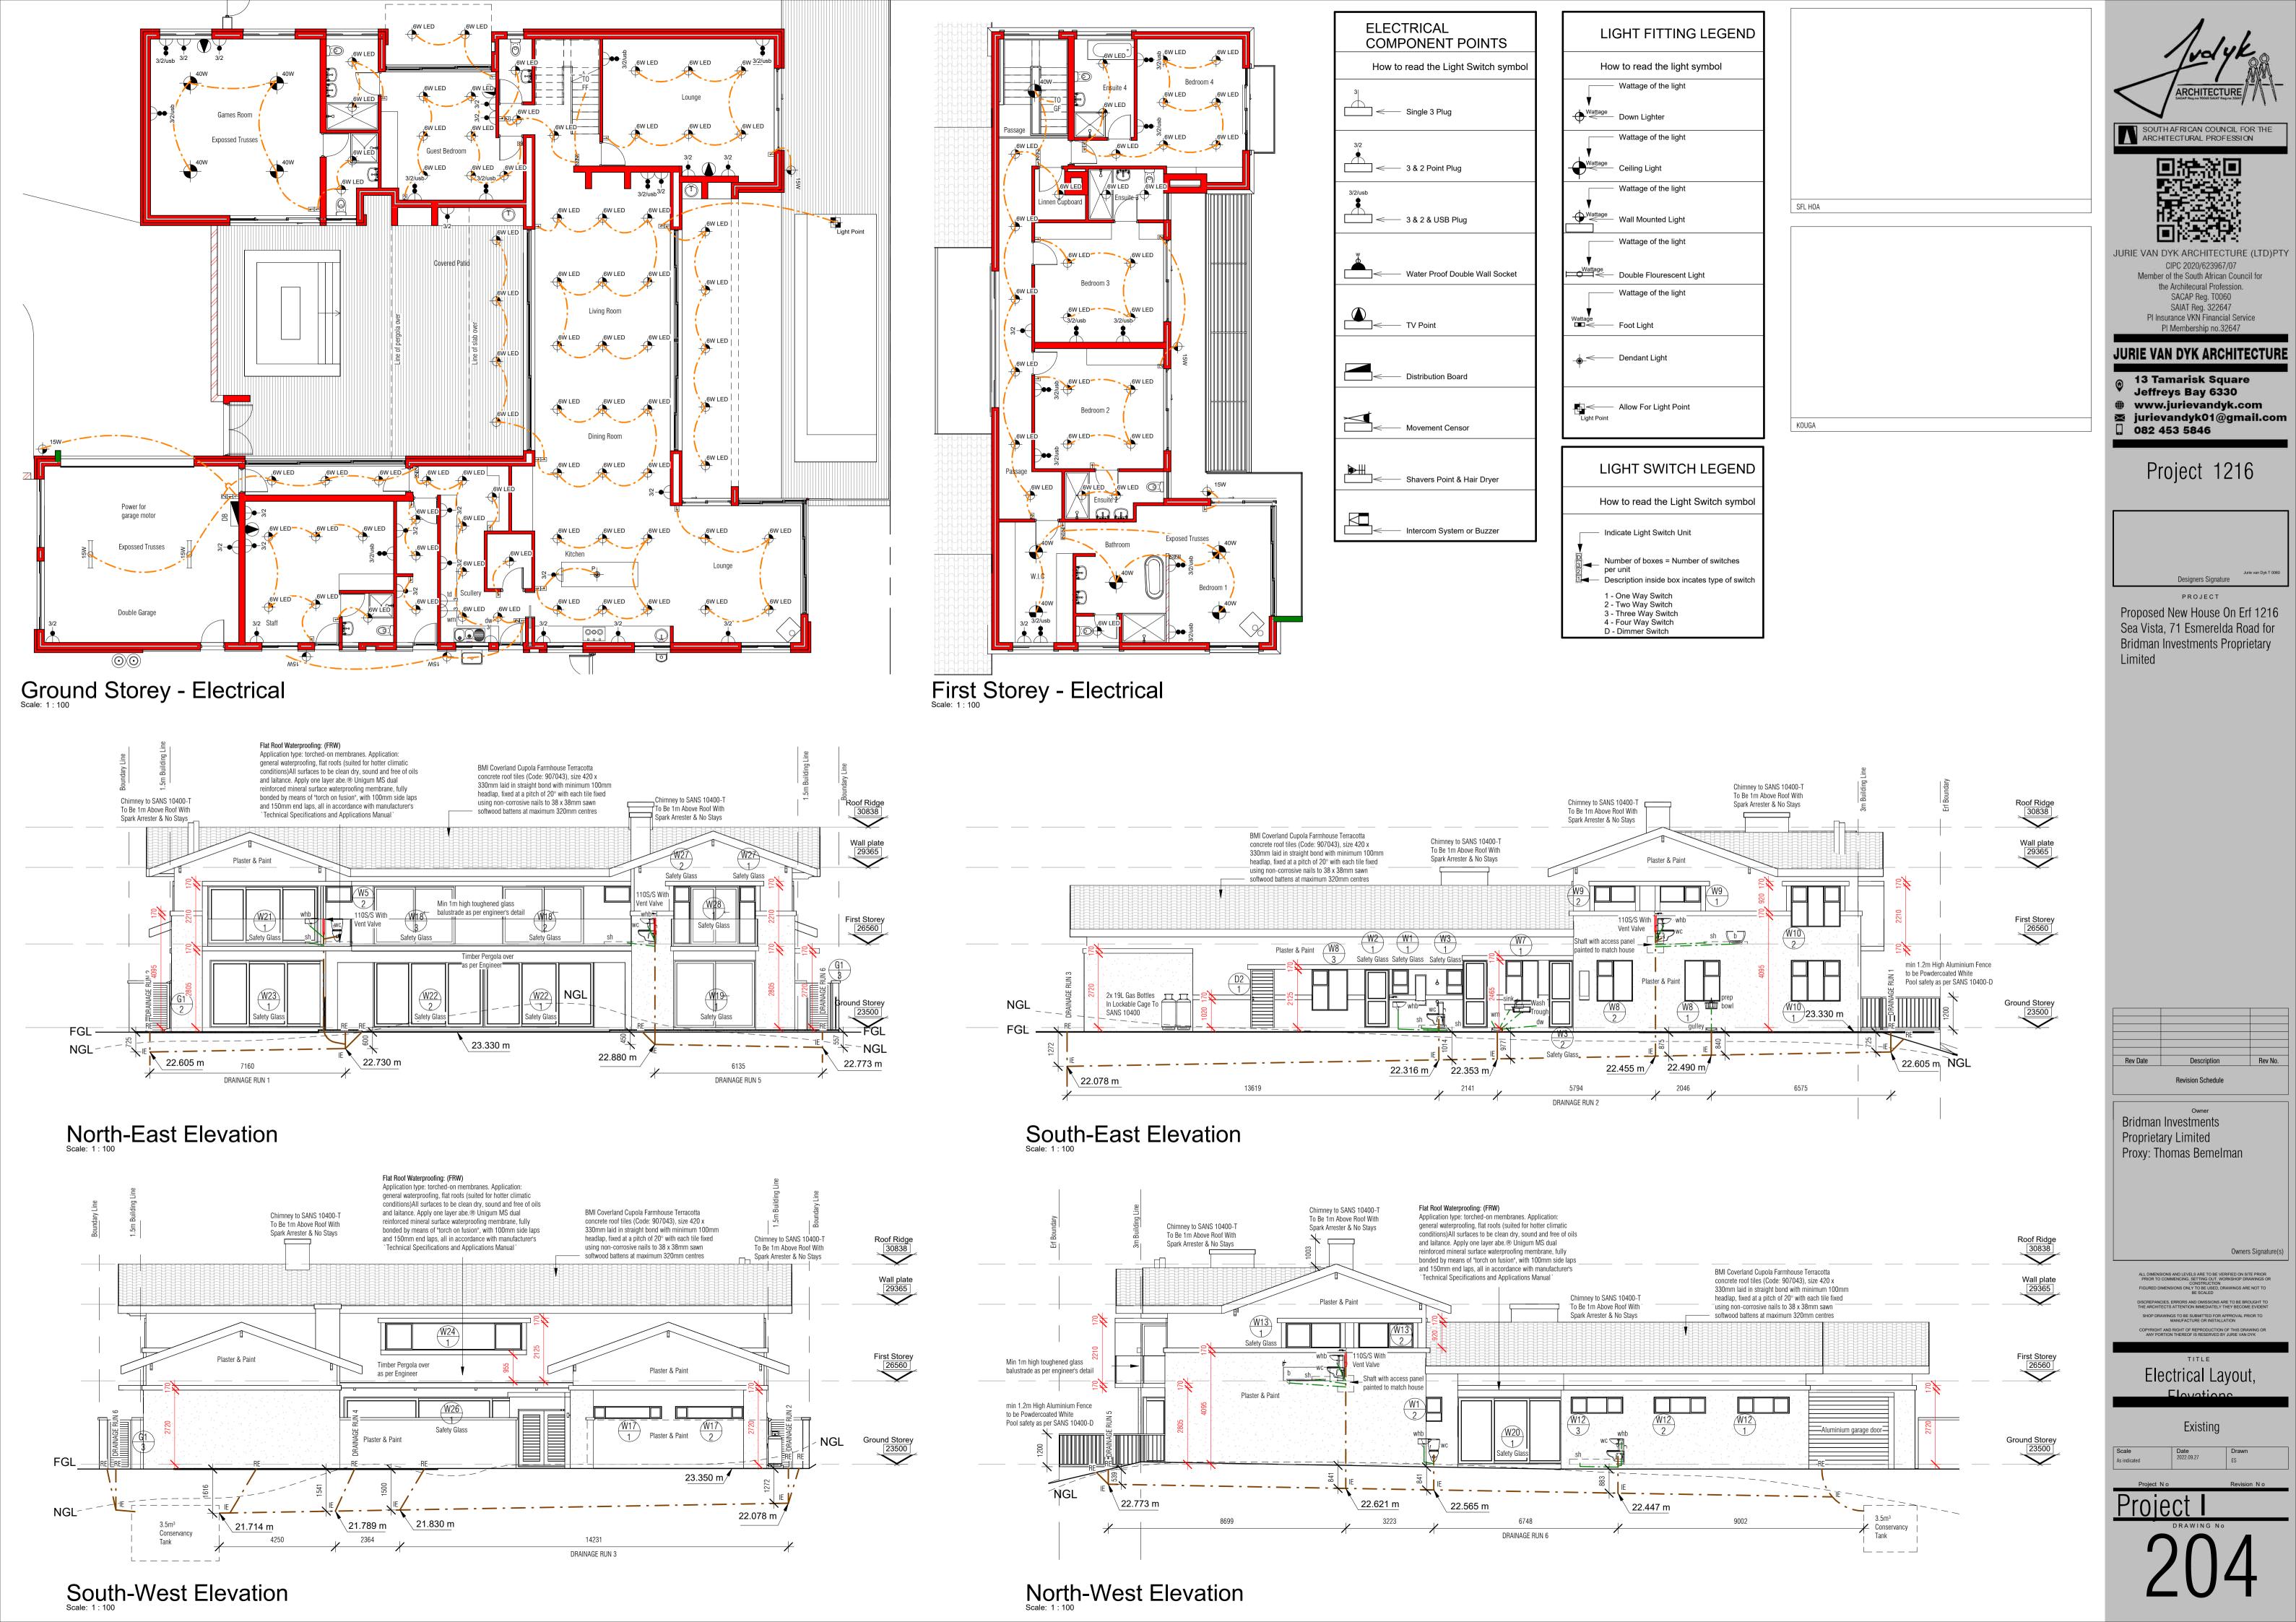

Service

## **JURIE VAN DYK ARCHITECTURE**

Project 1216

Designers Signature

Proposed New House On Erf 1216 Sea Vista, 71 Esmerelda Road for Bridman Investments Proprietary

Proprietary Limited Proxy: Thomas Bemelman





SOUTH AFRICAN COUNCIL FOR THE



CIPC 2020/623967/07 Member of the South African Council for the Architecural Profession. SACAP Reg. T0060 SAIAT Reg. 322647 PI Insurance VKN Financial Service PI Membership no.32647

## **JURIE VAN DYK ARCHITECTURE**

13 Tamarisk Square
Jeffreys Bay 6330
www.jurievandyk.com
jurievandyk01@gmail.com 082 453 5846

Project 1216

PROJECT

Proposed New House On Erf 1216 Sea Vista, 71 Esmerelda Road for Bridman Investments Proprietary Limited

Bridman Investments Proprietary Limited Proxy: Thomas Bemelman

TITLE First Storey Plan

Existing









SOUTH AFRICAN COUNCIL FOR THE ARCHITECTURAL PROFESSION

JURIE VAN DYK ARCHITECTURE (LTD)PTY

Member of the South African Council for the Architecural Profession. SACAP Reg. T0060 SAIAT Reg. 322647 PI Insurance VKN Financial Service PI Membership no.32647

CIPC 2020/623967/07

**JURIE VAN DYK ARCHITECTUR** 

13 Tamarisk Square Jeffreys Bay 6330 www.jurievandyk.com jurievandyk01@gmail.com

Project 1216

Designers Signature

PROJECT Proposed New House On Erf 1216 Sea Vista, 71 Esmerelda Road for

Bridman Investments Proprietary Limited

Bridman Investments Proprietary Limited Proxy: Thomas Bemelman

Owners Signature(s)

COPYRIGHT AND RIGHT OF REPRODUCTION OF THIS DRAWING OF ANY PORTION THEREOF IS RESERVED BY JURIE VAN DYK

TITLE Data & Details

Existing

Gas Regulations