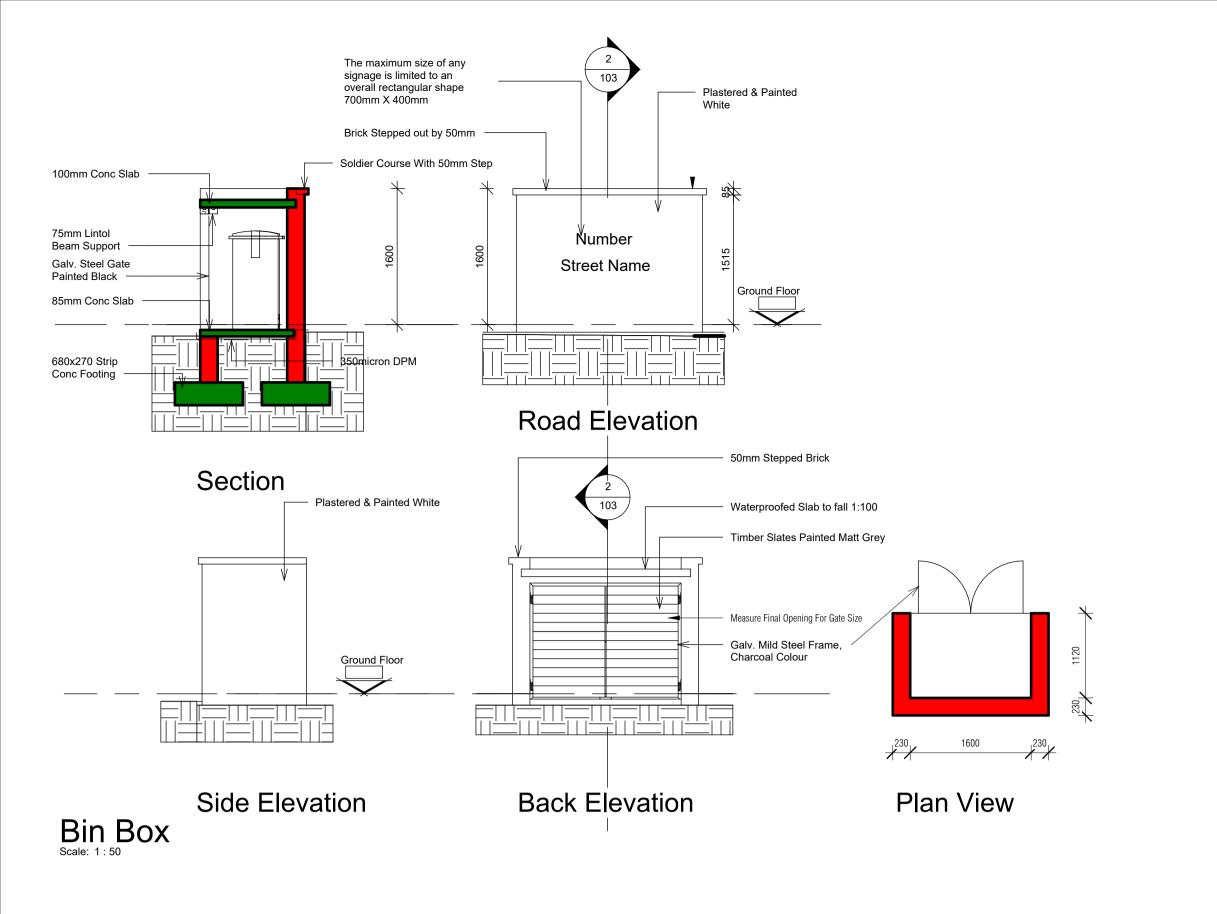

Flat Roof Waterproofing: (FRW) Application type: torched-on membranes. Application: general waterproofing, flat roofs (suited for hotter climatic conditions)All surfaces to be clean dry, sound and free of oils and laitance. Apply one layer abe.® Unigum MS dual reinforced mineral surface waterproofing membrane, fully bonded by means of "torch on fusion", with 100mm side laps and 150mm end laps, all in accordance with manufacturer`s `Technical Specifications and Applications Manual`.