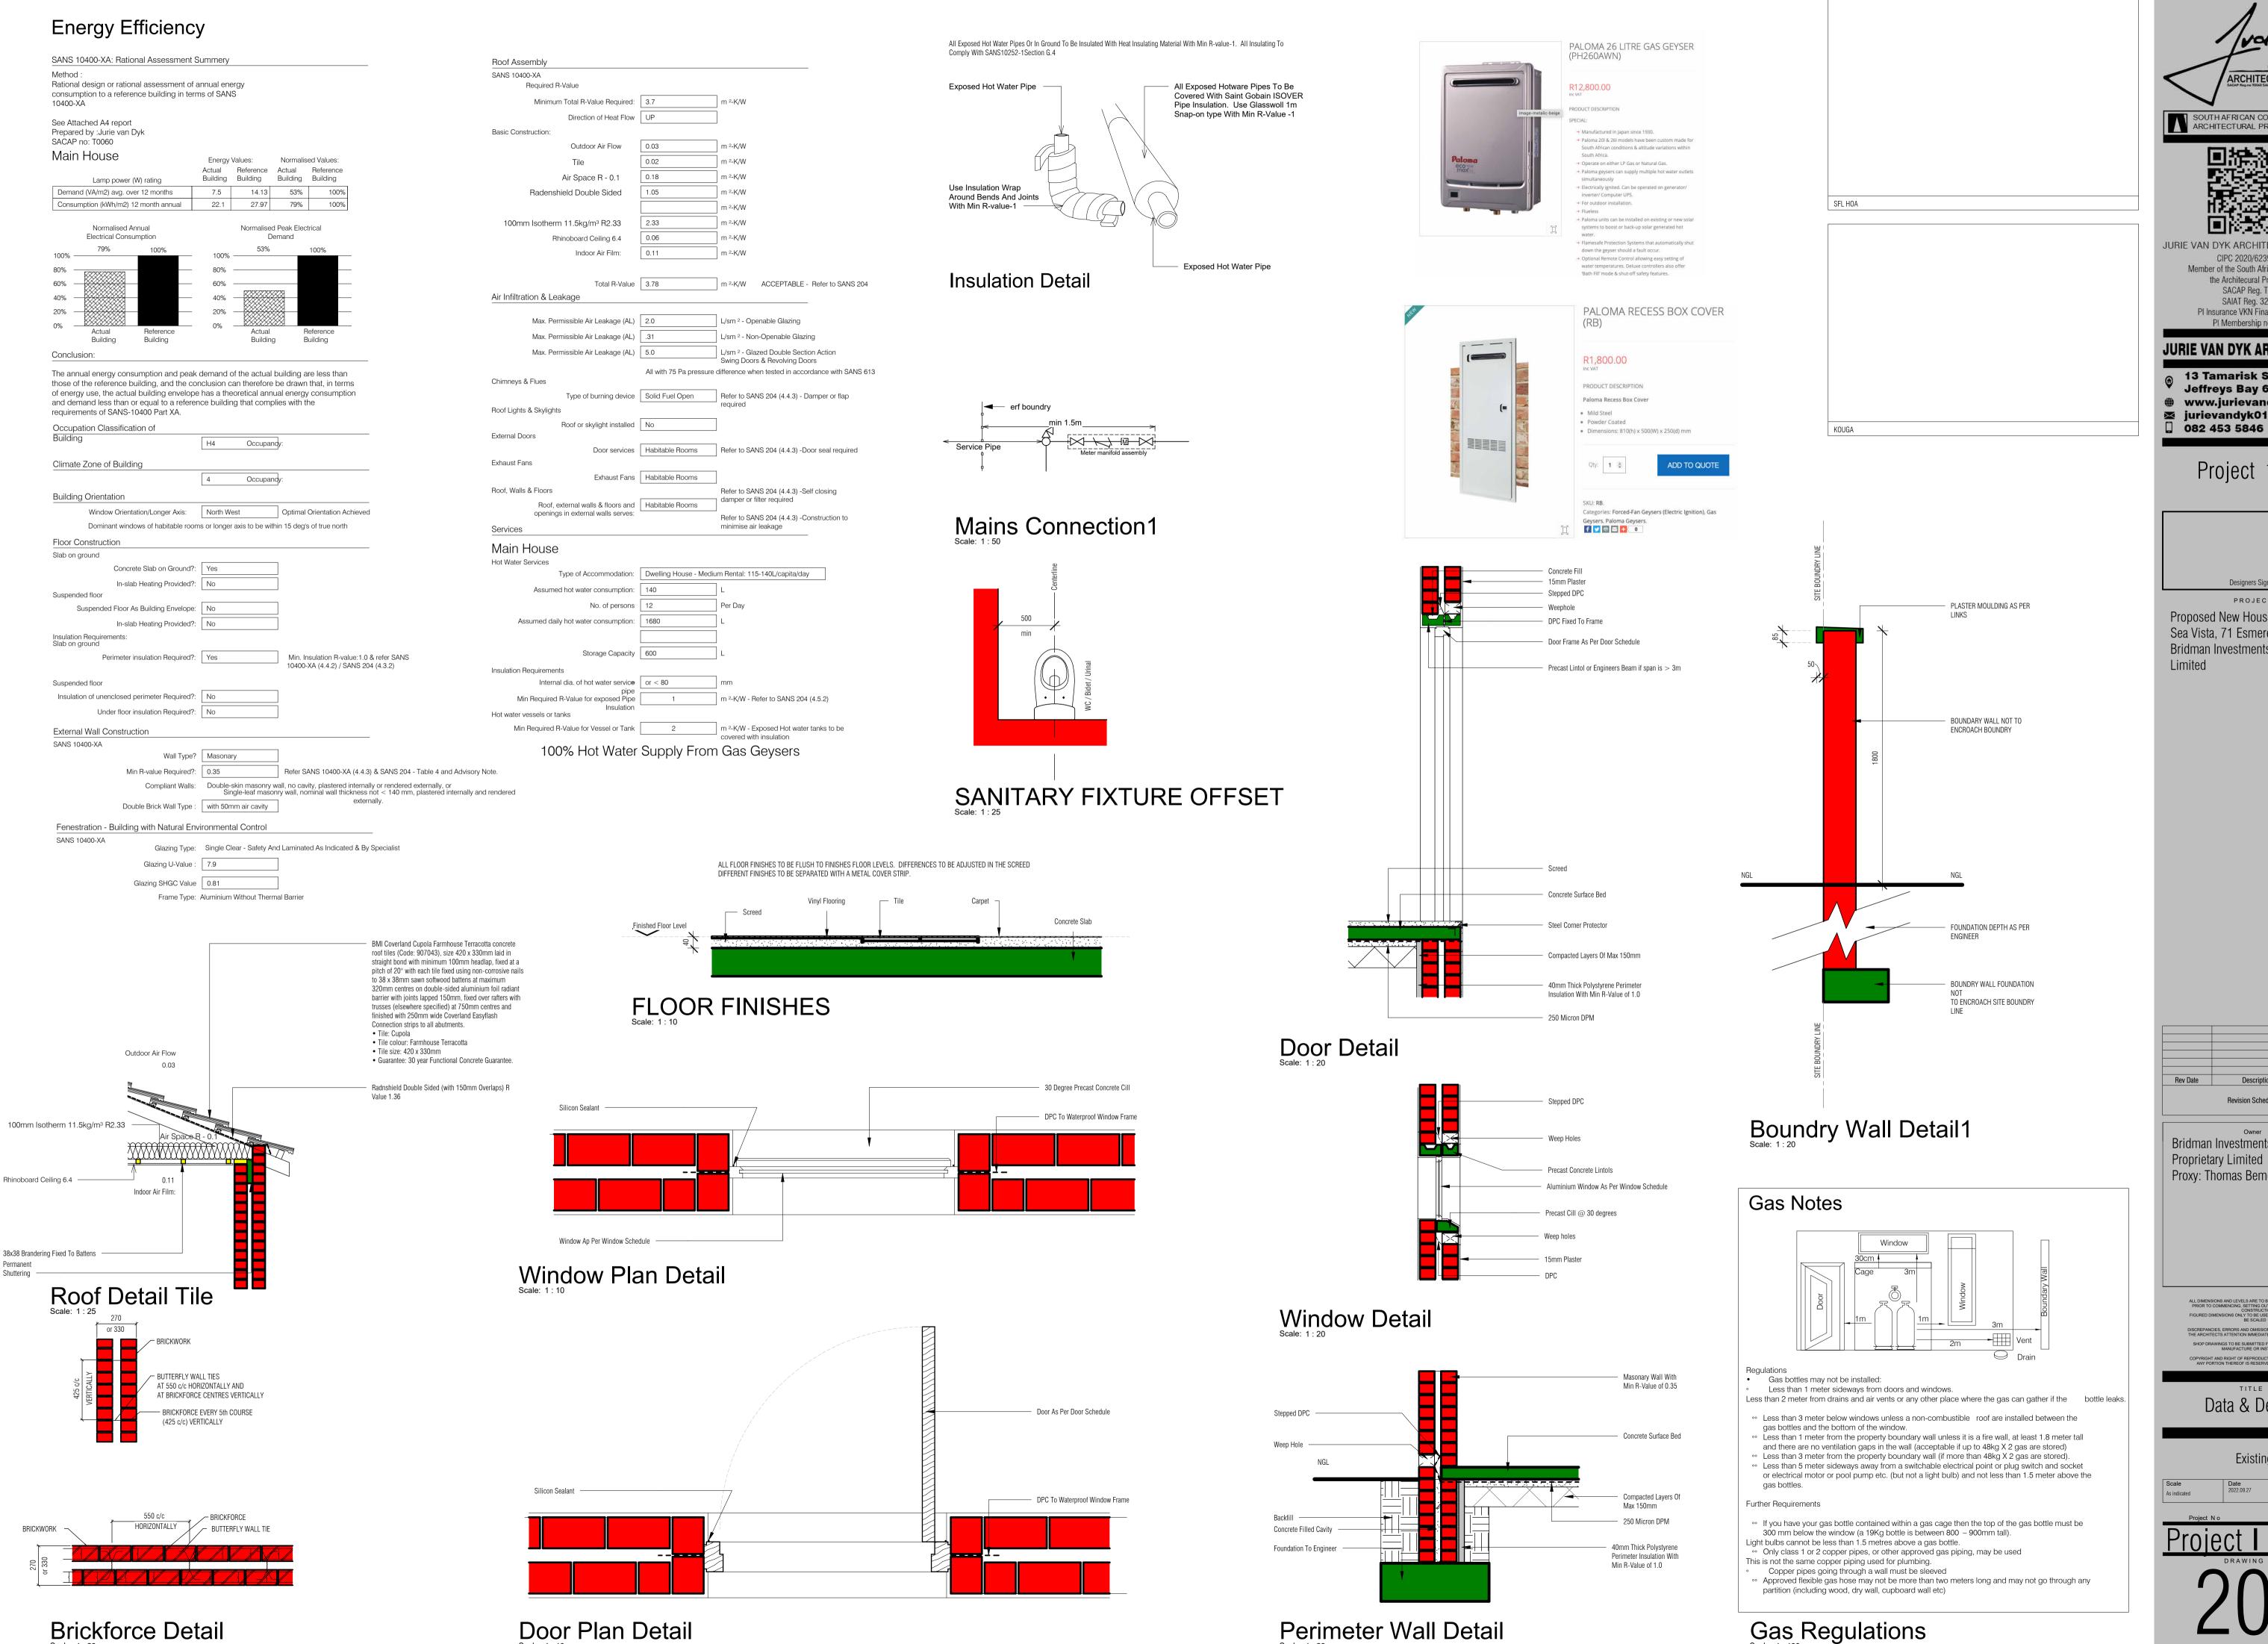

Roof Sheeting: 0.80mmAluminium 3003-4 Alloyt or EZCLAD ALLOY Painted COLOR-TECH G4 "CHARCOAL" C1S, Corrugated S10 Rib Profile Roof Sheets & Accessories On 76x50mm PPurlins @1100mm C/C, On Timber Rafters. Max Rafter/Truss height 152, Engineer To Strengthen Design Accordingly. All By Specialist & Engineers Design. Roof Angle 45°.

Gutter: Aluminium Seamless Rolled Gutter, Colour: White

Downpipes (DP) PVC Downpipes Colour: White

Fibre Cement Facia, Painted White, Size: See Detail

Bardgeboards: Fibre Cement Bardgeboards, Painted White

Flashing: Aluminium Counter Flashing, Colour To Match Roof Sheeting

Storm Water (SW) To Evenly Run Off Site Onto Golf Course

Balcony Waterproofing: Application type: eco waterproofing Application: waterproofing of decks under ceramic tiles All surfaces must be free from grease, oil, dust, loose particles and other contaminants. Apply three coats dura.® proof dekflex with the first coat applied to a damp surface using a block brush or roller, while wet embed reinforcement netting into wet dura.® proof dekflex and apply subsequent coats using a block brush or roller with an overcoating time of 2 hours, all in accordance with manufacturer`s recommendations.

Flat Roof Waterproofing: (FRW) Application type: torched-on membranes. Application: general waterproofing, flat roofs (suited for hotter climatic conditions)All surfaces to be clean dry, sound and free of oils and laitance. Apply one layer abe.® Unigum MS dual reinforced mineral surface waterproofing membrane, fully bonded by means of "torch on fusion", with 100mm side laps and 150mm end laps, all in accordance with manufacturer`s `Technical Specifications and Applications Manual`.