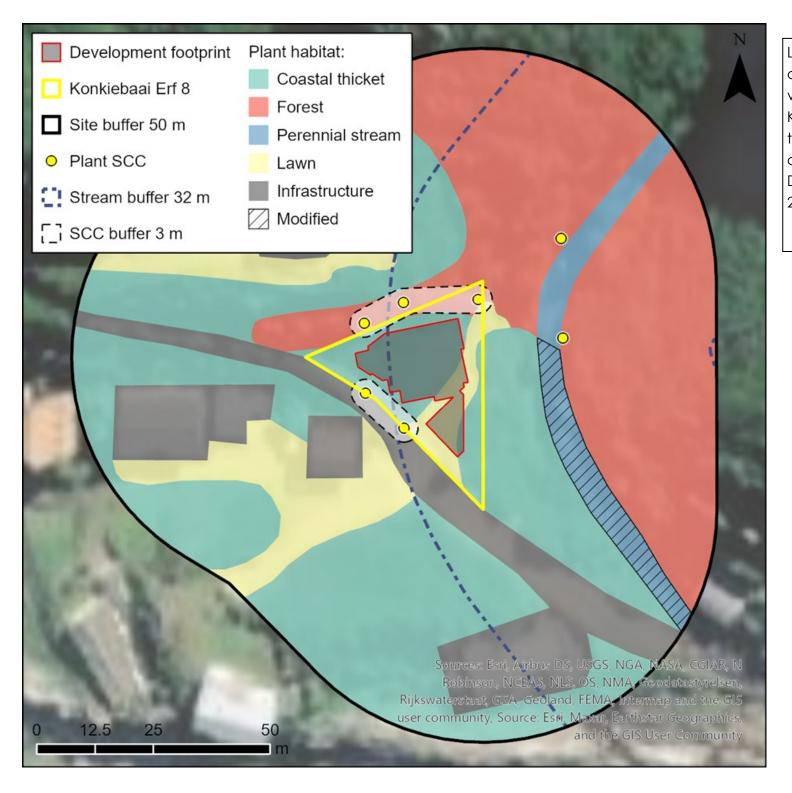

Local-scale vegetation patterns and distribution of plant species of conservation concern (SCC) around Erf 8 Konkiebaai at Eersterivier. Taken from the Terrestrial Biodiversity and Plant Species Assessment Report (version 1.0) by Dr B. Adriaan Grobler, 20 September 2022