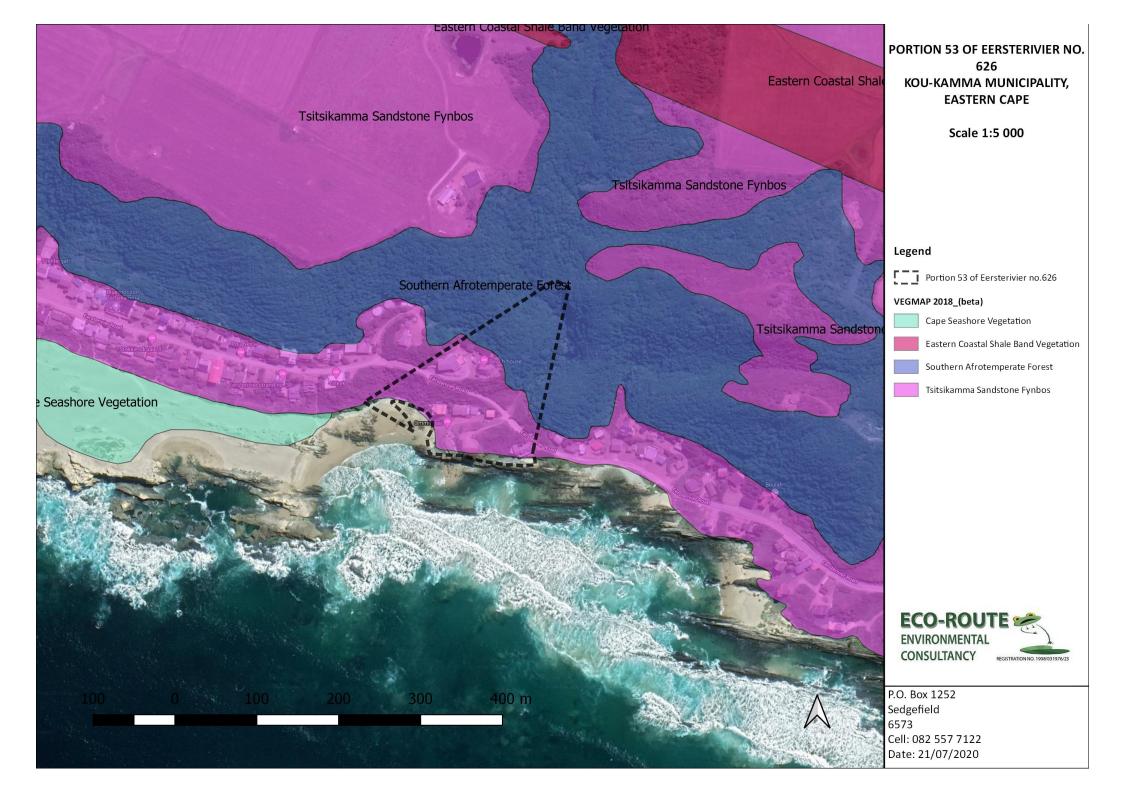

Local-scale vegetation patterns and distribution of plant species of conservation concern (SCC) around Erf 8 Konkiebaai at Eersterivier. Taken from the Terrestrial Biodiversity and Plant Species Assessment Report (version 1.0) by Dr B. Adriaan Grobler, 20 September 2022