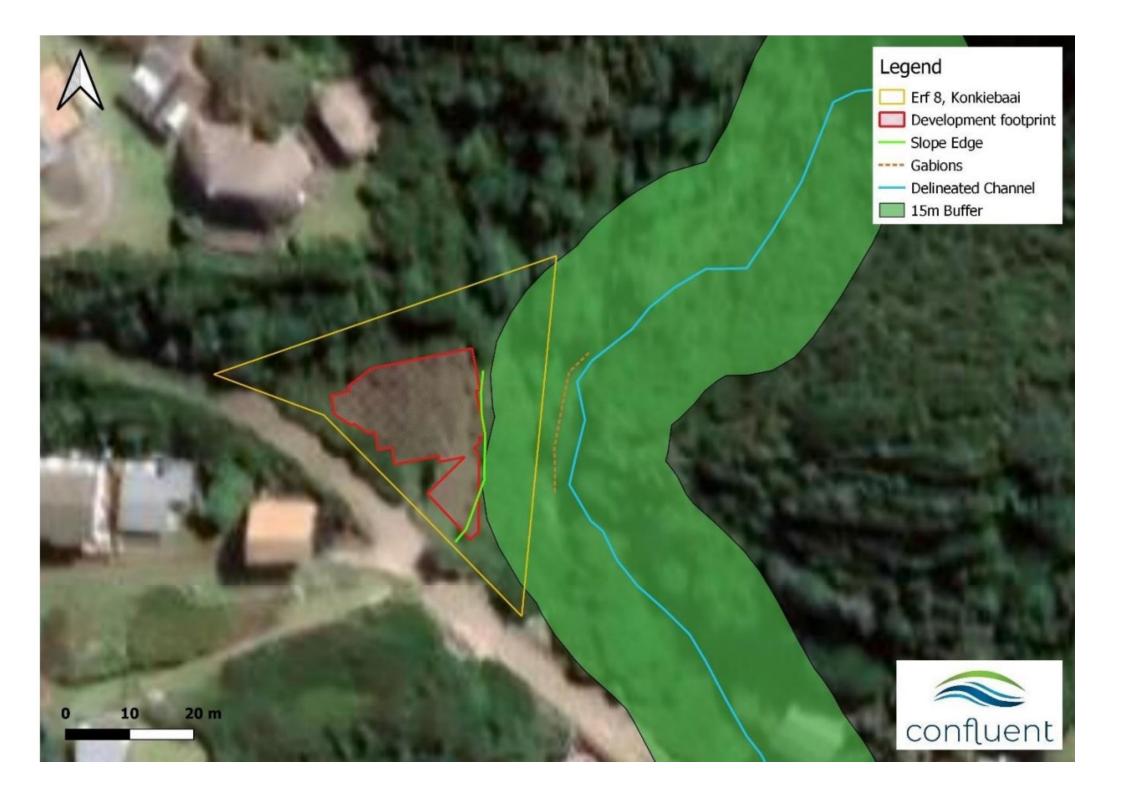

--------------------------------------------------------------------------------------------------------------------------|-----------------------------|--|
| SCALE: 1:200<br>Plan no: M109A DATE: FEB. 2012 | MAARSCHALK & PARTNERS INC.<br>Reg. No. 2001/003366/21<br>Professional Land Surveyors, Sectional Title & GPS Surveys<br>Township and Aerial Survey Consultants<br>Tapographical and Engineering Surveyors<br>P O Box 6, Humansdorp, 6300<br>11 Saffery Street Humansdorp, 6300<br>Eastern Cape South Africa<br>Tel. No: (042) 295-1883 Fax. No: (042) 291-0592<br>Cell No: 082-4141062 E-Mail: map@intekom.co.za | derive the<br>Contour plan<br>of erf 8 Konkiebaai<br>in the Koukama Municipality and<br>administrative district of Humansdorp<br>clent<br>MR/MRS. DU TOIT | PROJECT<br>ERF 8 KONKIEBAAI |  |