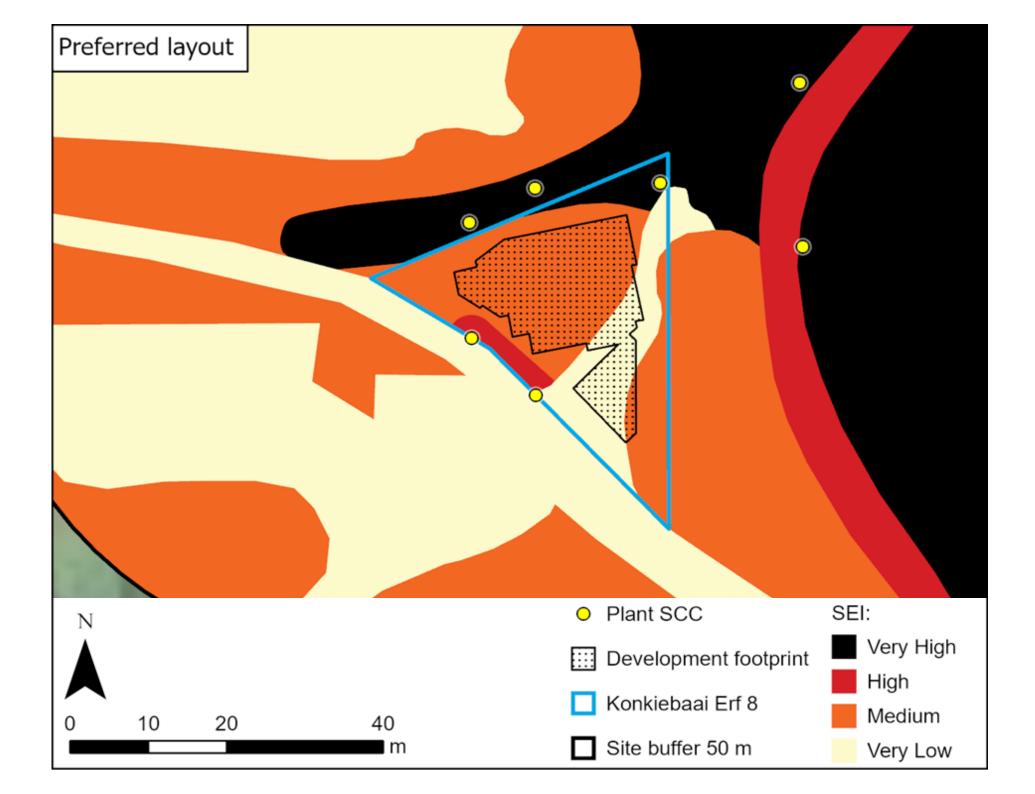

Local-scale vegetation patterns and distribution of plant species of conservation concern (SCC) around Erf 8 Konkiebaai at Eersterivier. Taken from the Terrestrial Biodiversity and Plant Species Assessment Report (version 1.0) by Dr B. Adriaan Grobler, 20 September 2022