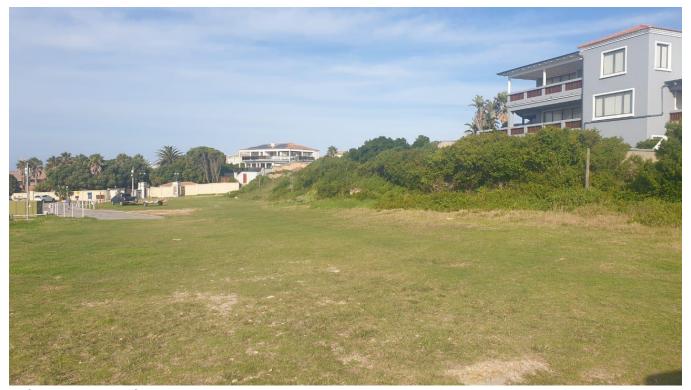

View to the west of the development site showing the access point off Triton Avenue.

View facing the west of the site showing neighbouring residential dwellings to the south-west, bordering the site.

View south of the site showing neighbouring residential dwellings and the border of St Francis Dune Thicket to be retained as much as possible.