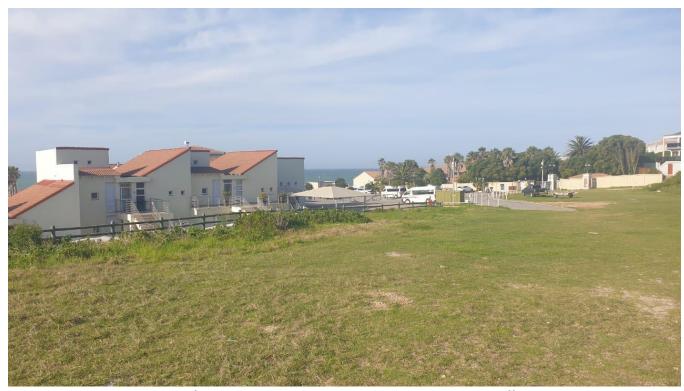

View to the west of the development site showing the access point off Triton Avenue.

View facing the west of the site showing neighbouring residential dwellings to the south-west, bordering the site.

View south of the site showing neighbouring residential dwellings and the border of St Francis Dune Thicket to be retained as much as possible.