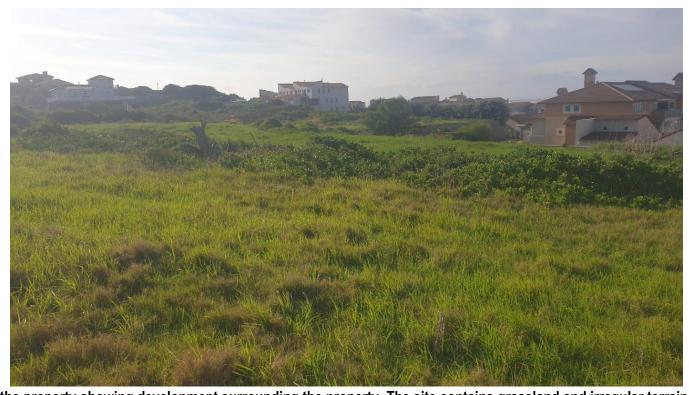

View to the east of the property showing development surrounding the property. The site contains grassland and irregular terrain due to depressions caused by the dumping of waste materials.